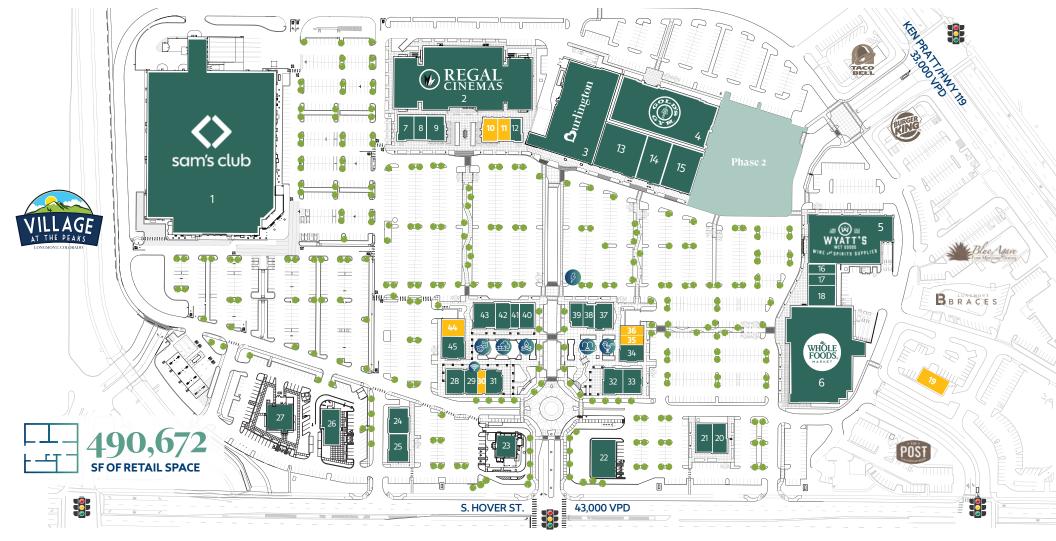

# Retail at its Peak

Hover Street & Hwy. 119 • Longmont, Colorado www.villageatthepeaks.com

| #  | TENANT             | SF      |
|----|--------------------|---------|
| 1  | Sam's Club         | 136,444 |
| 2  | Regal Cinemas      | 51,088  |
| 3  | Burlington         | 35,032  |
| 4  | Gold's Gym         | 30,000  |
| 5  | Wyatt's Wet Goods  | 24,325  |
| 6  | Whole Foods Market | 40,148  |
| 7  | Screamin' Peach    | 1,433   |
| 8  | T-Mobile           | 2,532   |
| 9  | Fuzzy's Taco Shop  | 4,012   |
| 10 | AVAILABLE          | 2,524   |
| 11 | AVAILABLE          | 1,278   |
| 12 | Allure Nails       | 2,500   |
| 13 | Party City         | 15,300  |

| #  | TENANT                    | SF     |
|----|---------------------------|--------|
| 14 | Phenix Salon Suites       | 5,000  |
| 15 | Tuesday Morning           | 10,274 |
| 16 | Belco Credit Union        | 2,385  |
| 17 | Supercuts                 | 1,296  |
| 18 | Chuck & Don's Pet Food    | 4,000  |
| 19 | AVAILABLE                 | 2,578  |
| 20 | Sleep Number              | 3,855  |
| 21 | Crumbl Cookie             | 2,145  |
| 22 | Bank of America           | 4,725  |
| 23 | Raising Cane's Chicken    | 3,798  |
| 24 | Longmont Modern Dentistry | 3,565  |
| 25 | Verizon Wireless          | 4,000  |
| 26 | Culver's                  | 4,207  |

| #  | TENANT                            | SF    |
|----|-----------------------------------|-------|
| 27 | Banfield Pet Hospital             | 4,441 |
| 28 | Teriyaki Madness                  | 1,992 |
| 29 | Pho Huang Viet                    | 2,367 |
| 30 | AVAILABLE                         | 1,205 |
| 31 | Next Door American Eatery         | 3,637 |
| 32 | Comcast/Xfinity                   | 3,500 |
| 33 | Visionworks                       | 3,000 |
| 34 | Spavia                            | 2,894 |
| 35 | AVAILABLE                         | 1,318 |
| 36 | AVAILABLE                         | 1,198 |
| 37 | <b>Ripple Effect Martial Arts</b> | 3,032 |
| 38 | Mathnasium                        | 1,450 |
| 39 | Nothing Bundt Cakes               | 2,523 |

| #  | TENANT                      | SF                          |  |
|----|-----------------------------|-----------------------------|--|
| 40 | Ozo Coffee Company          | 2,287                       |  |
| 41 | Tiffins India Café          | 1,567                       |  |
| 42 | Jersey Mike's Subs          | 1,654                       |  |
| 43 | Parry's Pizzeria & Taphouse | e 4,700                     |  |
| 44 | AVAILABLE                   | 2,363                       |  |
| 45 | Bad Daddy's Burger Bar      | 3,767                       |  |
|    | PHASE 2 space Call          | SE 2 space Call for Details |  |