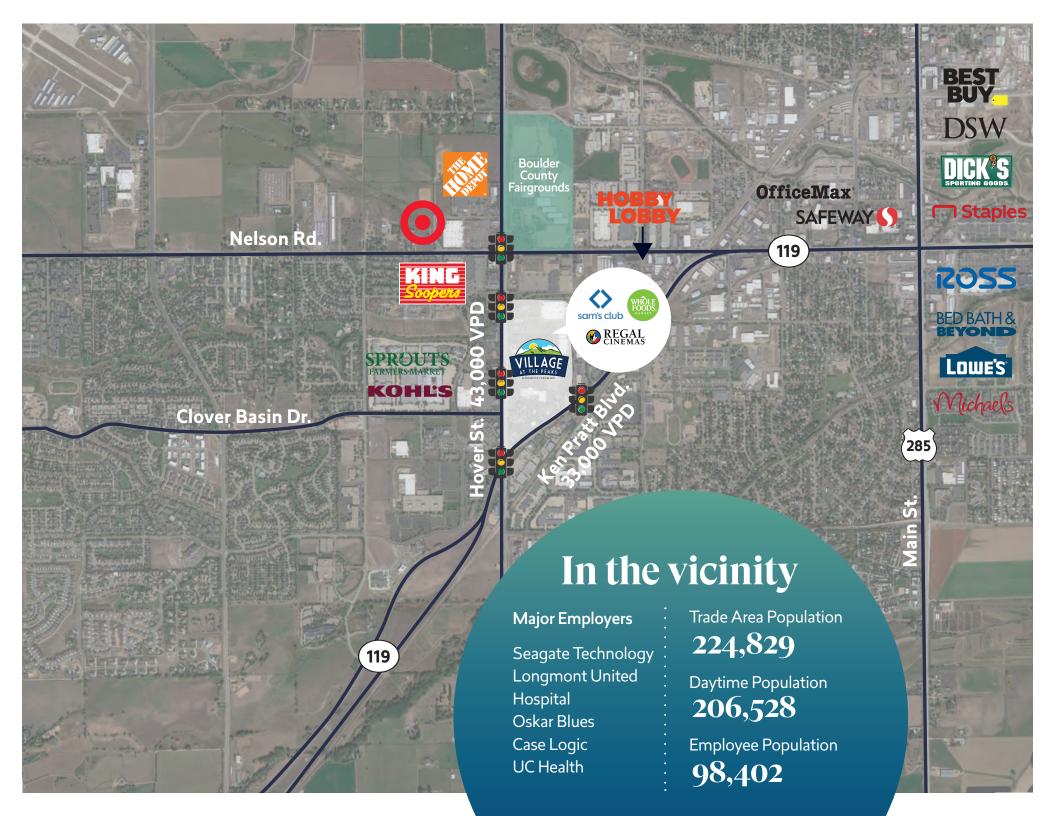

## **Peak Demographics**

|                                         | 1 MILE    | 3 MILE            | 5 MILE    |                                                                                                                 |
|-----------------------------------------|-----------|-------------------|-----------|-----------------------------------------------------------------------------------------------------------------|
| POPULATION                              |           |                   |           | 2-48                                                                                                            |
| 2020 Population                         | 5,972     | 56,704            | 106,757   |                                                                                                                 |
| 2010-2020 Annual Population Growth Rate | 10%       | 16%               | 14.7%     |                                                                                                                 |
| HOUSEHOLDS                              |           |                   |           |                                                                                                                 |
| 2020 Households                         | 2,229     | 22,030            | 40,754    | The second se |
| 2010-2020 Annual Household Growth Rate  | 9.7%      | 12.5%             | 12%       | THE REAL PROPERTY IN                                                                                            |
| HOUSEHOLD INCOME                        |           |                   |           |                                                                                                                 |
| 2020 Average Household Income           | \$127,467 | \$120,154         | \$122,144 | 9 M                                                                                                             |
| 2020 Per Capita Income                  | \$47,855  | \$46,825          | \$46,563  |                                                                                                                 |
| HOUSING UNITS                           |           |                   |           |                                                                                                                 |
| 2020 Housing Units                      | 2,229     | 22,030            | 40,753    |                                                                                                                 |
|                                         | _,0       | ,000              | 10,000    |                                                                                                                 |
| AGE                                     |           | $\langle \rangle$ |           |                                                                                                                 |
| 2020 Median Age                         | 38.1      | 38.3              | 38.8      |                                                                                                                 |
|                                         |           |                   |           |                                                                                                                 |
|                                         |           |                   |           |                                                                                                                 |
| VILLAGE                                 |           |                   |           | E                                                                                                               |
| AT THE PEAKS                            |           |                   |           |                                                                                                                 |