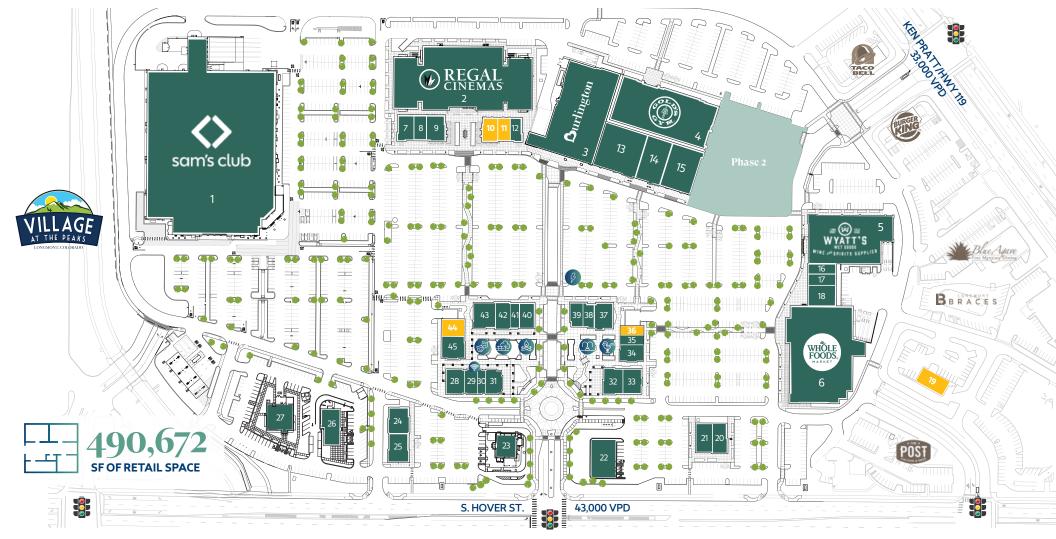

# Retail afits Peak.

Hover Street & Hwy. 119 • Longmont, Colorado www.villageatthepeaks.com

E

GE

Δ

AT THE PEAKS

| #  | TENANT             | SF      |
|----|--------------------|---------|
| 1  | Sam's Club         | 136,444 |
| 2  | Regal Cinemas      | 51,088  |
| 3  | Burlington         | 35,032  |
| 4  | Gold's Gym         | 30,000  |
| 5  | Wyatt's Wet Goods  | 24,325  |
| 6  | Whole Foods Market | 40,148  |
| 7  | Screamin' Peach    | 1,433   |
| 8  | T-Mobile           | 2,532   |
| 9  | Fuzzy's Taco Shop  | 4,012   |
| 10 | AVAILABLE          | 2,524   |
| 11 | AVAILABLE          | 1,278   |
| 12 | Allure Nails       | 2,500   |
| 13 | Party City         | 15,300  |

| #  | TENANT                    | SF     |
|----|---------------------------|--------|
| 14 | Phenix Salon Suites       | 5,000  |
| 15 | Tuesday Morning           | 10,274 |
| 16 | Belco Credit Union        | 2,385  |
| 17 | Supercuts                 | 1,296  |
| 18 | Chuck & Don's Pet Food    | 4,000  |
| 19 | AVAILABLE                 | 2,578  |
| 20 | Sleep Number              | 3,855  |
| 21 | Crumbl Cookies            | 2,145  |
| 22 | Bank of America           | 4,725  |
| 23 | Raising Cane's Chicken    | 3,798  |
| 24 | Longmont Modern Dentistry | 3,565  |
| 25 | Verizon Wireless          | 4,000  |
| 26 | Culver's                  | 4,207  |

| #  | TENANT                     | SF    |
|----|----------------------------|-------|
| 27 | Banfield Pet Hospital      | 4,441 |
| 28 | Teriyaki Madness           | 1,992 |
| 29 | Pho Huong Viet             | 2,367 |
| 30 | Kung Fu Tea                | 1,205 |
| 31 | Next Door American Eatery  | 3,637 |
| 32 | Comcast/Xfinity            | 3,500 |
| 33 | Visionworks                | 3,000 |
| 34 | Spavia                     | 2,894 |
| 35 | StretchLab                 | 1,318 |
| 36 | AVAILABLE                  | 1,198 |
| 37 | Ripple Effect Martial Arts | 3,032 |
| 38 | Mathnasium                 | 1,450 |
| 39 | Nothing Bundt Cakes        | 2,523 |

| #  | TENANT                      | SF         |
|----|-----------------------------|------------|
| 40 | Ozo Coffee Company          | 2,287      |
| 41 | Tiffins India Café          | 1,567      |
| 42 | Jersey Mike's Subs          | 1,654      |
| 43 | Parry's Pizzeria & Taphouse | 4,700      |
| 44 | AVAILABLE                   | 2,363      |
| 45 | Bad Daddy's Burger Bar      | 3,767      |
|    | PHASE2 space Call f         | or Details |