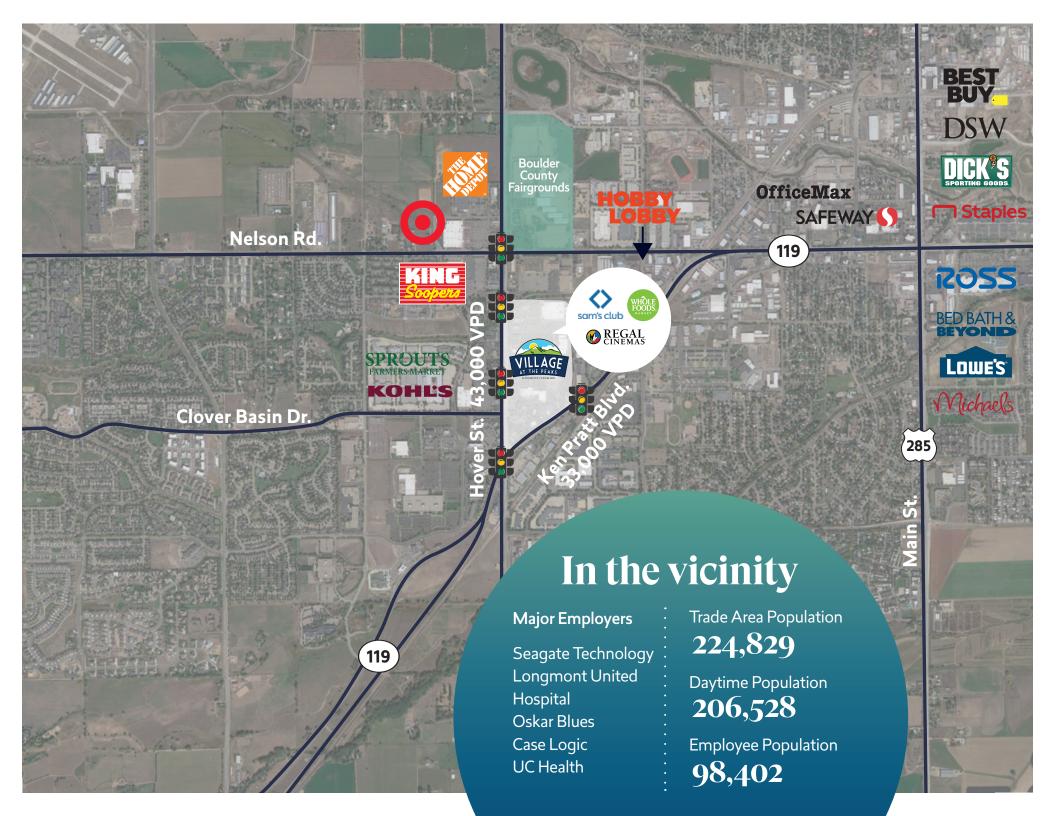

0

76,000 VPD Traffic Count (Hover Street & Hwy. 119)

# **Peak Performance**

Over 2,000 ft of Hover St. Frontage

- 5 Pylon Signs including Two Digital Reader Boards
  - Signalized Entrances