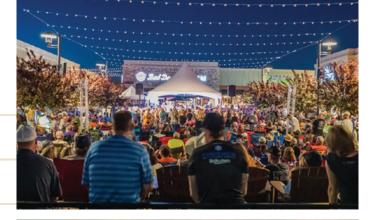

------------|
| 40 | Ozo Coffee Company          | 2,287      |
| 41 | Tiffins India Café          | 1,567      |
| 42 | Jersey Mike's Subs          | 1,654      |
| 43 | Parry's Pizzeria & Taphouse | 4,700      |
| 44 | AVAILABLE                   | 2,363      |
| 45 | Bad Daddy's Burger Bar      | 3,767      |
|    | PHASE2 space Call f         | or Details |

| For Leasing Information please contact: |
|-----------------------------------------|
| Ross Carpenter<br>Tel: 303.570.5171     |

rcarpenter@newmarkmerrill.com





94 th percentile for both Colorado and US Shopping Center Traffic



0

76,000 VPD Traffic Count (Hover Street & Hwy. 119)

# **Peak Performance**

Over 2,000 ft of Hover St. Frontage

- 5 Pylon Signs including Two Digital Reader Boards
  - Signalized Entrances











## **Peak Demographics**

|                                         | 1 MILE    | 3 MILE    | 5 MILE            |                                                                                                                |
|-----------------------------------------|-----------|-----------|-------------------|----------------------------------------------------------------------------------------------------------------|
| POPULATION                              |           |           |                   |                                                                                                                |
| 2020 Population                         | 5,972     | 56,704    | 106,757           |