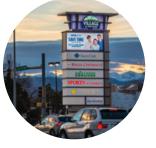

# **Peak Performance**

Over 2,000 ft of Hover St. Frontage

- 5 Pylon Signs including Two Digital Reader Boards
  - Signalized Entrances