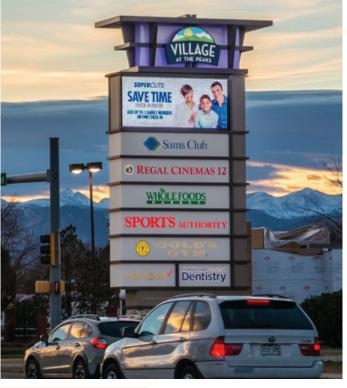

# **Peak Performance**

Over 2,000 ft of Hover St. Frontage

- 5 Pylon Signs including Two Digital Reader Boards
  - Signalized Entrances

## **Summit of Retail**