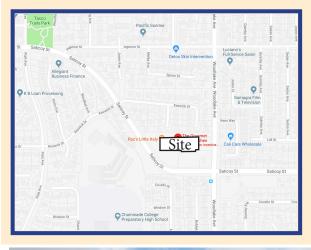

## West Hills Shopping Center

NORTHWEST CORNER OF SATICOY STREET & WOODLAKE AVENUE, WEST HILLS, CA

### For Lease - Retails Spaces Available

- Nestled in the West Hills neighborhood.
- Adjacent to Chaminade College Preparatory School with 1,350 students.
- Close proximity to West Hills Medical Center.
- Ample parking.