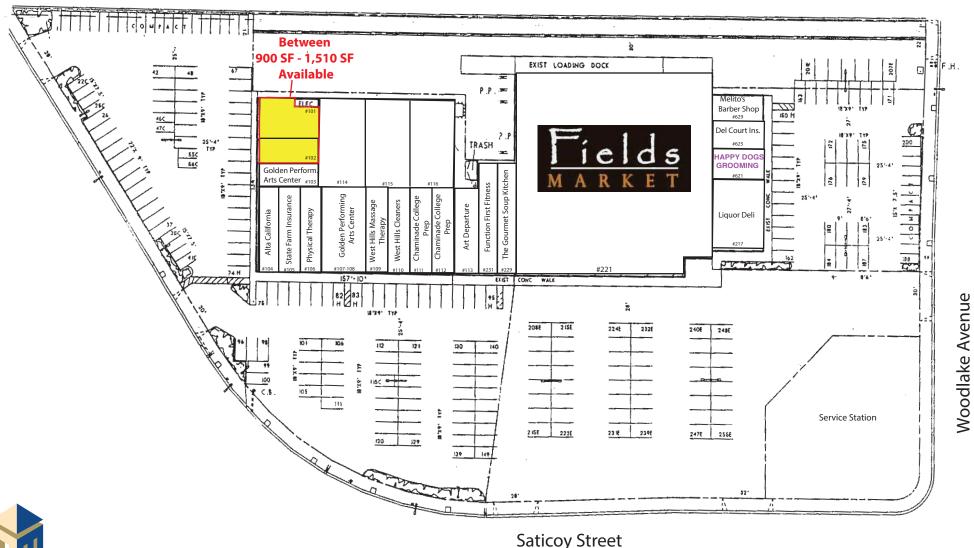

#### **HAPPY DOGS GROOMING**

**Project Size:** 55,151 of Retail Space **Demographics** 

Population\*
1 Mile....17,869
3 Miles....148,150

Ave. Household Income\*
I Mile....\$140,743

3 Miles.... \$112,303

Traffic Count\*
Intersection... 16,516

# West Hills Shopping Center

For Information, Please Contact Greg Gicopuzzi (DRE#01906640) Caylie Bontz (DRE#02198135) Tel: 818.710.6100 Fax: 818.710.6116

Landlord makes no representation that any of the above tenants or building configurations will exist now or in the future. Tenants depicted may be proposed and may not actually