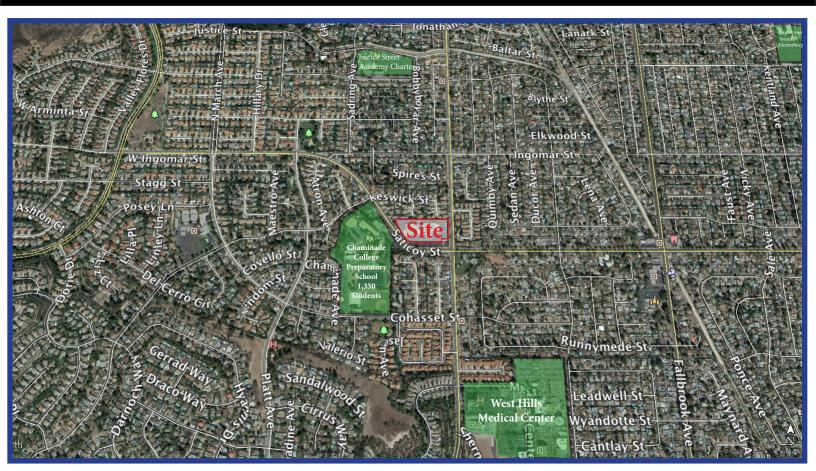

## West Hills Shopping Center

NORTHWEST CORNER OF SATICOY STREET & WOODLAKE AVENUE, WEST HILLS, CA

### For Lease - Retails Spaces Available

- Nestled in the West Hills neighborhood.
- Adjacent to Chaminade College Preparatory School with 1,350 students.
- Close proximity to West Hills Medical Center.
- Ample parking.