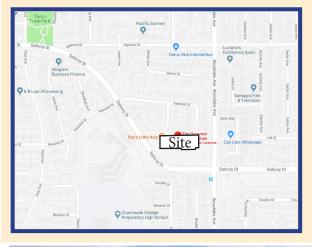

### West Hills Shopping Center

NORTHWEST CORNER OF SATICOY STREET & WOODLAKE AVENUE, WEST HILLS, CA

- Nestled in the West Hills neighborhood.
- Adjacent to Chaminade College Preparatory School with 1,350 students.
- Close proximity to West Hills Medical Center.
- Ample parking.

## West Hills Shopping Center

### NORTHWEST CORNER OF SATICOY STREET & WOODLAKE AVENUE, WEST HILLS, CA

The information contained herein is not guaranteed and should be independently verified. While we do not doubt its accuracy, we have not verified it and make no guarantee, warranty or representation about it.