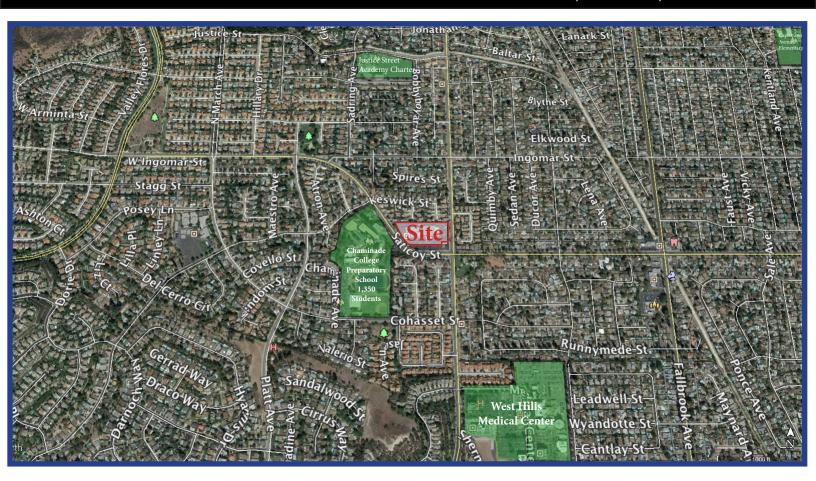

- Nestled in the West Hills neighborhood.
- Adjacent to Chaminade College Preparatory School with 1,350 students.
- Close proximity to West Hills Medical Center.
- Ample parking.