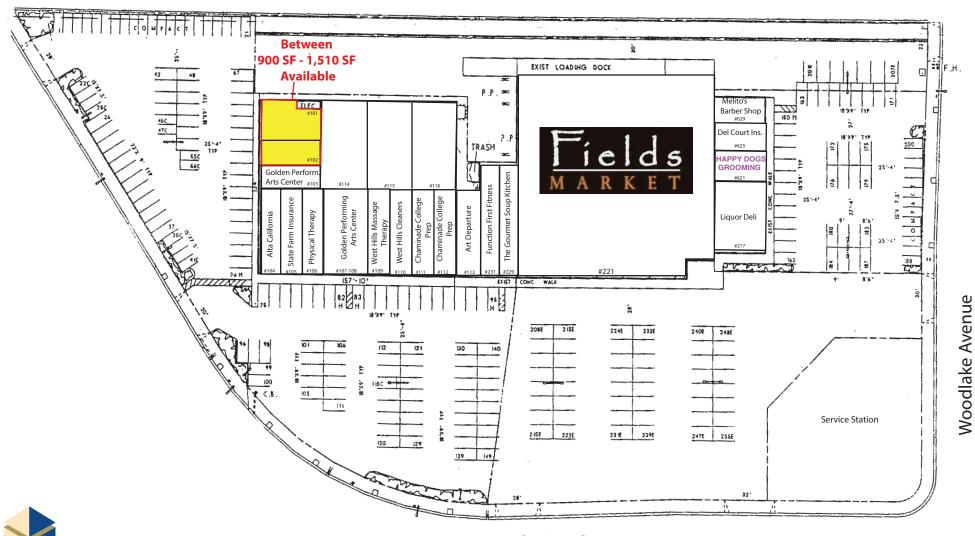

## West Hills Shopping Center

### NORTHWEST CORNER OF SATICOY STREET & WOODLAKE AVENUE, WEST HILLS, CA

The information contained herein is not guaranteed and should be independently verified. While we do not doubt its accuracy, we have not verified it and make no guarantee, warranty or representation about it.