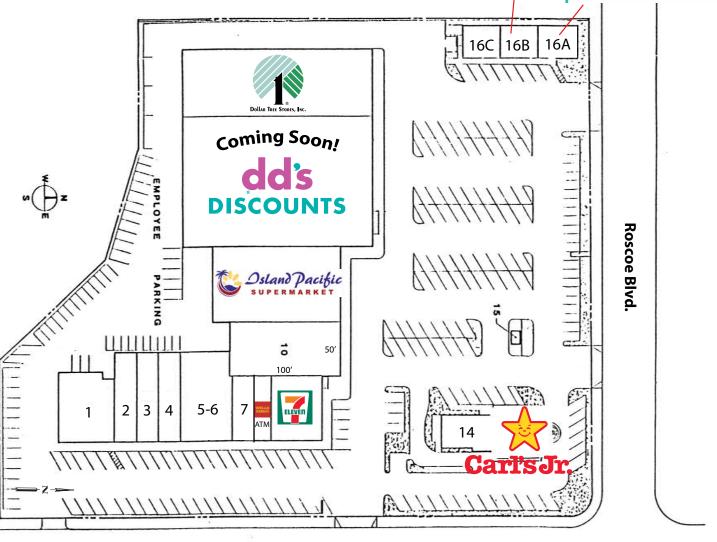

## WESTRIDGE SHOPPING CENTER

LOCATED ON THE SOUTHWEST CORNER OF ROSCOE BOULEVARD AND DE SOTO AVENUE, CANOGA PARK, CA

NewMark Merrill

The information contained herein is not guaranteed and should be independently verified. While we do not doubt its accuracy, we have not verified it and make no guarantee, warranty or representation about it.

#### **Greg Giacopuzzi**

ggiacopuzzi@newmarkmerrill.com (DRE#01906640)

Tel: (818) 710-6100 Fax: (818) 710-6116

5850 Canoga Avenue Suite 650 Woodland Hills, CA 91367 www.newmarkmerrill.com

Located at the Southwest corner of De Soto Avenue and Roscoe Boulevard Canoga Park, California

**De Soto Avenue** 

For Information, Please Contact
Darren Bovard (DRE#01362187)
Greg Giacopuzzi (DRE#01906640)
NewMark Merrill Companies
Tel: 818.710.6100 Fax: 818.710.6116