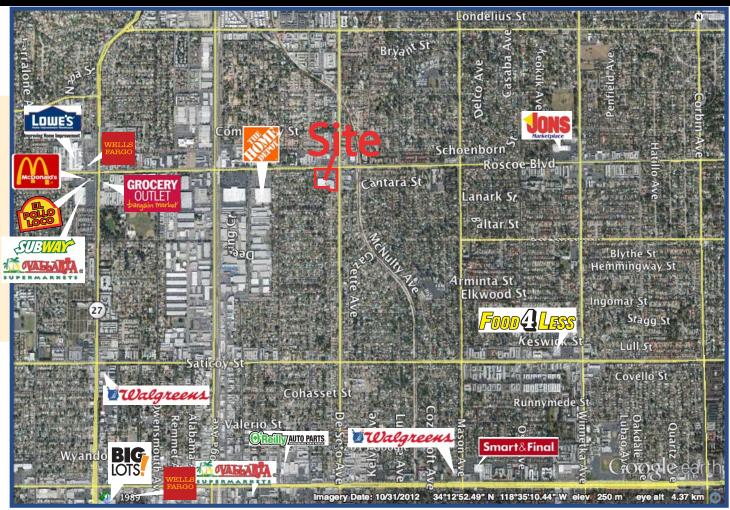

# WESTRIDGE SHOPPING CENTER

LOCATED ON THE SOUTHWEST CORNER OF ROSCOE BOULEVARD AND DE SOTO AVENUE, CANOGA PARK, CA

**Coming Soon!** 

Project Size Approximately 63,529 Sq. Ft of Retail Space

Demographics

Population\*

### For Lease • Prime Retail Space Available

- Located on one of the highest pedestrian trade areas in the San Fernando Valley, with strong daytime/nighttime population.
- Convenient access to the 405, 101 and 118 freeways.
- Situated in the heart of the Valley, at the intersection of two major retail thoroughfares, offering exposure to over 72,859 cars daily!