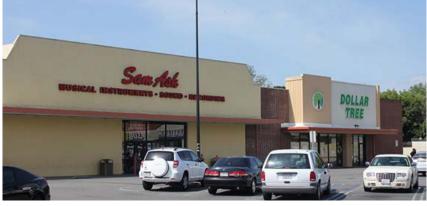

# WESTRIDGE SHOPPING CENTER

LOCATED ON THE SOUTHWEST CORNER OF ROSCOE BOULEVARD AND DE SOTO AVENUE, CANOGA PARK, CA

**Coming Soon!** 

Project Size Approximately 63,529 Sq. Ft of Retail Space

Demographics

Population\*

### For Lease • Prime Retail Space Available

- Located on one of the highest pedestrian trade areas in the San Fernando Valley, with strong daytime/nighttime population.
- Convenient access to the 405, 101 and 118 freeways.
- Situated in the heart of the Valley, at the intersection of two major retail thoroughfares, offering exposure to over 72,859 cars daily!