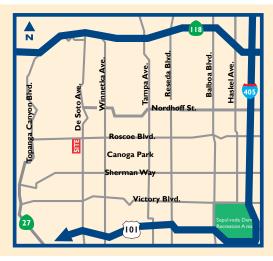

# WESTRIDGE SHOPPING CENTER

LOCATED ON THE SOUTHWEST CORNER OF ROSCOE BOULEVARD AND DE SOTO AVENUE, CANOGA PARK, CA

**Coming Soon!** 

Project Size Approximately 63,529 Sq. Ft of Retail Space

Demographics

Population\*

### For Lease • Prime Retail Space Available

- Located on one of the highest pedestrian trade areas in the San Fernando Valley, with strong daytime/nighttime population.
- Convenient access to the 405, 101 and 118 freeways.
- Situated in the heart of the Valley, at the intersection of two major retail thoroughfares, offering exposure to over 72,859 cars daily!

#### **Greg Giacopuzzi**

ggiacopuzzi@newmarkmerrill.com (DRE#01906640)

Tel: (818) 710-6100 Fax: (818) 710-6116

5850 Canoga Avenue Suite 650 Woodland Hills, CA 91367 www.newmarkmerrill.com

Located at the Southwest corner of De Soto Avenue and Roscoe Boulevard Canoga Park, California

**De Soto Avenue** 

For Information, Please Contact
Darren Bovard (DRE#01362187)
Greg Giacopuzzi (DRE#01906640)
NewMark Merrill Companies
Tel: 818.710.6100 Fax: 818.710.6116