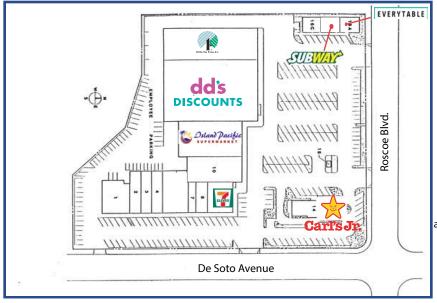

#### **Greg Giacopuzzi**

ggiacopuzzi@newmarkmerrill.com (DRE#01906640)

Tel: (818) 710-6100 Fax: (818) 710-6116

5850 Canoga Avenue Suite 650 Woodland Hills, CA 91367 www.newmarkmerrill.com

Located at the Southwest corner of De Soto Avenue and Roscoe Boulevard Canoga Park, California

**De Soto Avenue** 

For Information, Please Contact
Darren Bovard (DRE#01362187)
Greg Giacopuzzi (DRE#01906640)
NewMark Merrill Companies
Tel: 818.710.6100 Fax: 818.710.6116