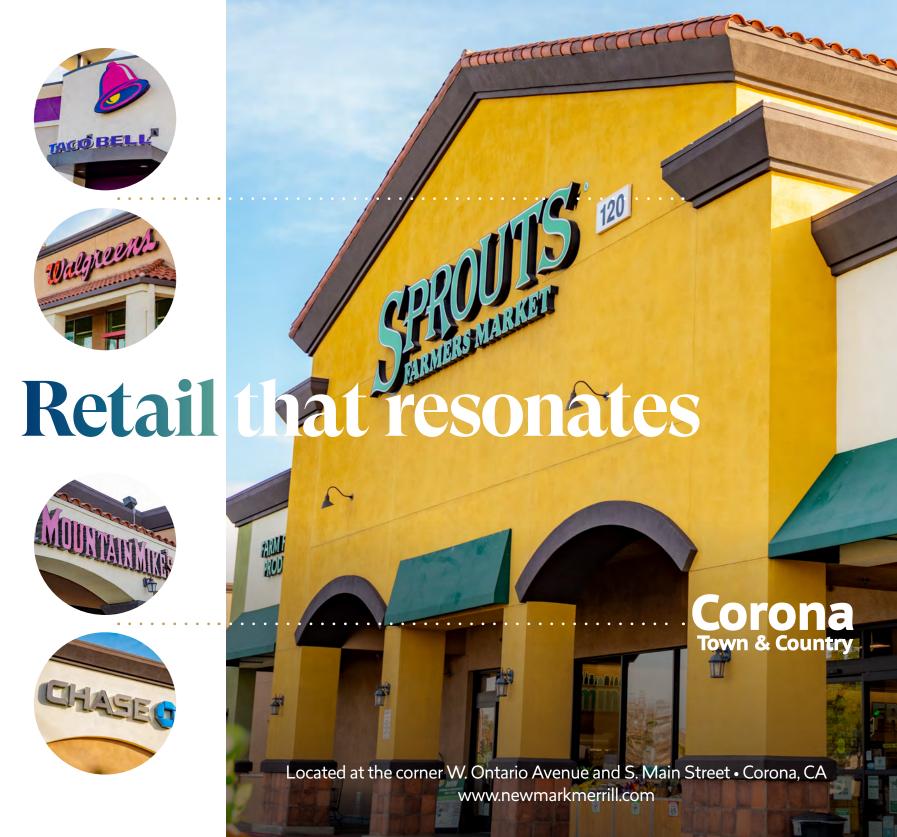

## at the SW corner of W. Ontario and S. Main Street

This strong neighborhood center, anchored by Sprouts, Walgreens and Chase, is supported by a large population within a 3 mile radius and a high household income within a 1 mile radius. The property is adjacent to the Montessori School of Corona and Citrus Valley Pediatrics.

**SPROUTS FARMERS MARKET** 

Walgreens

**CHASE** 