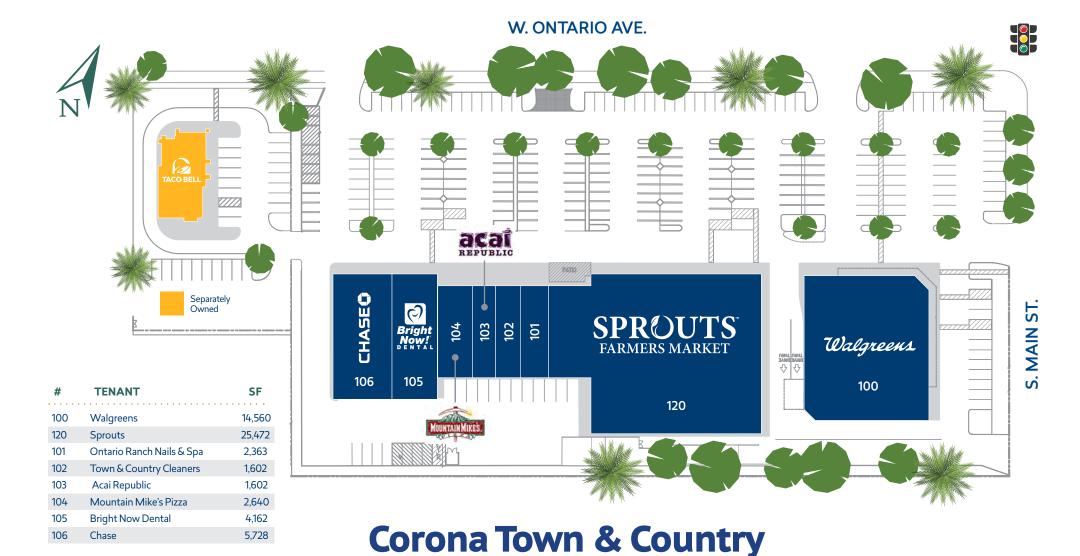

## at the SW corner of W. Ontario and S. Main Street

This strong neighborhood center, anchored by Sprouts, Walgreens and Chase, is supported by a large population within a 3 mile radius and a high household income within a 1 mile radius. The property is adjacent to the Montessori School of Corona and Citrus Valley Pediatrics.

**SPROUTS FARMERS MARKET** 

Walgreens

**CHASE** 