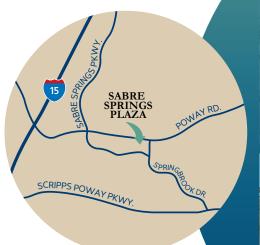

## on the SW corner of Poway Rd. and Springbrook Dr.

Sabre Springs Plaza is located at the busy signaled intersection of Poway Road and Springbrook Drive. With a "daily trips" draw, this center provides synergistic retail, restaurant and services together in one easily-accessible and convenient location. Within a one mile radius of the property, nearly 3,300 students attend five local schools.

### POWAY RD.

880

880

111

Phone Repair Depot

COMPANIES

101

Legacy Martial Arts