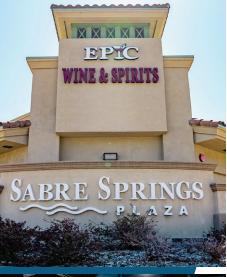

## on the SW corner of Poway Rd. and Springbrook Dr.

Sabre Springs Plaza is located at the busy signaled intersection of Poway Road and Springbrook Drive. With a "daily trips" draw, this center provides synergistic retail, restaurant and services together in one easily-accessible and convenient location. Within a one mile radius of the property, nearly 3,300 students attend five local schools.