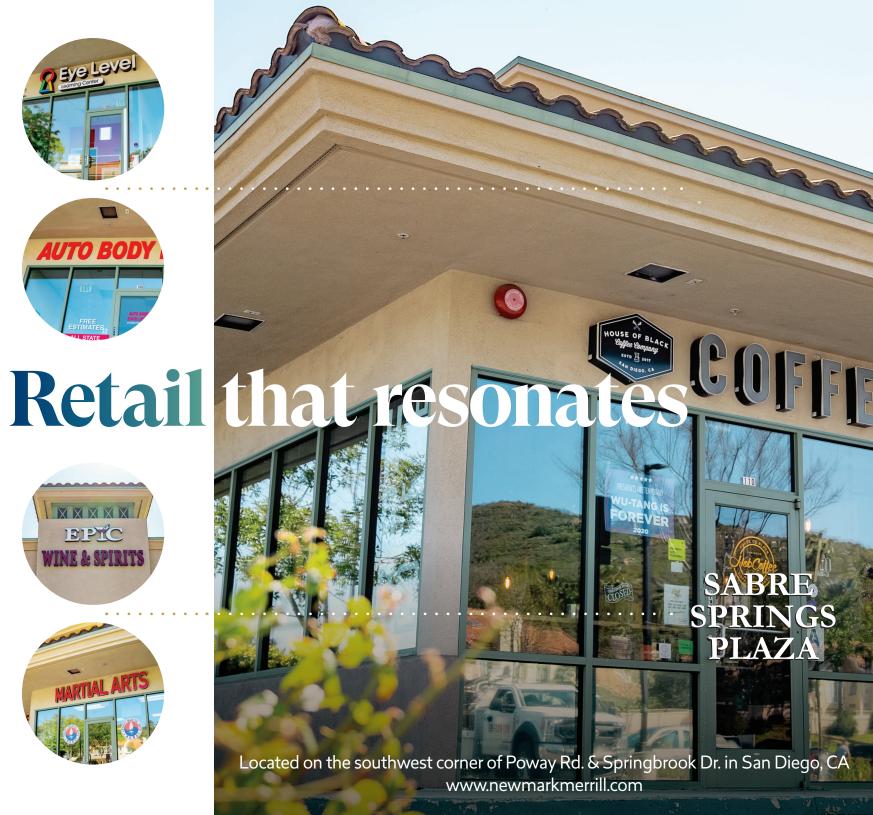

# Prime Retail Space Available

## on the SW corner of Poway Rd. and Springbrook Dr.

Sabre Springs Plaza is located at the busy signaled intersection of Poway Road and Springbrook Drive. With a "daily trips" draw, this center provides synergistic retail, restaurant and services together in one easily-accessible and convenient location. Within a one mile radius of the property, nearly 3,300 students attend five local schools.