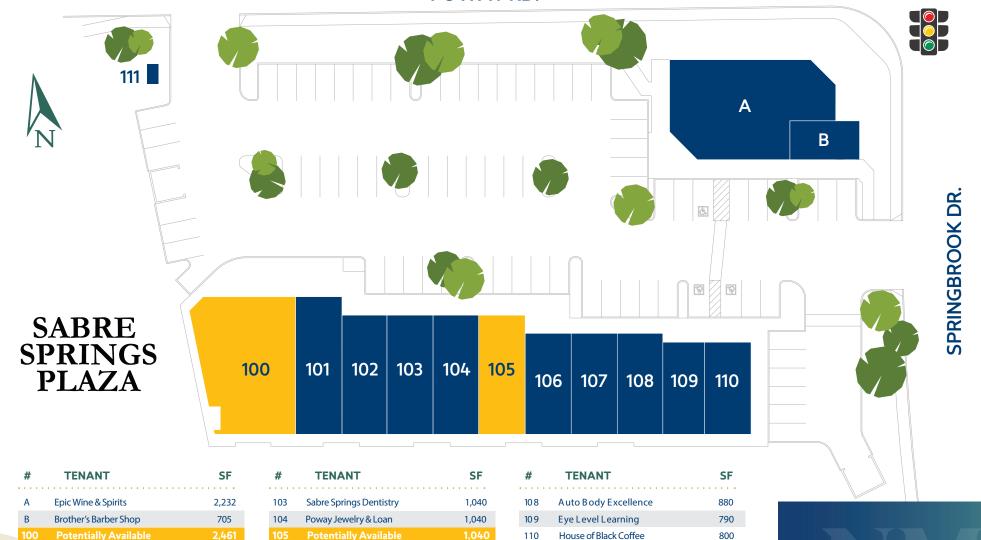

### POWAY RD.

880

880

111

Phone Repair Depot

COMPANIES

101

Legacy Martial Arts

China Spring Massage

1,200

1,040

# When you love shopping centers, it shows.

427 College Blvd. Ste. K • Oceanside, CA 92057 • 760.630.8247 • www.newmarkmerrill.com

Señor Taquero

LaBele Nail Boutique

NOTE: This information is conceptual in nature and is subject to adjustments pending verification and Client, Tenant, and Government Agency approvals.

No warranties or guaranties of any kind are given or implied by the Architect or Owner.

For Leasing Information please contact:

6,231

Jae Chung
VP of Leasing & Acquisitions
Tel: 760.630.8342
jchung@newmarkmerrill.com
DRE LIC# 01504403