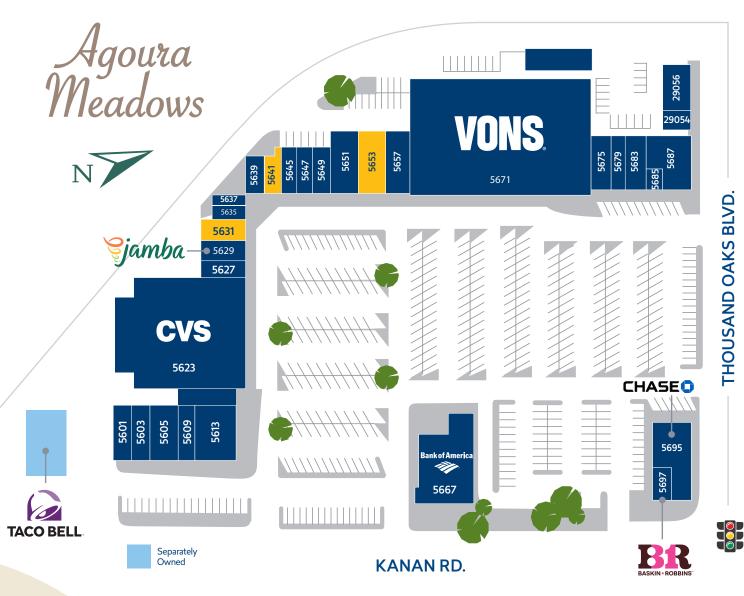

| #     | TENANT                           | SF     |
|-------|----------------------------------|--------|
| 29054 | Kumon Math & Reading             | 1,088  |
| 29056 | Print-A-Sign                     | 2,200  |
| 5601  | Agoura Dental Office             | 1,400  |
| 5603  | Agoura Coin Laundry              | 1,750  |
| 5605  | Agoura Hills Animal Hospital     | 2,800  |
| 5609  | Deja Nails & DryBar              | 1,785  |
| 5613  | The Latigo Kid                   | 4,769  |
| 5623  | CVS                              | 0      |
| 5627  | The UPS Store                    | 1,380  |
| 5629  | Jamba Juice                      | 1,302  |
| 5631  | AVAILABLE                        | 1,785  |
| 5635  | Eden Massage                     | 900    |
| 5637  | Chakra Visions                   | 768    |
| 5639  | 21 Biryani Pots                  | 1,568  |
| 5641  | AVAILABLE                        | 1,138  |
| 5645  | Cigar & Cigarettes Smoke Shop    | 1,200  |
| 5647  | CBD Comfort Zone                 | 900    |
| 5649  | Parma Pizzeria Napoletana        | 1,500  |
| 5651  | Love Pets II                     | 2,000  |
| 5653  | AVAILABLE RESTAURANT             | 2,000  |
| 5657  | Italia Deli & Bakery             | 1,986  |
| 5667  | Bank of America                  | 7,953  |
| 5671  | Vons                             | 41,250 |
| 5675  | Agoura Hills World Champ. Karate | 2,037  |
| 5679  | Raul's Barbershop                | 1,050  |
| 5683  | Goodwill Industries              | 2,100  |
| 5685  | Mimo Jewelers                    | 480    |
| 5687  | Cronies Sports Grill             | 4,070  |
| 5695  | Chase Bank                       | 5,000  |
| 5697  | Baskin-Robbins                   | 1,000  |
|       |                                  |        |