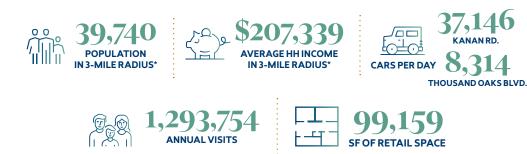

### at the SW corner of Kanan Rd. & Thousand Oaks Blvd.

THOUSAND OAKS BLVD

Agoura Meadows

KANAN RD.

Located with easy access to 101 Freeway at one of the busiest intersections in the trade area, Agoura Meadows is home to the most heavily trafficked grocery store in Agoura Hills according to Placer Labs. Excellent daily needs tenants drive consistent weekly customer traffic to this strong neighborhood center located in an affluent community.

\*Estimates are based on 2022 demographics for population and average income per household. The information contained herein is not guaranteed and should be independently verified.

PARMA'S PIZZERIA

VONS BAR