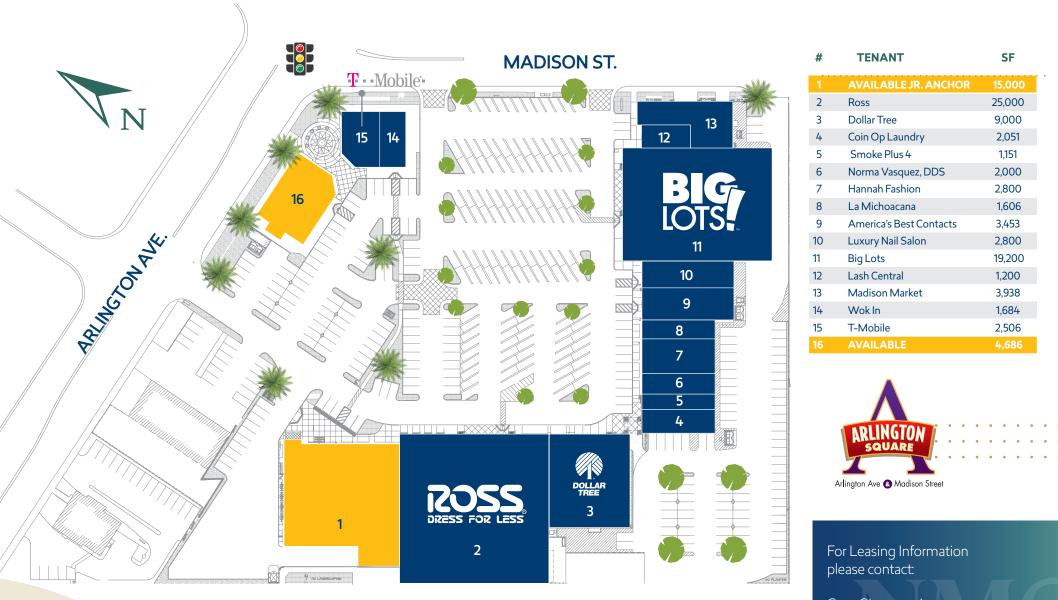

## Prime Retail Space Available

### at the corner of Arlington Ave. and Madison St.

Riverside Municipal Airpoert JURUPA AVE

CENTRAL AVE.

ARLINGTON AVE.

Ideally situated less than one mile from SR-91 (Riverside Freeway) and with unparalleled exposure to the heavily trafficked intersection of Arlington Avenue and Madison Street, Arlington Square is anchored by Ross Dress For Less, Dollar Tree and Big Lots.