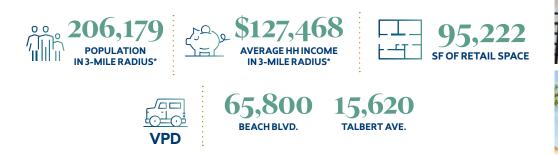

### on the SW corner of Beach Blvd. & Talbert Ave.

Nestled in the beach community of Huntington Beach, Beach Talbert Village is surrounded by a large population and strong demographics. Located along Beach Blvd., a major thoroughfare with easy access to I-405 Freeway, this intersection boasts 81,420 cars daily.

WARNER AVE.

TALBERT AVE.

\*Estimates are based on 2022 demographics for population and average income per household. The information contained herein is not guaranteed and should be independently verified.