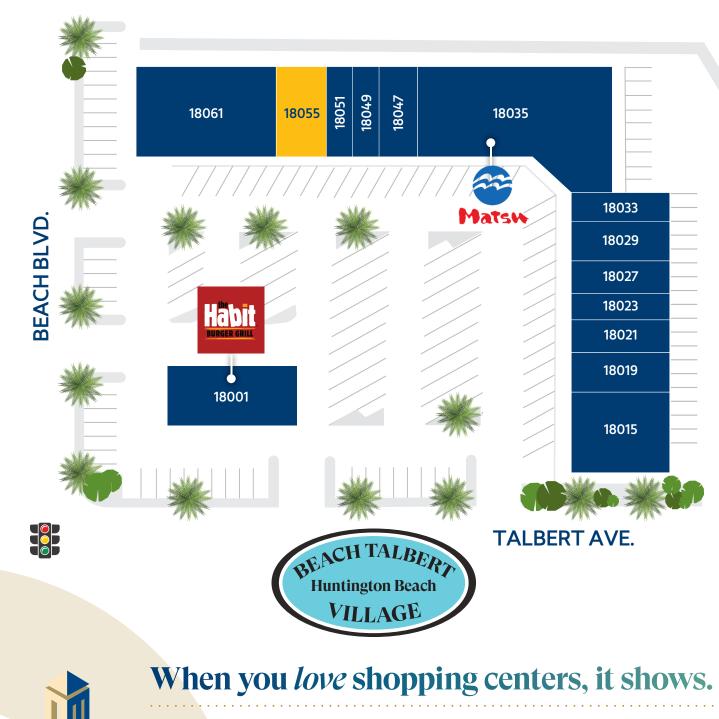

# Retail that resonates

BURGER GRILL

Located on the southwest corner of Beach Blvd. & Talbert Ave. Huntington Beach, CA • www.newmarkmerrill.com

ERCON

BEACH TALBERT

**Huntington Beach** 

VILLAGE

| #     | TENANT                  | SF    |
|-------|-------------------------|-------|
| 18001 | The Habit Burger Grill  | 2,310 |
| 18015 | Inces Beach Market      | 3,000 |
| 18019 | Lucky Laundry           | 1,800 |
| 18021 | Panwa Thai Massage      | 1,200 |
| 18023 | Thai Pepper             | 960   |
| 18027 | Mazara Trattoria        | 1,200 |
| 18029 | Chelo's Panaderia       | 1,200 |
| 18033 | Grappling Grounds       | 1,500 |
| 18035 | Matsu Restaurant        | 8,000 |
| 18047 | Star Box & Shipping     | 1,680 |
| 18049 | Lipstick Nails and Hair | 900   |
| 18051 | Blue Bowl Superfoods    | 900   |
| 18055 | AVAILABLE               | 1,800 |
| 18061 | West Pharmacy           | 3,600 |