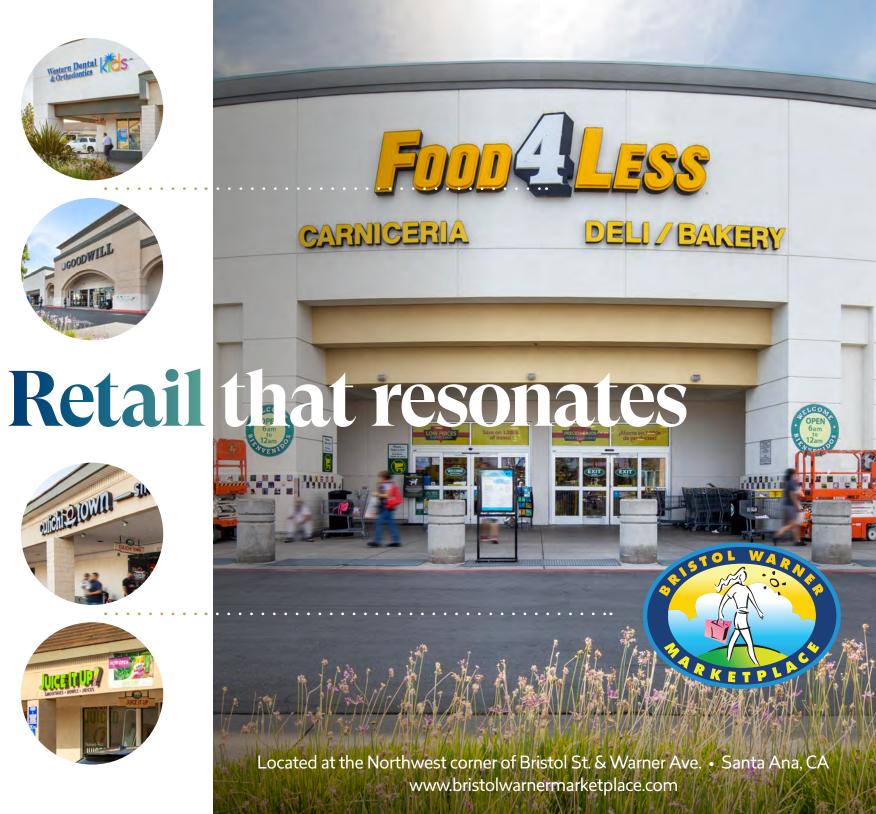

## Prime Retail Space Available

at the NW corner of Bristol Ave. & Warner Ave.

Situated in the heart of Orange County's retail corridor, at the major intersections of Bristol Street and Warner Avenue in Santa Ana. Bristol Warner Marketplace provides exposure to 72,000 cars daily and over 260,000 people in a 3-mile radius. With easy access to some of

Orange County's major thoroughfares: Santa Ana Fwy. (5), San Diego Fwy. (405), and 55 & 73 Fwys., the center features Food 4 Less, Goodwill of Orange County, Western Dental & Orthodontics Kids, Domino's Pizza, Panda Express & Ono