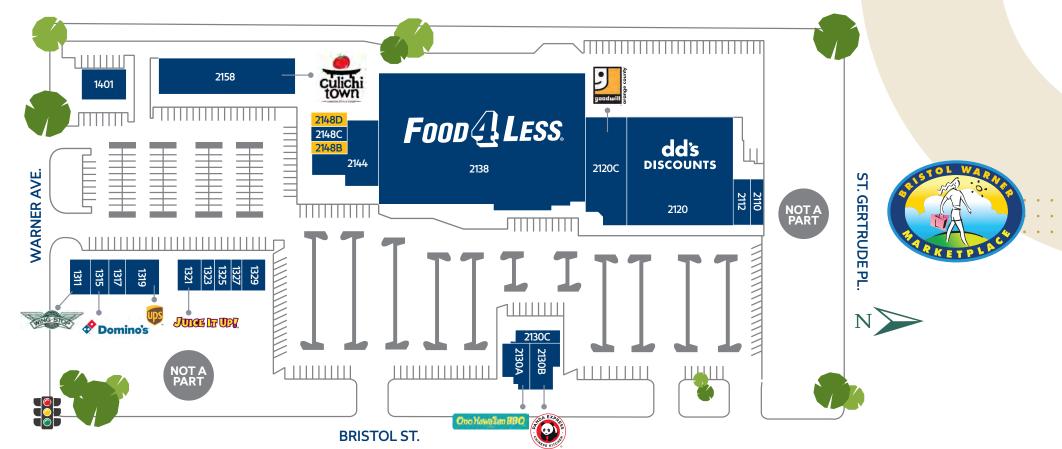

## When you love shopping centers, it shows.

24025 Park Sorrento Ste. 300 • Calabasas. CA 91302-- • 818.710.6100 • www.newmarkmerrill.com

| #    | TENANT                        | SF    |
|------|-------------------------------|-------|
| 1311 | Wing Stop                     | 1,481 |
| 1315 | Domino's Pizza                | 2,085 |
| 1317 | Com. Latina Fed. Credit Union | 705   |
| 1319 | The UPS Store                 | 1,480 |
| 1321 | Juice It Up!                  | 1,410 |
| 1323 | Kathys Nails                  | 755   |
| 1325 | MD Fitness                    | 1,350 |
| 1327 | Angie's Hair Salon            | 705   |

| #     | TENANT                  | SF     |
|-------|-------------------------|--------|
| 1329  | Ava Medical Corp.       | 1,410  |
| 1401  | Best Coin Laundry       | 2,520  |
| 2110  | VIA Insurance Services  | 1,185  |
| 2112  | Mark Chang/Diana Yi DDS | 1,185  |
| 2120  | dds Discounts           | 17,350 |
| 2120C | Goodwill Industries     | 12,778 |
| 2130A | Ono Hawaiian BBQ        | 2,500  |

| #     | TENANT                      | SF     |
|-------|-----------------------------|--------|
| 2130B | Panda Express               | 2,000  |
| 2130C | Fiesta Auto Insurance       | 771    |
| 2138  | Food 4 Less                 | 51,260 |
| 2144  | Western Dent. & Ortho. Kids | 5,750  |
| 2148B | AVAILABLE                   | 900    |
| 2148C | Santa Ana Optometry         | 900    |
| 2148D | AVAILABLE                   | 800    |
| 2158  | Culichi Town                | 9,525  |