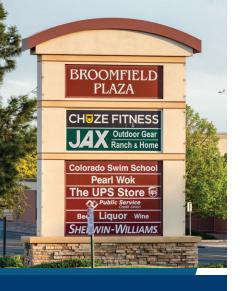

| #    | TENANT                         | SF     |
|------|--------------------------------|--------|
| A1   | Health & Wellness Chiropractic | 1,200  |
| A2   | Canvas Credit Union            | 3,600  |
| A3   | Domino's Pizza                 | 2,550  |
| B1   | Chuze Fitness                  | 37,500 |
| B2   | Dollar Tree                    | 10,030 |
| B3   | Colorado Krav Maga             | 3,750  |
| B4   | AVAILABLE                      | 2,546  |
| C4-6 | High Five Liquor               | 3,300  |
| C7   | AVAILABLE                      | 2,100  |
| D1   | Colorado Swim School           | 10,423 |
| D2   | Sherwin Williams               | 5,008  |
| E1   | Pearl Wok                      | 2,800  |
| E2   | Kidcreate Studio               | 1,400  |
| E3   | The UPS Store                  | 1,200  |
| E4A  | Alterations & Shoe Repair      | 900    |
| E4B  | Empress Nails                  | 2,520  |
| E6   | AVAILABLE                      | 1,380  |
| G1-2 | Huntington Learning Center     | 2,400  |
| G3   | Old Philly Town                | 1,000  |
| G4   | Diesel Barbershop              | 1,400  |
| G5   | Allstate Insurance             | 900    |
| G6   | Perm & Cuts Beauty Supply      | 1,000  |
| G7   | American Shaman CBD            | 997    |
| G8A  | Ziggi's Coffee                 | 1,874  |
|      |                                |        |