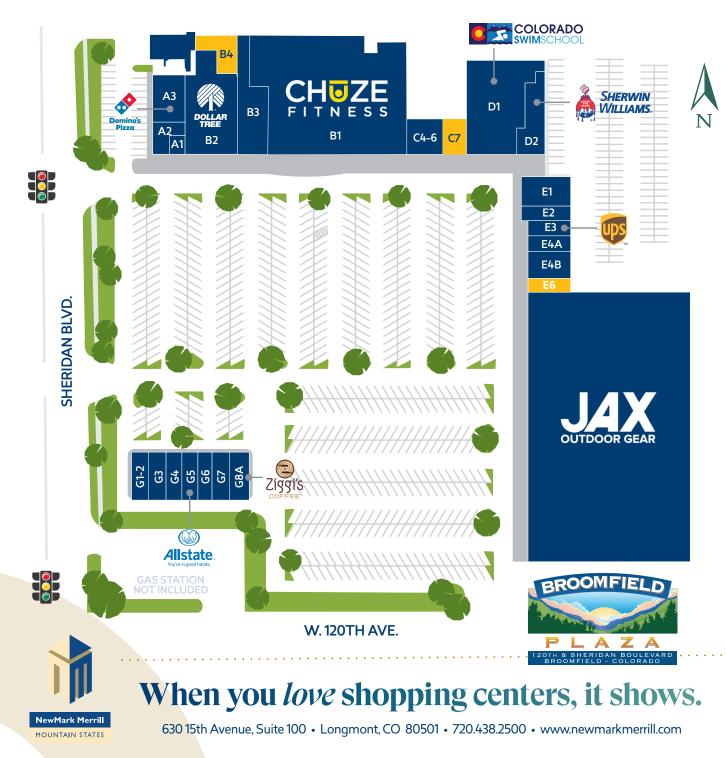

## at the NE corner of 120th Ave. & Sheridan Blvd.

**ERIDAN BLVD** 

287

W. 118<sup>™</sup> PI

128

E. 1<sup>ST</sup> AVE

W. 120TH AVE.

Located at one of the most highly trafficked intersections in the north metro of the Denver MSA, Broomfield Plaza is strategically positioned on a major throughfare just 2 miles west of I-25. Serving a residentially & commercially robust audience, Broomfield Plaza benefits from a strong daily needs market with King Soopers, Walmart, Sprouts and Whole Foods located at the corner.

| #    | TENANT                         | SF     |
|------|--------------------------------|--------|
| A1   | Health & Wellness Chiropractic | 1,200  |
| A2   | Canvas Credit Union            | 3,600  |
| A3   | Domino's Pizza                 | 2,550  |
| B1   | Chuze Fitness                  | 37,500 |
| B2   | Dollar Tree                    | 10,030 |
| B3   | Colorado Krav Maga             | 3,750  |
| B4   | AVAILABLE                      | 2,546  |
| C4-6 | High Five Liquor               | 3,300  |
| C7   | AVAILABLE                      | 2,100  |
| D1   | Colorado Swim School           | 10,423 |
| D2   | Sherwin Williams               | 5,008  |
| E1   | Pearl Wok                      | 2,800  |
| E2   | Kidcreate Studio               | 1,400  |
| E3   | The UPS Store                  | 1,200  |
| E4A  | Alterations & Shoe Repair      | 900    |
| E4B  | Empress Nails                  | 2,520  |
| E6   | AVAILABLE                      | 1,380  |
| G1-2 | Huntington Learning Center     | 2,400  |
| G3   | Old Philly Town                | 1,000  |
| G4   | Diesel Barbershop              | 1,400  |
| G5   | Allstate Insurance             | 900    |
| G6   | Perm & Cuts Beauty Supply      | 1,000  |
| G7   | American Shaman CBD            | 997    |
| G8A  | Ziggi's Coffee                 | 1,874  |
|      |                                |        |