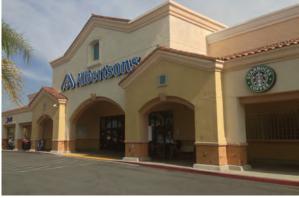

## Citrus Village

85,959 Sq. Ft. of Retail Space

1140-1280 East Ontario Avenue, Corona, CA 91719

## **Demographics**

**Population\***1 Mile......12,949
3 Miles.....96,165

Traffic Count Cars Daily\*
At Intersection: 40,000

- At the corner of Ontario Avenue and Rimpau Avenue just off of Interstate 15.
- Anchored by Alberstons and adjacent to Walmart.
- Located less than 1 mile from two high schools with approximately 6,900 students.