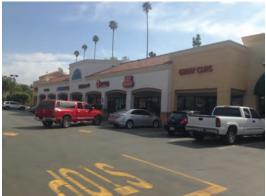

## Citrus Village

85,959 Sq. Ft. of Retail Space

1140-1280 East Ontario Avenue, Corona, CA 91719