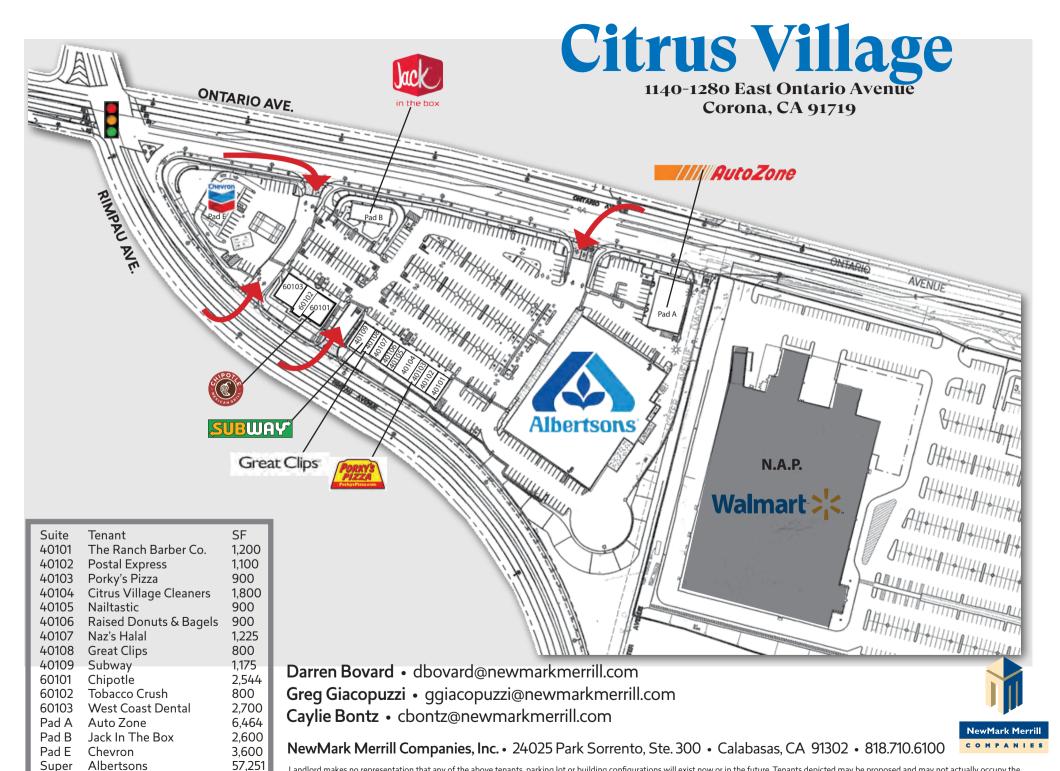

## Citrus Village

85,959 Sq. Ft. of Retail Space

1140-1280 East Ontario Avenue, Corona, CA 91719

## For additional information, please contact:

**Greg Giacopuzzi (DRE# 01906640)** ggiacopuzzi@newmarkmerrill.com

Caylie Bontz (DRE# 02198135) cbontz@newmarkmerrill.com

Darren Bovard (DRE# 01362187) dbovard@newmarkmerrill.com

## Citrus Village

1140-1280 East Ontario Avenue, Corona, CA 91719

24025 Park Sorrento Suite 300

Calabasas, CA 91302

Tel: (818) 710-6100 Fax: (818) 710-6115

Landlord makes no representation that any of the above tenants, parking lot or building configurations will exist now or in the future. Tenants depicted may be proposed and may not actually occupy the proposed buildings. The dimension and square footages shown are estimated only and not guaranteed.