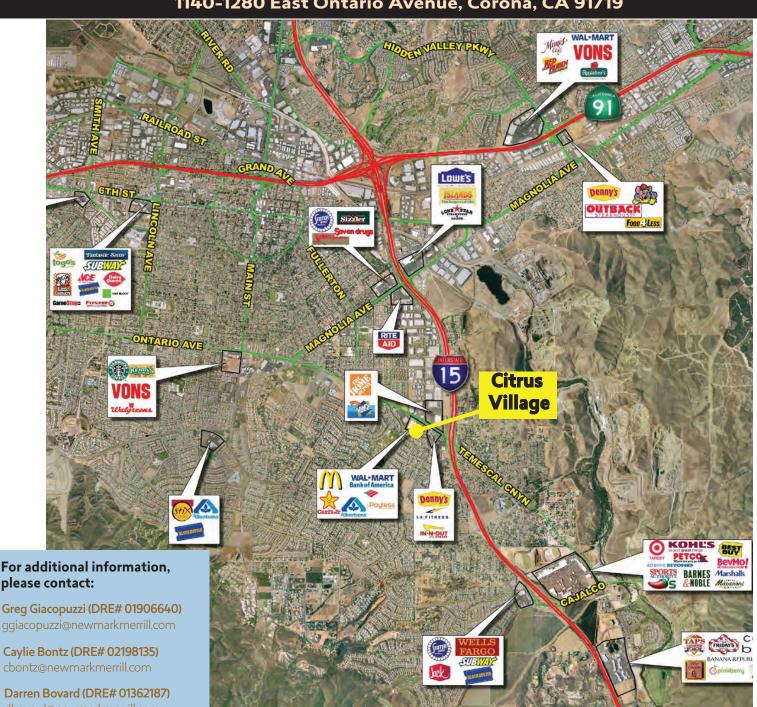

## Citrus Village

85,959 Sq. Ft. of Retail Space

1140-1280 East Ontario Avenue, Corona, CA 91719

## **Demographics**

**Population\***1 Mile......12,949
3 Miles.....96,165

Traffic Count Cars Daily\*
At Intersection: 40,000

- At the corner of Ontario Avenue and Rimpau Avenue just off of Interstate 15.
- Anchored by Alberstons and adjacent to Walmart.
- Located less than 1 mile from two high schools with approximately 6,900 students.

## For additional information, please contact:

**Greg Giacopuzzi (DRE# 01906640)** ggiacopuzzi@newmarkmerrill.com

Caylie Bontz (DRE# 02198135) cbontz@newmarkmerrill.com

Darren Bovard (DRE# 01362187) dbovard@newmarkmerrill.com