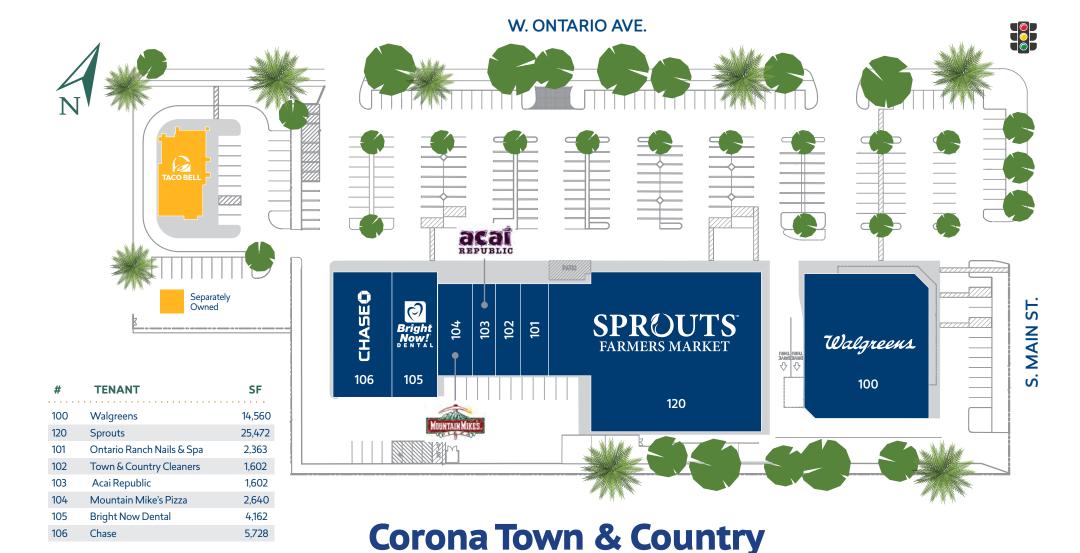

## Prime Retail Space Available

at the SW corner of W. Ontario and S. Main Street

This strong neighborhood center, anchored by Sprouts, Walgreens and Chase, is supported by a large population within a 3 mile radius and a high household income within a 1 mile radius.

The property is adjacent to the Montessori School of Corona and Citrus Valley Pediatrics.

124,413

POPULATION
IN 3-MILE RADIUS\*

1,137,915
ANNUAL VISITS

**59,129** SF OF RETAIL SPACE

\*Estimates are based on 2022 demographics for population and average income per household. The information contained herein is not guaranteed and should be independently verified.