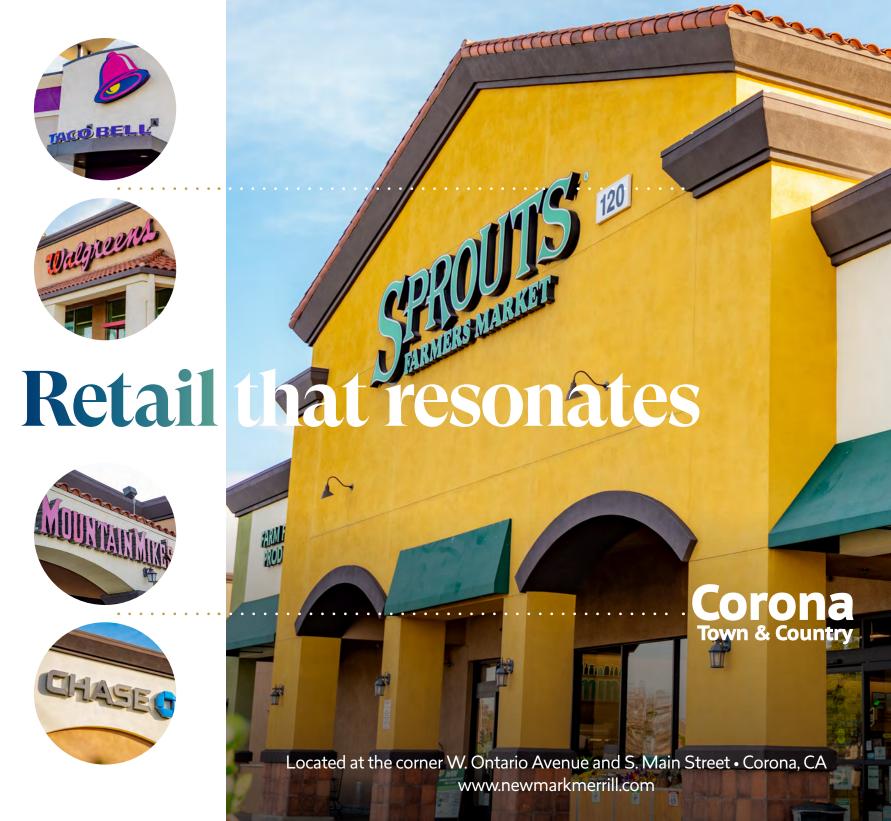

## Prime Retail Space Available

at the SW corner of W. Ontario and S. Main Street

This strong neighborhood center, anchored by Sprouts, Walgreens and Chase, is supported by a large population within a 3 mile radius and a high household income within a 1 mile radius.