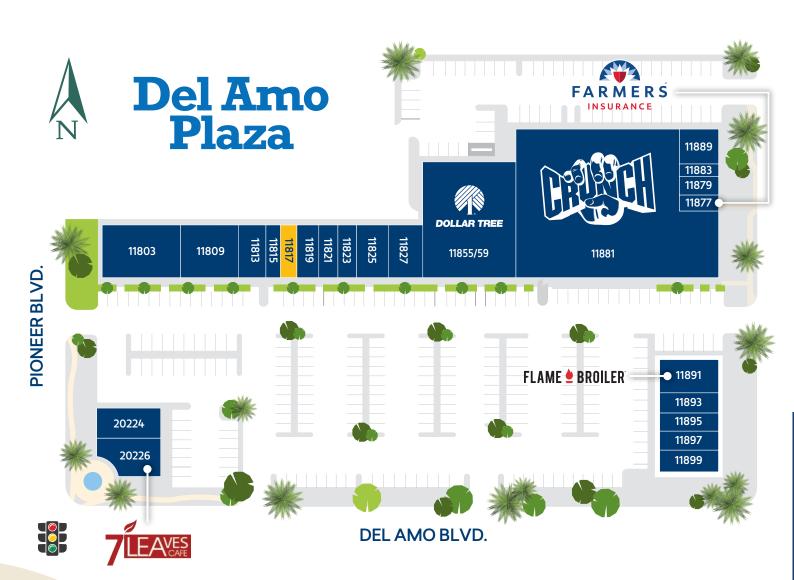

### on the NE corner of Del Amo Blvd. & Pioneer Blvd.

Del Amo Plaza

DEL AMO BLVD.

605

Conveniently located east of the I-605 (San Gabriel) Freeway and within close proximity to the 91 Freeway, Del Amo Plaza sits at a high profile signalized intersection in Cerritos. A high school, elementary school, and adult educational center are all within minutes of the center, which provides ample parking with 272 spaces, many of which are storefront.

| #        | TENANTS                        | SF     |
|----------|--------------------------------|--------|
| 11803    | Caesars Mongolian BBQ          | 3,600  |
| 11809    | Independent Artists Academy    | 1,518  |
| 11813    | Mish Esthetics                 | 1,250  |
| 11185    | Hair Craze                     | 650    |
| 11817    | AVAILABLE                      | 750    |
| 11819    | Boulevard Cleaners             | 1,000  |
| 11821    | CW Acupuncture                 | 1,000  |
| 11823    | CA Medical Weight Loss         | 850    |
| 11825    | Temps Inc                      | 1,500  |
| 11827    | Lendmark Financial Services    | 1,179  |
| 11855/59 | Dollar Tree                    | 9,350  |
| 11877    | Farmers Insurance              | 490    |
| 11879    | Skin by Jenny                  | 630    |
| 11881    | Crunch Fitness                 | 23,205 |
| 11883    | Cerritos Tailor                | 385    |
| 11889    | Kumon Math Cerritos            | 1,172  |
| 11891    | Flame Broiler - Rice Bowl      | 1,518  |
| 11893/5  | Caribbean Juice Bar            | 1,923  |
| 11897    | Luxury Nails Bar               | 855    |
| 11899    | Del Amo Dental Care (Dr. Hyun) | 1,068  |
| 20224    | China Wok Inn                  | 1,738  |
| 20226    | 7 Leaves Cafe                  | 1,495  |