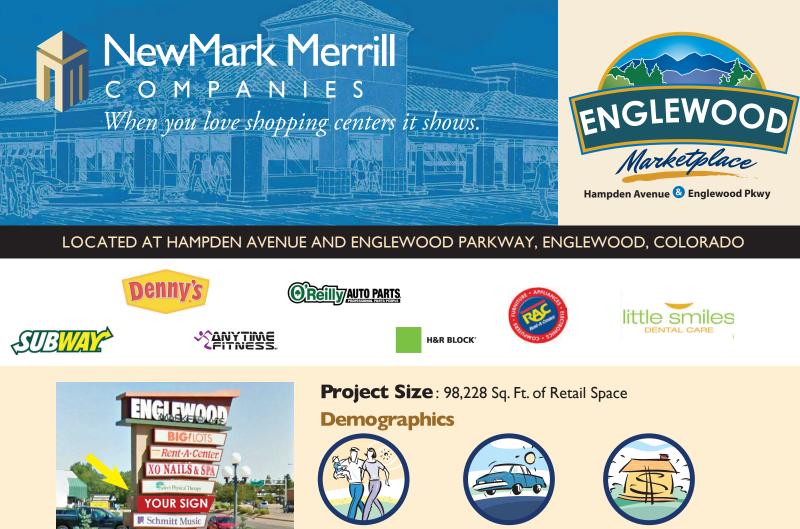

## **Join These Great Tenants:**

FNGLEWOOD

Hampden Avenue 😣 Englewood Pkwy

Treeline Pass 1 2 Nail Salon 3 Select Medical Beirut Grill 4 5 Schmitt Music Anytime Fitness 6 7 LAVA ISLAND 8 Rent-A-Center 9 AVAILABLE - 6.002 SF 10 Subway 11 Cricket Wireless 12 H&R Block 13 AVAILABLE - 1,200 SF AVAILABLE - 2,883 SF 14 15 Little Smiles Dentistry 16 AVAILABLE - 3,044 SF 17 Denny's 18 O'Reilly Auto Parts