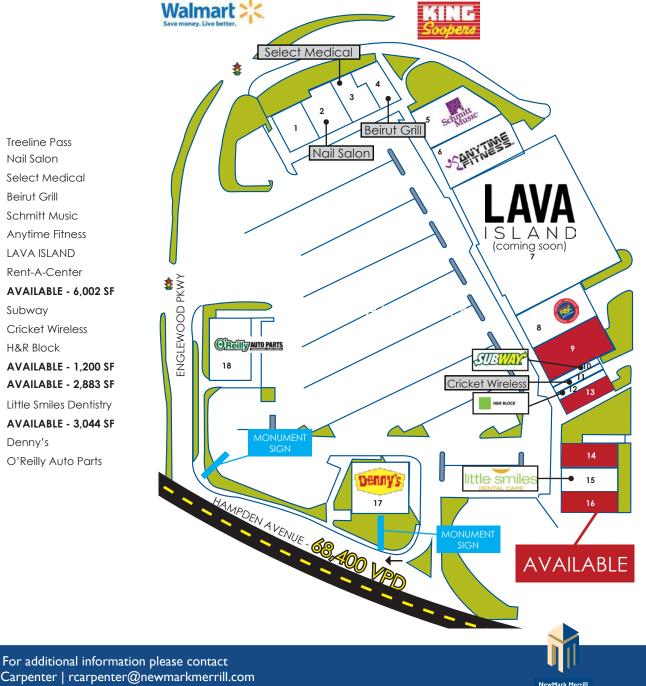

## **Join These Great Tenants:**

FNGLEWOOD

Hampden Avenue 😣 Englewood Pkwy

Treeline Pass 1 2 Nail Salon 3 Select Medical Beirut Grill 4 5 Schmitt Music Anytime Fitness 6 7 LAVA ISLAND 8 Rent-A-Center 9 AVAILABLE - 6.002 SF 10 Subway 11 Cricket Wireless 12 H&R Block 13 AVAILABLE - 1,200 SF AVAILABLE - 2,883 SF 14 15 Little Smiles Dentistry 16 AVAILABLE - 3,044 SF 17 Denny's 18 O'Reilly Auto Parts