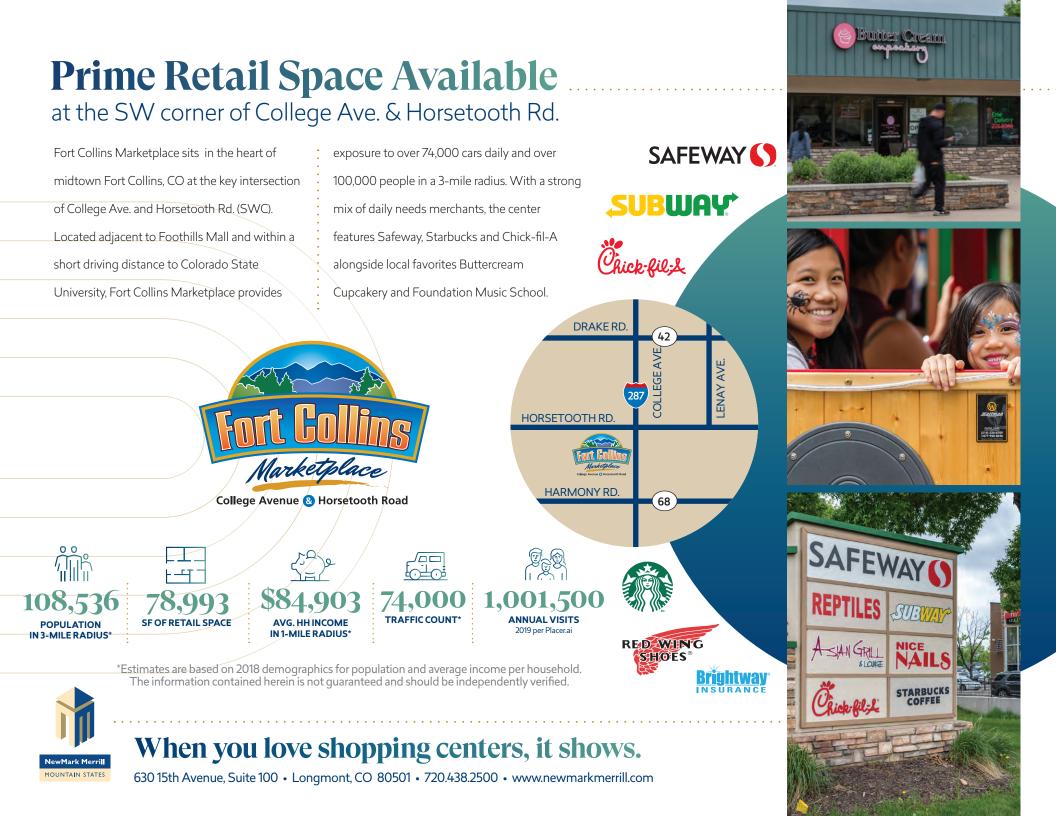

## Retail that resonates

Located at the Southwest corner of College Ave. & Horsetooth Rd. • Fort Collins, CO www.ftcollinsmarketplace.com

51

College Avenue & Horsetooth Road

| #  | TENANT                     | SF     |
|----|----------------------------|--------|
| 01 | Subway                     | 1,500  |
| 02 | Redwing Shoes              | 1,750  |
| 03 | AVAILABLE                  | 754    |
| 04 | AVAILABLE                  | 1,000  |
| 05 | Scales 'N Tails            | 1,000  |
| 06 | Ace Cash Express           | 1,000  |
| 07 | Cottonwood Liquors         | 2,690  |
| 80 | Safeway                    | 41,764 |
| 09 | Pet City                   | 1,403  |
| 10 | AVAILABLE                  | 1,500  |
| 11 | Asian Grill                | 1,380  |
| 12 | Foundation Music School    | 3,500  |
| 13 | Nice Nails                 | 1,420  |
| 14 | Lee Massage, Inc.          | 1,605  |
| 15 | Hair Plus                  | 1,000  |
| 16 | <b>Brightway Insurance</b> | 1,000  |
| 17 | Cosmo Prof                 | 3,032  |
| 18 | AVAILABLE                  | 2,702  |
| 19 | College Ave. Modern Dental | 2,336  |
| 20 | Starbucks                  | 2,462  |
| 21 | Chick-fil-A                | 4,195  |

For Leasing Information please contact:

Ross Carpenter Director of Leasing Tel: 720.438.2504 rcarpenter@newmarkmerrill.com

## When you love shopping centers, it shows.

NewMark Merrill

630 15th Avenue, Suite 100 • Longmont, CO 80501 • 720.438.2500 • www.newmarkmerrill.com

NOTE: This information is conceptual in nature and is subject to adjustments pending verification and Client, Tenant, and Government Agency approvals. No warranties or guaranties of any kind are given or implied by the Architect or Owner.