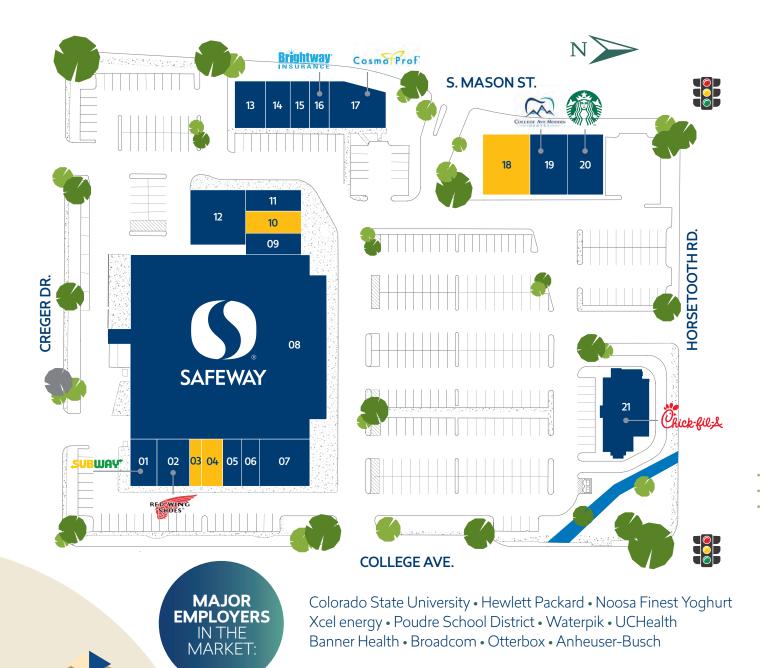

## Retail that resonates

Located at the Southwest corner of College Ave. & Horsetooth Rd. • Fort Collins, CO www.ftcollinsmarketplace.com

51

College Avenue & Horsetooth Road

| #  | TENANT                     | SF     |
|----|----------------------------|--------|
| 01 | Subway                     | 1,500  |
| 02 | Redwing Shoes              | 1,750  |
| 03 | AVAILABLE                  | 754    |
| 04 | AVAILABLE                  | 1,000  |
| 05 | Scales 'N Tails            | 1,000  |
| 06 | Ace Cash Express           | 1,000  |
| 07 | Cottonwood Liquors         | 2,690  |
| 80 | Safeway                    | 41,764 |
| 09 | Pet City                   | 1,403  |
| 10 | AVAILABLE                  | 1,500  |
| 11 | Asian Grill                | 1,380  |
| 12 | Foundation Music School    | 3,500  |
| 13 | Nice Nails                 | 1,420  |
| 14 | Lee Massage, Inc.          | 1,605  |
| 15 | Hair Plus                  | 1,000  |
| 16 | <b>Brightway Insurance</b> | 1,000  |
| 17 | Cosmo Prof                 | 3,032  |
| 18 | AVAILABLE                  | 2,702  |
| 19 | College Ave. Modern Dental | 2,336  |
| 20 | Starbucks                  | 2,462  |
| 21 | Chick-fil-A                | 4,195  |