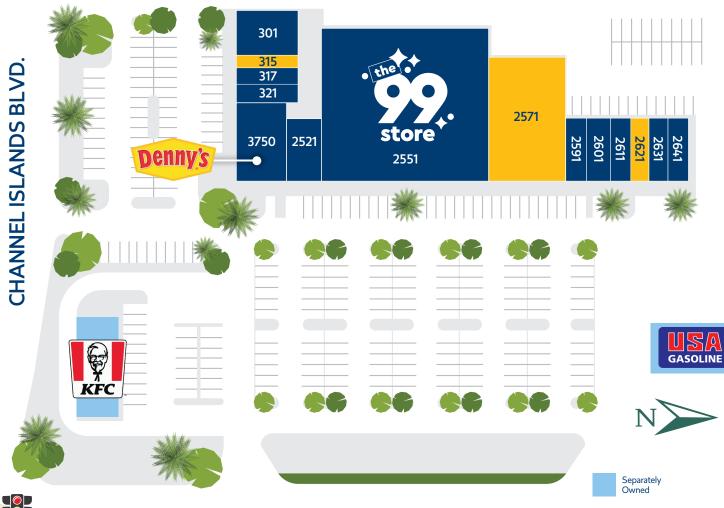

| #    | TENANT                      | SF     |
|------|-----------------------------|--------|
| 3750 | Denny's                     | 3,750  |
| 2521 | Allan's Market Wine & Lotto | 1,980  |
| 2551 | 99 Cents Only Stores        | 23,200 |
| 2571 | AVAILABLE                   | 9,000  |
| 2591 | 805 Smoke & Vape            | 1,500  |
| 2601 | Gustavo Assatourians, DDS   | 1,500  |
| 2611 | Colorful Nails & Hair       | 1,080  |
| 2621 | AVAILABLE                   | 1,080  |
| 2631 | Panaderia Conchita Bakery   | 1,200  |
| 2641 | Happy Face Nutrition        | 960    |
| 301  | Channel Island Coin Laundry | 2,050  |
| 315  | AVAILABLE                   | 990    |
| 317  | Hardy Moll Realty, Inc.     | 990    |
| 321  | D'Elites Barbershop         | 840    |