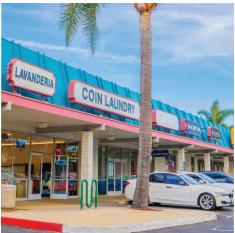

| #    | TENANT                      | SF     |
|------|-----------------------------|--------|
| 3750 | Denny's                     | 3,750  |
| 2521 | Allan's Market Wine & Lotto | 1,980  |
| 2551 | 99 Cents Only Stores        | 23,200 |
| 2571 | AVAILABLE                   | 9,000  |
| 2591 | 805 Smoke & Vape            | 1,500  |
| 2601 | Gustavo Assatourians, DDS   | 1,500  |
| 2611 | Colorful Nails & Hair       | 1,080  |
| 2621 | AVAILABLE                   | 1,080  |
| 2631 | Panaderia Conchita Bakery   | 1,200  |
| 2641 | Happy Face Nutrition        | 960    |
| 301  | Channel Island Coin Laundry | 2,050  |
| 315  | AVAILABLE                   | 990    |
| 317  | Hardy Moll Realty, Inc.     | 990    |
| 321  | D'Elites Barbershop         | 840    |