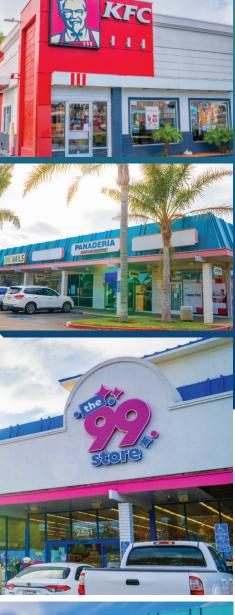

| #    | TENANT                      | SF     |
|------|-----------------------------|--------|
| 3750 | Denny's                     | 3,750  |
| 2521 | Allan's Market Wine & Lotto | 1,980  |
| 2551 | 99 Cents Only Stores        | 23,200 |
| 2571 | AVAILABLE                   | 9,000  |
| 2591 | 805 Smoke & Vape            | 1,500  |
| 2601 | Gustavo Assatourians, DDS   | 1,500  |
| 2611 | Colorful Nails & Hair       | 1,080  |
| 2621 | AVAILABLE                   | 1,080  |
| 2631 | Panaderia Conchita Bakery   | 1,200  |
| 2641 | Happy Face Nutrition        | 960    |
| 301  | Channel Island Coin Laundry | 2,050  |
| 315  | AVAILABLE                   | 990    |
| 317  | Hardy Moll Realty, Inc.     | 990    |
| 321  | D'Elites Barbershop         | 840    |