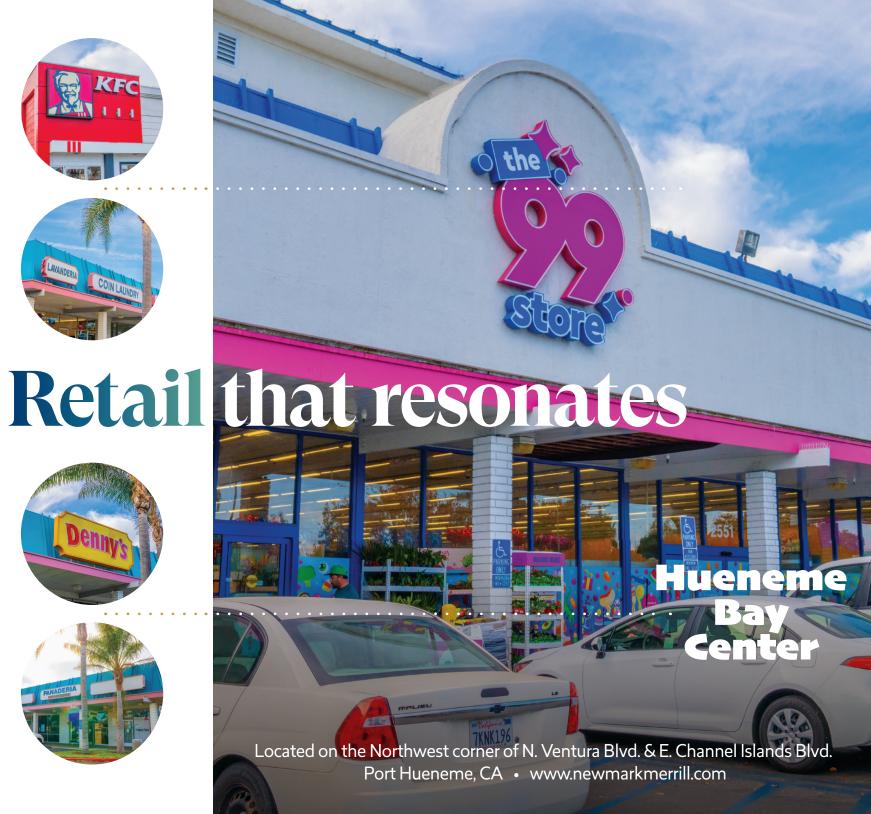

# **Prime Retail Space** Available

on the NW corner of N. Ventura Blvd. & E. Channel Islands Blvd.

Hueneme Bay Center is located within close proximity to Oxnard State Beach and Channel Islands Harbor in Port Hueneme, CA. With great visibility from the Northwest corner of North Ventura Blvd. and Channel Islands Blvd., the center sits at a heavily trafficked intersection!

## **Hueneme Bay Center**

| #    | TENANT                      | SF     |
|------|-----------------------------|--------|
| 3750 | Denny's                     | 3,750  |
| 2521 | Allan's Market Wine & Lotto | 1,980  |
| 2551 | 99 Cents Only Stores        | 23,200 |
| 2571 | AVAILABLE                   | 9,000  |
| 2591 | 805 Smoke & Vape            | 1,500  |
| 2601 | Gustavo Assatourians, DDS   | 1,500  |
| 2611 | Colorful Nails & Hair       | 1,080  |
| 2621 | AVAILABLE                   | 1,080  |
| 2631 | Panaderia Conchita Bakery   | 1,200  |
| 2641 | Happy Face Nutrition        | 960    |
| 301  | Channel Island Coin Laundry | 2,050  |
| 315  | AVAILABLE                   | 990    |
| 317  | Hardy Moll Realty, Inc.     | 990    |
| 321  | D'Elites Barbershop         | 840    |