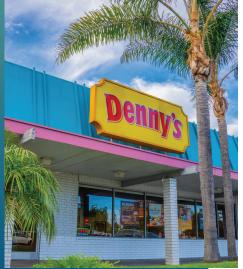

| #    | TENANT                      | SF     |
|------|-----------------------------|--------|
| 3750 | Denny's                     | 3,750  |
| 2521 | Allan's Market Wine & Lotto | 1,980  |
| 2551 | 99 Cents Only Stores        | 23,200 |
| 2571 | AVAILABLE                   | 9,000  |
| 2591 | 805 Smoke & Vape            | 1,500  |
| 2601 | Gustavo Assatourians, DDS   | 1,500  |
| 2611 | Colorful Nails & Hair       | 1,080  |
| 2621 | AVAILABLE                   | 1,080  |
| 2631 | Panaderia Conchita Bakery   | 1,200  |
| 2641 | Happy Face Nutrition        | 960    |
| 301  | Channel Island Coin Laundry | 2,050  |
| 315  | AVAILABLE                   | 990    |
| 317  | Hardy Moll Realty, Inc.     | 990    |
| 321  | D'Elites Barbershop         | 840    |