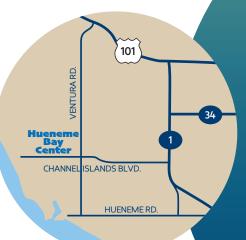

# **Prime Retail Space** Available

on the NW corner of N. Ventura Blvd. & E. Channel Islands Blvd.

Hueneme Bay Center is located within close proximity to Oxnard State Beach and Channel Islands Harbor in Port Hueneme, CA. With great visibility from the Northwest corner of North Ventura Blvd. and Channel Islands Blvd., the center sits at a heavily trafficked intersection!

23,100 N. Ventura Rd.

E. Channel Islands Blvd.