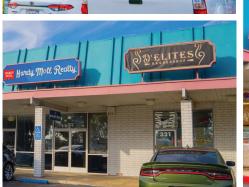

| #    | TENANT                      | SF     |
|------|-----------------------------|--------|
| 3750 | Denny's                     | 3,750  |
| 2521 | Allan's Market Wine & Lotto | 1,980  |
| 2551 | 99 Cents Only Stores        | 23,200 |
| 2571 | AVAILABLE                   | 9,000  |
| 2591 | 805 Smoke & Vape            | 1,500  |
| 2601 | Gustavo Assatourians, DDS   | 1,500  |
| 2611 | Colorful Nails & Hair       | 1,080  |
| 2621 | AVAILABLE                   | 1,080  |
| 2631 | Panaderia Conchita Bakery   | 1,200  |
| 2641 | Happy Face Nutrition        | 960    |
| 301  | Channel Island Coin Laundry | 2,050  |
| 315  | AVAILABLE                   | 990    |
| 317  | Hardy Moll Realty, Inc.     | 990    |
| 321  | D'Elites Barbershop         | 840    |