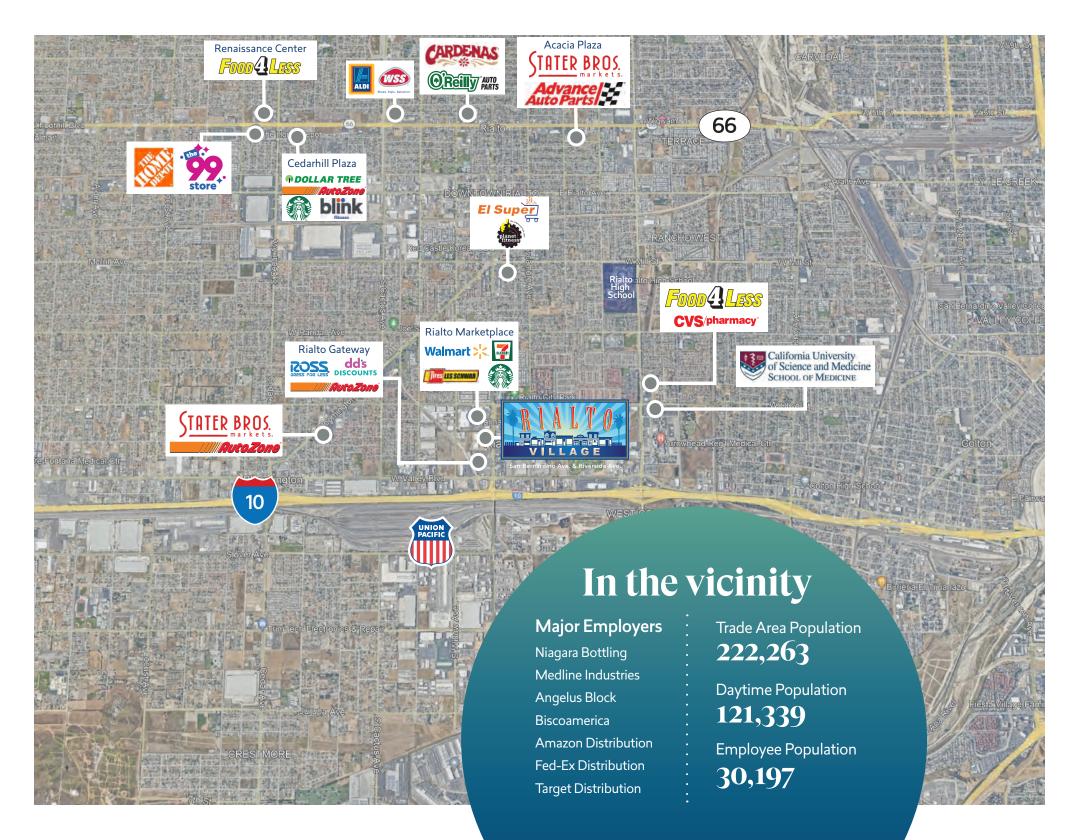

### on the SW corner of San Bernardino Ave. & Riverside Ave.

SAN BERNARDINO AVE.

W. VALLEY BLVD.

Rialto Village is a recently-completed development, boasting a strong portfolio of nationally-recognized tenants. The property is ideally located just minutes from both the I-10 and I-215 freeways, at the southwest corner of San Bernardino and Riverside Avenues. The Shopping Center caters to the needs of an underserved market within the City of Rialto.