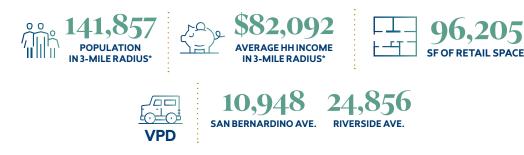

### on the SW corner of San Bernardino Ave. & Riverside Ave.

SAN BERNARDINO AVE.

W. VALLEY BLVD.

Rialto Village is a recently-completed development, boasting a strong portfolio of nationally-recognized tenants. The property is ideally located just minutes from both the I-10 and I-215 freeways, at the southwest corner of San Bernardino and Riverside Avenues. The Shopping Center caters to the needs of an underserved market within the City of Rialto.

\*Estimates are based on 2022 demographics for population and average income per household. The information contained herein is not guaranteed and should be independently verified.

| #       | TENANT                                 | SF     |
|---------|----------------------------------------|--------|
| <b></b> |                                        |        |
| 1432    | Arrowhead Credit Union                 | 3,000  |
| 444     | Quick Quack Car Wash                   | 3,600  |
| 1456    | In-N-Out Burgers                       | 3,860  |
| 480     | Burlington                             | 25,054 |
| 492     | Five Below                             | 8,497  |
| 1500A   | W. Coast Dental & Ortho. Adults & Kids | 3,150  |
| 1500B   | Red Phoenix Nail Spa                   | 2,000  |
| 1500C   | Mochinut                               | 1,373  |
| 1508A   | The Coffee Bean & Tea Leaf             | 1,254  |
| I508B   | Cold Stone Creamery                    | 1,080  |
| 1508C   | Nekter Juice Bar                       | 1,080  |
| 1508D   | The Joint Chiropractic                 | 1,080  |
| 1508E   | Sharetea                               | 1,200  |
| 1508F   | AhiPoki Bowl                           | 1,300  |
| 1508G   | AVAILABLE                              | 1,400  |
| 1512    | ULTA Beauty                            | 10,312 |
| 1524    | Sprouts Farmers Market                 | 23,268 |
| 1550    | Mattress Firm                          | 3,697  |