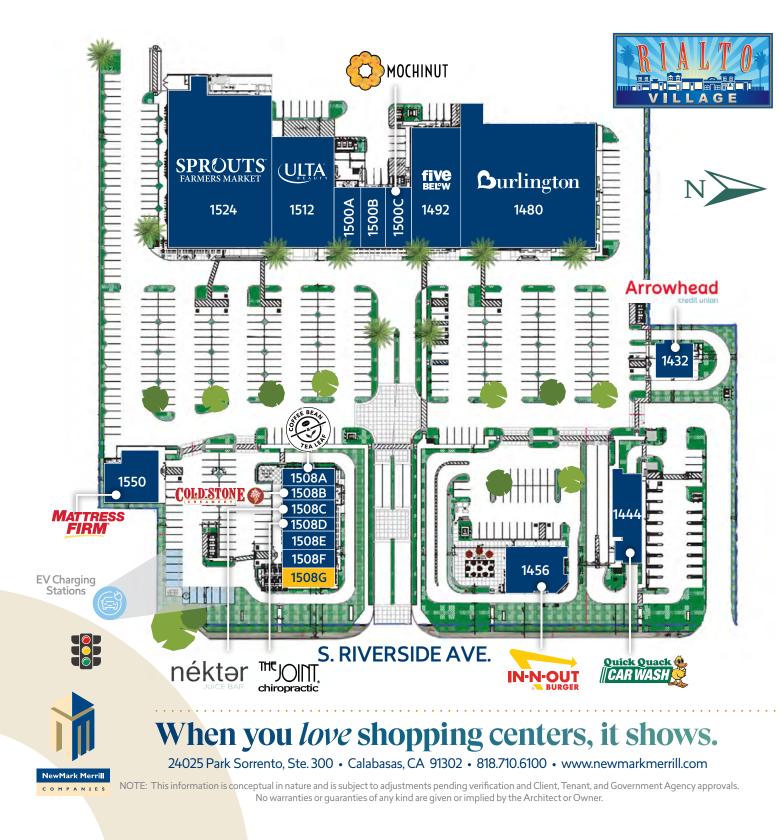

## Prime Retail Space Available

### on the SW corner of San Bernardino Ave. & Riverside Ave.

SAN BERNARDINO AVE.

W. VALLEY BLVD.

Rialto Village is a recently-completed development, boasting a strong portfolio of nationally-recognized tenants. The property is ideally located just minutes from both the I-10 and I-215 freeways, at the southwest corner of San Bernardino and Riverside Avenues. The Shopping Center caters to the needs of an underserved market within the City of Rialto.

\*Estimates are based on 2022 demographics for population and average income per household. The information contained herein is not guaranteed and should be independently verified.

| #       | TENANT                                 | SF     |
|---------|----------------------------------------|--------|
| <b></b> |                                        |        |
| 1432    | Arrowhead Credit Union                 | 3,000  |
| 444     | Quick Quack Car Wash                   | 3,600  |
| 1456    | In-N-Out Burgers                       | 3,860  |
| 480     | Burlington                             | 25,054 |
| 492     | Five Below                             | 8,497  |
| 1500A   | W. Coast Dental & Ortho. Adults & Kids | 3,150  |
| 1500B   | Red Phoenix Nail Spa                   | 2,000  |
| 1500C   | Mochinut                               | 1,373  |
| 1508A   | The Coffee Bean & Tea Leaf             | 1,254  |
| I508B   | Cold Stone Creamery                    | 1,080  |
| 1508C   | Nekter Juice Bar                       | 1,080  |
| 1508D   | The Joint Chiropractic                 | 1,080  |
| 1508E   | Sharetea                               | 1,200  |
| 1508F   | AhiPoki Bowl                           | 1,300  |
| 1508G   | AVAILABLE                              | 1,400  |
| 1512    | ULTA Beauty                            | 10,312 |
| 1524    | Sprouts Farmers Market                 | 23,268 |
| 1550    | Mattress Firm                          | 3,697  |