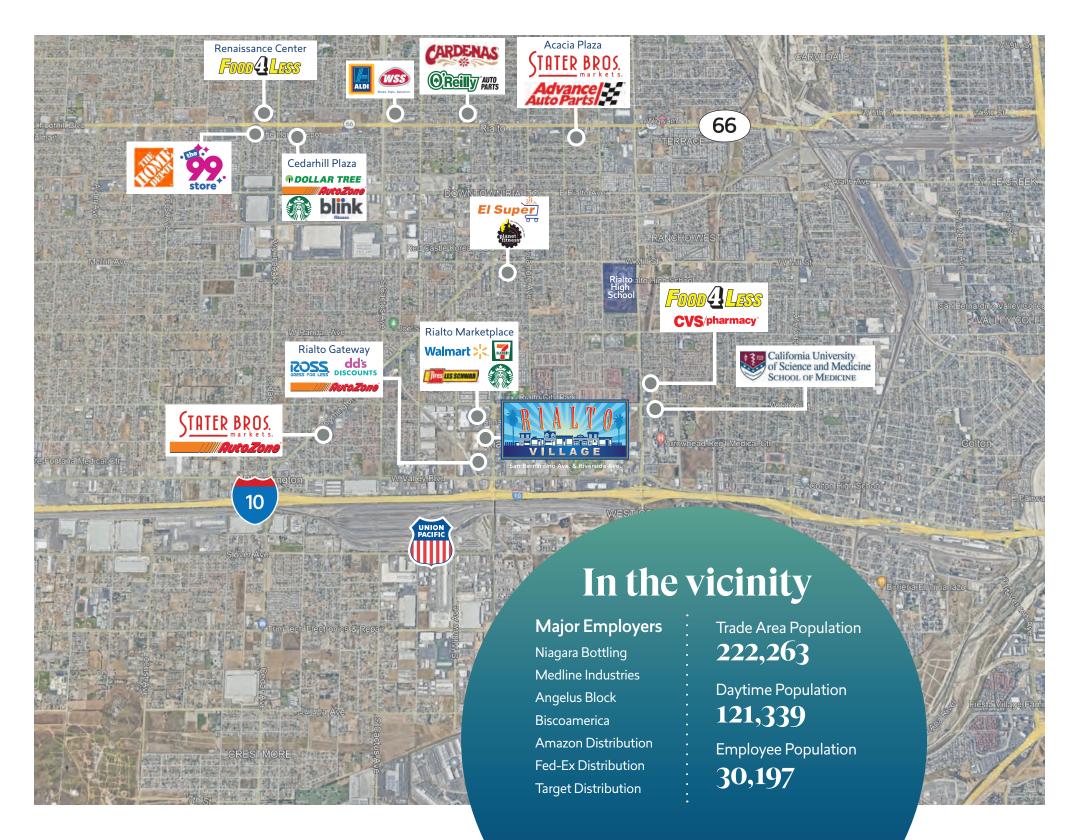

### on the SW corner of San Bernardino Ave. & Riverside Ave.

SAN BERNARDINO AVE.

W. VALLEY BLVD.

Rialto Village is a recently-completed development, boasting a strong portfolio of nationally-recognized tenants. The property is ideally located just minutes from both the I-10 and I-215 freeways, at the southwest corner of San Bernardino and Riverside Avenues. The Shopping Center caters to the needs of an underserved market within the City of Rialto.

\*Estimates are based on 2022 demographics for population and average income per household. The information contained herein is not guaranteed and should be independently verified.

SPROUTS FARMERS MARKET Burlington five below