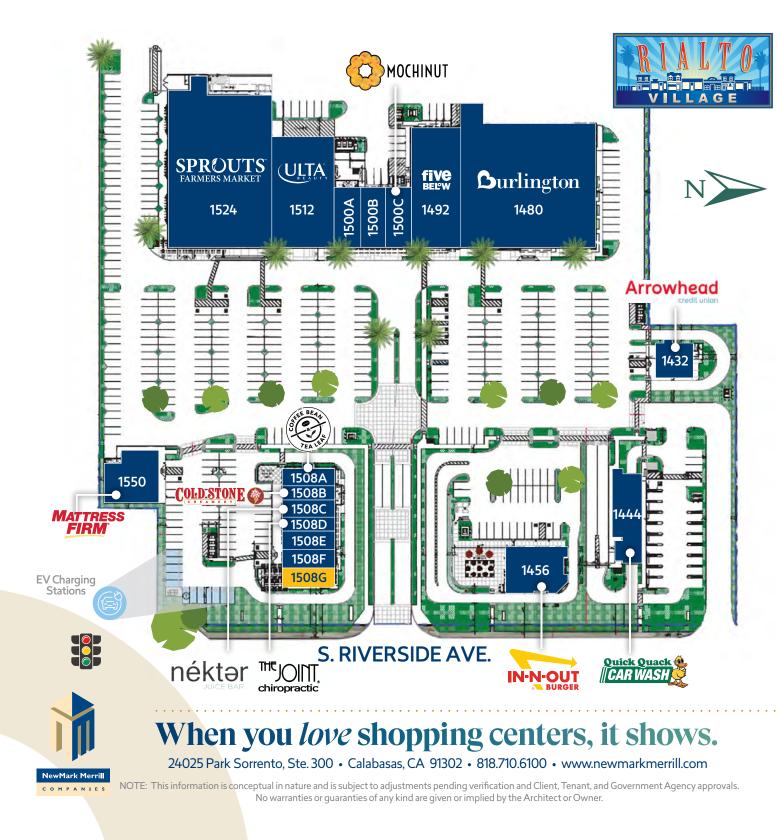

| #    | TENANT                                 | SF     |
|------|----------------------------------------|--------|
| 432  | Arrowhead Credit Union                 | 3,000  |
| 444  | Quick Quack Car Wash                   | 3,600  |
| 456  | In-N-Out Burgers                       | 3,860  |
| 480  | Burlington                             | 25,054 |
| 492  | Five Below                             | 8,497  |
| 500A | W. Coast Dental & Ortho. Adults & Kids | 3,150  |
| 500B | Red Phoenix Nail Spa                   | 2,000  |
| 500C | Mochinut                               | 1,373  |
| 508A | The Coffee Bean & Tea Leaf             | 1,254  |
| 508B | Cold Stone Creamery                    | 1,080  |
| 508C | Nekter Juice Bar                       | 1,080  |
| 508D | The Joint Chiropractic                 | 1,080  |
| 508E | Sharetea                               | 1,200  |
| 508F | AhiPoki Bowl                           | 1,300  |
| 508G | AVAILABLE                              | 1,400  |
| 512  | ULTA Beauty                            | 10,312 |
| 524  | Sprouts Farmers Market                 | 23,268 |
| 550  | Mattress Firm                          | 3,697  |