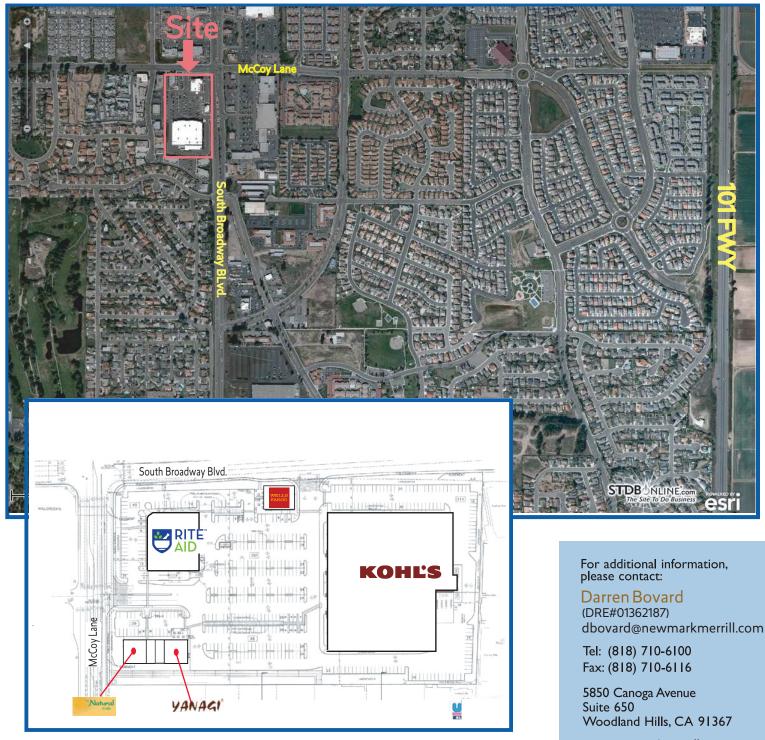

## Santa Maria Commons

Southwest Corner of Mccoy Lane & S. Broadway Blvd.

LOCATED ON THE SOUTHWEST CORNER OF MCCOY LANE & SOUTH BROADWAY BLVD., SANTA MARIA, CALIFORNIA

**Project Size** 117,364 Sq.Ft. of Retail Space **Demographics** 

#### For Lease ° Prime Retail Space Available

- Conveniently located west of the Highway 101 & north east of the Santa Maria Public Airport.
- High profile central location on busy, signalized intersection.
- Santa Maria is the largest city in Santa Barbara County, known for its ever expanding wine country.

- Anchor Tenants Include: Kohl's, Wells Fargo, Rite Aid
- Parking Spaces: 468

For additional information, please contact:

### Darren Bovard

(DRE#01362187) dbovard@newmarkmerrill.com

Tel: (818) 710-6100 Fax: (818) 710-6116

5850 Canoga Avenue Suite 650 Woodland Hills, CA 91367

www.newmarkmerrill.com

\*Estimates are based on 2022 demographics for population and average income per household. Traffic count is based upon owner's calculations. The information contained herein is not guaranteed and should be independently verified.