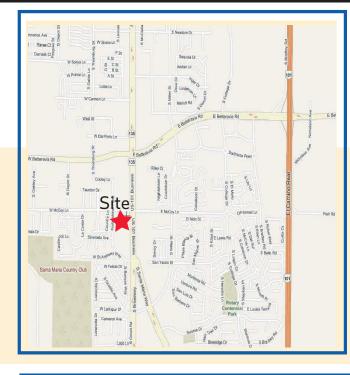

## Santa Maria Commons

Southwest Corner of Mccoy Lane & S. Broadway Blvd.

LOCATED ON THE SOUTHWEST CORNER OF MCCOY LANE & SOUTH BROADWAY BLVD., SANTA MARIA, CALIFORNIA

**Project Size** 117,364 Sq.Ft. of Retail Space **Demographics** 

#### For Lease ° Prime Retail Space Available

- Conveniently located west of the Highway 101 & north east of the Santa Maria Public Airport.
- High profile central location on busy, signalized intersection.
- Santa Maria is the largest city in Santa Barbara County, known for its ever expanding wine country.