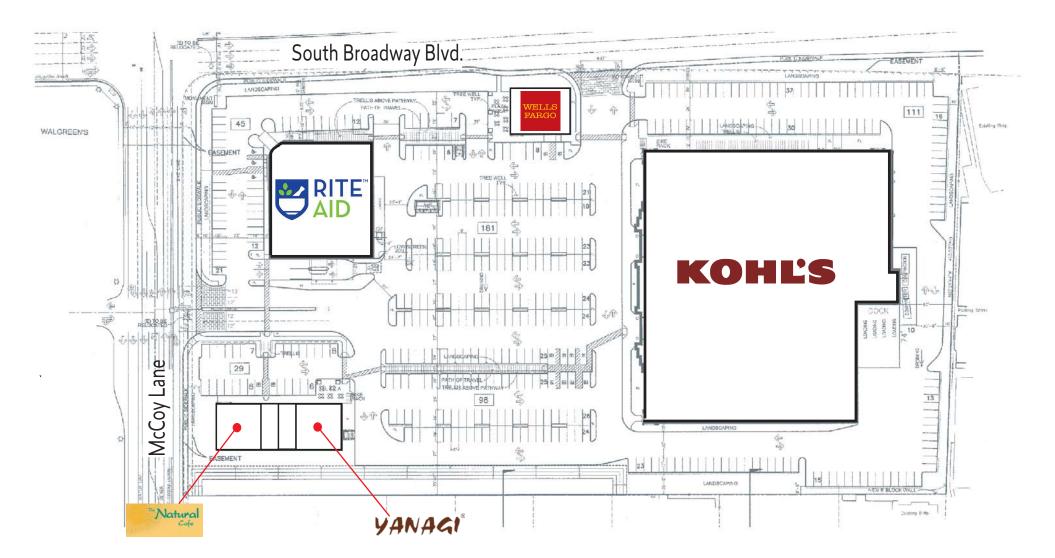

- Anchor Tenants Include: Kohl's, Wells Fargo, Rite Aid
- Parking Spaces: 468

For additional information, please contact:

# Santa Maria Commons

Southwest Corner of Mccoy Lane and South Broadway Blvd.

For Information, Please Contact Darren Bovard (DRE#01362187) NewMark Merrill Companies Tel: 818.710.6100 Fax: 818.710.6116

Landlord makes no representation that any of the above tenants or building configurations will exist now or in the future. Tenants depicted may be proposed and may not actually occupy the proposed buildings. The dimensions and square footages shown are estimates and not guarenteed.