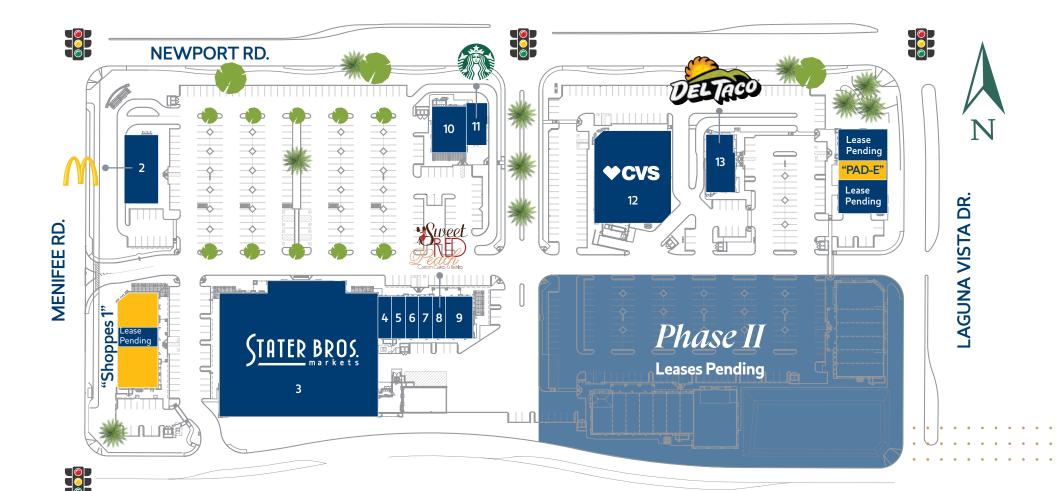

| # | TENANT       | SF            |
|---|--------------|---------------|
| 1 | AVAILABLE    | 1,200 - 8,400 |
| 2 | McDonald's   | 1,080         |
| 3 | Stater Bros. | 45,112        |
| 4 | Great Clips  | 1200          |

| # | TENANT                          | SF    |
|---|---------------------------------|-------|
| 5 | Blitzer's Premium Frozen Yogurt | 1,200 |
| 6 | Swan's Nail Spa                 | 1,200 |
| 7 | Zesty Shawarma & Grill          | 1,200 |
| 8 | Sweet Red Peach Coming Soon     | 1,200 |
| 9 | Mountain Mike's Pizza           | 2.400 |

| #   | TENANT                     | SF     |
|-----|----------------------------|--------|
| 10  | Menifee Lakes Dental Group | 3,200  |
| 11  | Starbucks                  | 1,800  |
| 12  | CVS Pharmacy               | 14,576 |
| 13  | Del Taco                   | 2,418  |
| PAI | D-E AVAILABLE              | 900    |