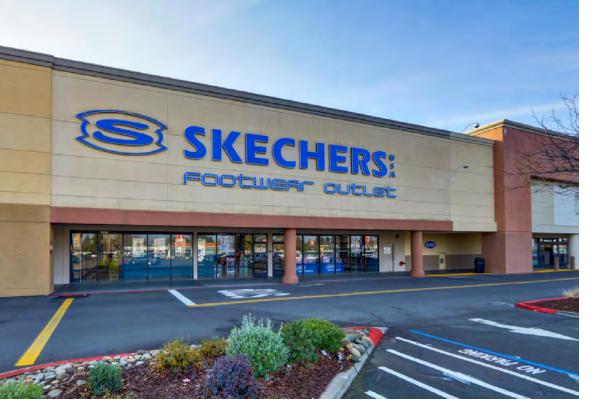

## SITE PLAN

| BLDG/STE | TENANT                      | ±SF    |
|----------|-----------------------------|--------|
| А        | 99 Ranch Market             | 65,765 |
| В        | Ross Dress for Less         | 27,300 |
| С        | Skechers                    | 11,250 |
| D1       | Possible Sublease Available | 52,257 |
| D2       | DD's Discounts              | 23,330 |
| D3       | UEI                         | 38,002 |
| D4A      | Five Below (Coming Soon)    | 10,658 |
| D4B      | AVAILABLE                   | 7,631  |
| E1       | WSS Shoes                   | 9,900  |
| E2       | AVAILABLE                   | 16,350 |
| PAD A    | Starbucks                   | 2,200  |
| PAD A    | T-Mobile                    | 2,000  |
| PAD B    | Stanton Optical             | 3,202  |
| PAD B    | Jersey Mike's               | 1,220  |
| PAD B    | Ono Hawaiian BBQ            | 1,890  |

## **PROPERTY PHOTOS**

- Southgate Plaza offers high exposure to Florin Road and multiple signalized entrances into the project from both Florin Road and Franklin Blvd
- Florin Road is the primary commercial arterial serving the infill South Sacramento market and offer retailers one of the few opportunities to enter this highly impacted trade area