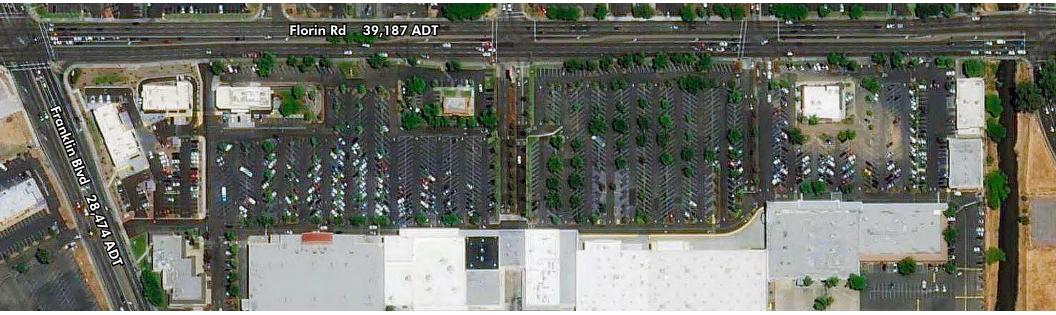

# **PROPERTY** INFORMATION

- Located at one of Sacramento's busiest intersections (Florin Road - 39,187 ADT and Franklin Blvd - 28,474 ADT), Southgate Plaza is ideally located to capture the dense surrounding residential population and serves as a regional draw due to it's direct access to Highway 99
- Anchor spaces as well as shop space are immediately available

### **AERIAL VIEW**