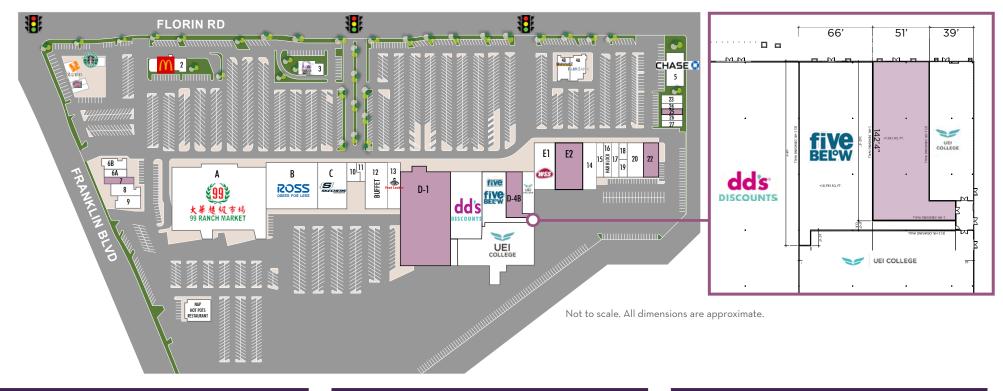

## SITE PLAN

| BLDG/STE | TENANT                      | ±SF    |
|----------|-----------------------------|--------|
| А        | 99 Ranch Market             | 65,765 |
| В        | Ross Dress for Less         | 27,300 |
| С        | Skechers                    | 11,250 |
| D1       | Possible Sublease Available | 52,257 |
| D2       | DD's Discounts              | 23,330 |
| D3       | UEI                         | 38,002 |
| D4A      | Five Below (Coming Soon)    | 10,658 |
| D4B      | AVAILABLE                   | 7,631  |
| E1       | WSS Shoes                   | 9,900  |
| E2       | AVAILABLE                   | 16,350 |
| PAD A    | Starbucks                   | 2,200  |
| PAD A    | T-Mobile                    | 2,000  |
| PAD B    | Stanton Optical             | 3,202  |
| PAD B    | Jersey Mike's               | 1,220  |
| PAD B    | Ono Hawaiian BBQ            | 1,890  |