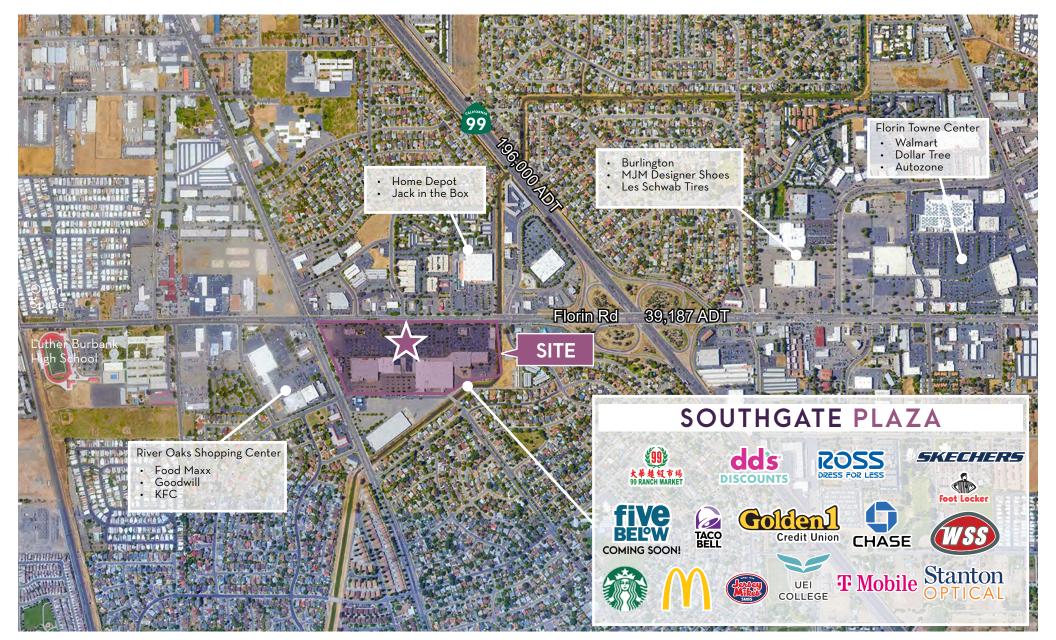

# **PROPERTY** INFORMATION

- Located at one of Sacramento's busiest intersections (Florin Road - 39,187 ADT and Franklin Blvd - 28,474 ADT), Southgate Plaza is ideally located to capture the dense surrounding residential population and serves as a regional draw due to it's direct access to Highway 99
- Anchor spaces as well as shop space are immediately available

### SOUTHGATE PLAZA

### SEC FLORIN ROAD & FRANKLIN BLVD SACRAMENTO, CA 95823