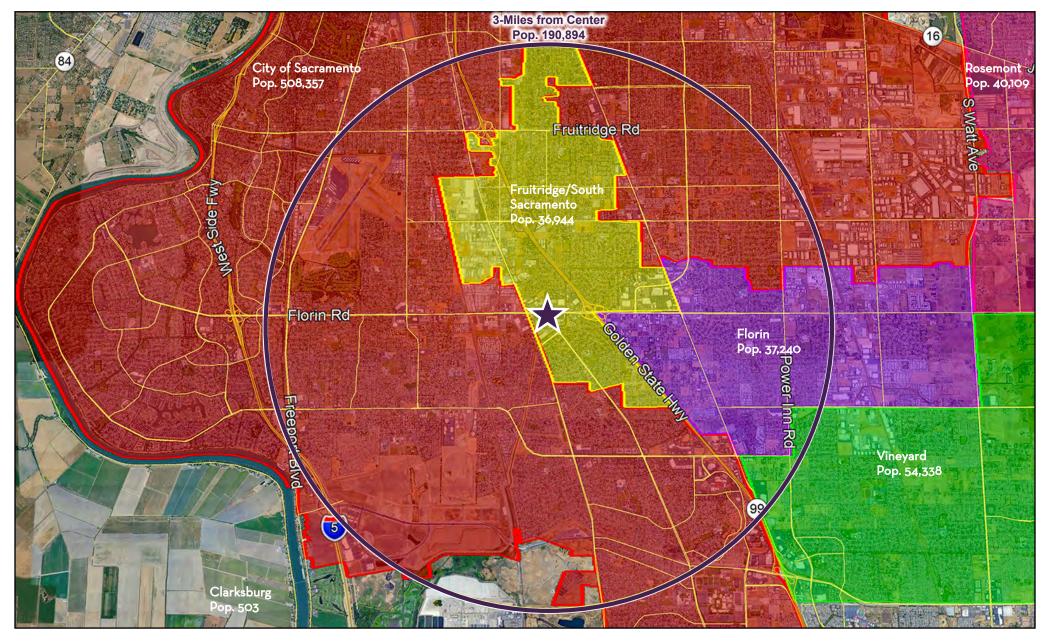

### **DEMOGRAPHICS** (3 MI.)

OCC. HOUSING UNITS

6

\$59,643 AVG. HOUSEHOLD INCOME

## **REGION OVERVIEW**