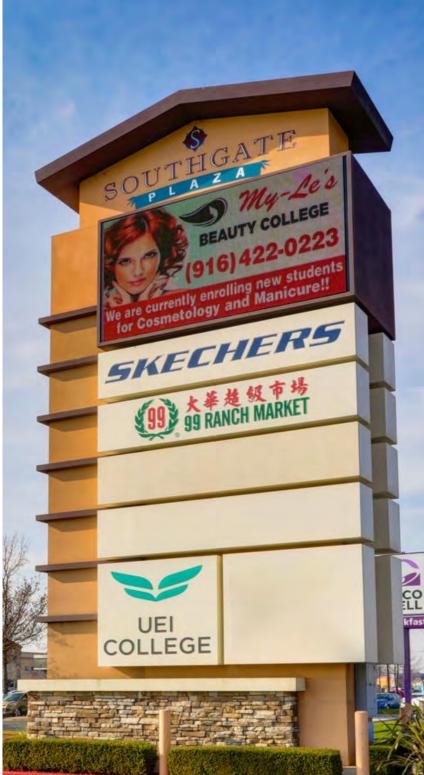

### SIGNAGE OPPORTUNITIES

• Southgate Plaza not only offers traditional monument signs on the property, but also digital signage that is viewable from Florin Road and at a traffic signal.