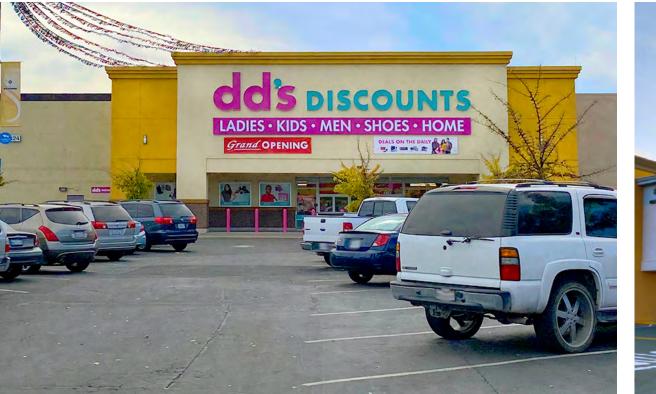

## **PROPERTY PHOTOS**

- Southgate Plaza offers high exposure to Florin Road and multiple signalized entrances into the project from both Florin Road and Franklin Blvd
- Florin Road is the primary commercial arterial serving the infill South Sacramento market and offer retailers one of the few opportunities to enter this highly impacted trade area