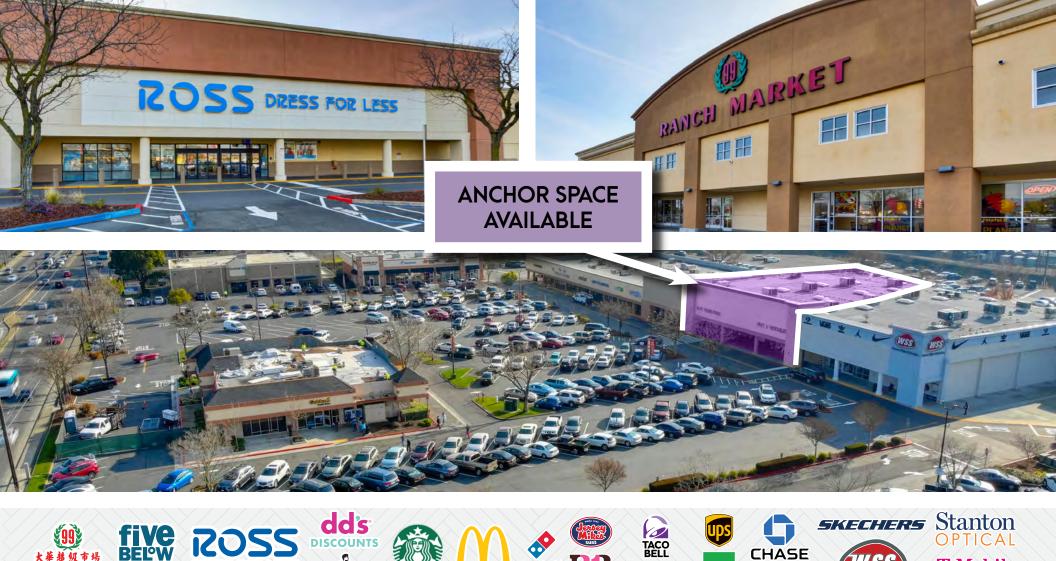

# **PROPERTY** INFORMATION

- Located at one of Sacramento's busiest intersections (Florin Road - 39,187 ADT and Franklin Blvd - 28,474 ADT), Southgate Plaza is ideally located to capture the dense surrounding residential population and serves as a regional draw due to it's direct access to Highway 99
- Anchor spaces as well as shop space are immediately available

## SITE PLAN

| BLDG/STE | TENANT                      | ±SF    |
|----------|-----------------------------|--------|
| А        | 99 Ranch Market             | 65,765 |
| В        | Ross Dress for Less         | 27,300 |
| С        | Skechers                    | 11,250 |
| D1       | Possible Sublease Available | 52,257 |
| D2       | DD's Discounts              | 23,330 |
| D3       | UEI                         | 38,002 |
| D4A      | Five Below (Coming Soon)    | 10,658 |
| D4B      | AVAILABLE                   | 7,631  |
| E1       | WSS Shoes                   | 9,900  |
| E2       | AVAILABLE                   | 16,350 |
| PAD A    | Starbucks                   | 2,200  |
| PAD A    | T-Mobile                    | 2,000  |
| PAD B    | Stanton Optical             | 3,202  |
| PAD B    | Jersey Mike's               | 1,220  |
| PAD B    | Ono Hawaiian BBQ            | 1,890  |

## **PROPERTY PHOTOS**

- Southgate Plaza offers high exposure to Florin Road and multiple signalized entrances into the project from both Florin Road and Franklin Blvd
- Florin Road is the primary commercial arterial serving the infill South Sacramento market and offer retailers one of the few opportunities to enter this highly impacted trade area