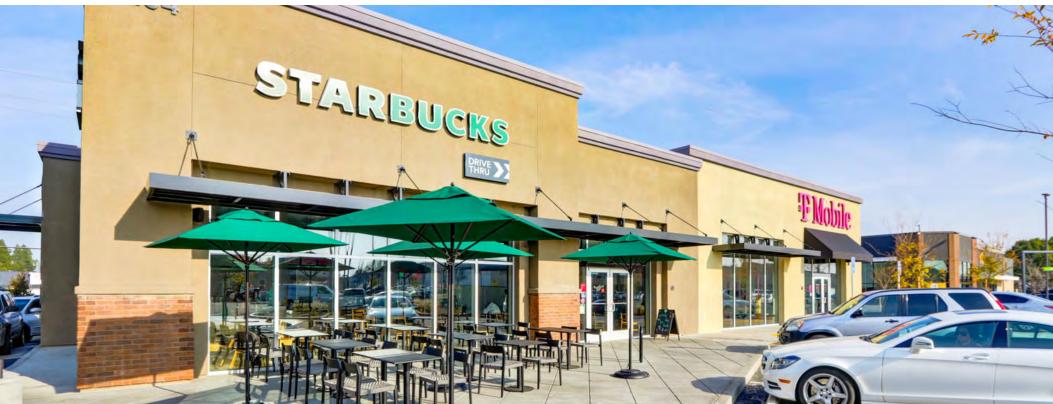

## SITE PLAN

| BLDG/STE | TENANT                      | ±SF    |
|----------|-----------------------------|--------|
| А        | 99 Ranch Market             | 65,765 |
| В        | Ross Dress for Less         | 27,300 |
| С        | Skechers                    | 11,250 |
| D1       | Possible Sublease Available | 52,257 |
| D2       | DD's Discounts              | 23,330 |
| D3       | UEI                         | 38,002 |
| D4A      | Five Below (Coming Soon)    | 10,658 |
| D4B      | AVAILABLE                   | 7,631  |
| E1       | WSS Shoes                   | 9,900  |
| E2       | AVAILABLE                   | 16,350 |
| PAD A    | Starbucks                   | 2,200  |
| PAD A    | T-Mobile                    | 2,000  |
| PAD B    | Stanton Optical             | 3,202  |
| PAD B    | Jersey Mike's               | 1,220  |
| PAD B    | Ono Hawaiian BBQ            | 1,890  |

## **PROPERTY PHOTOS**

- Southgate Plaza offers high exposure to Florin Road and multiple signalized entrances into the project from both Florin Road and Franklin Blvd
- Florin Road is the primary commercial arterial serving the infill South Sacramento market and offer retailers one of the few opportunities to enter this highly impacted trade area