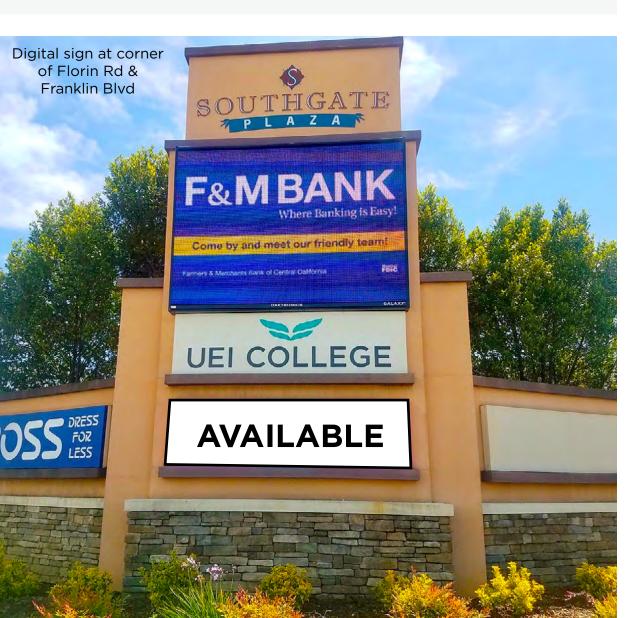

### SIGNAGE OPPORTUNITIES

• Southgate Plaza not only offers traditional monument signs on the property, but also digital signage that is viewable from Florin Road and at a traffic signal.