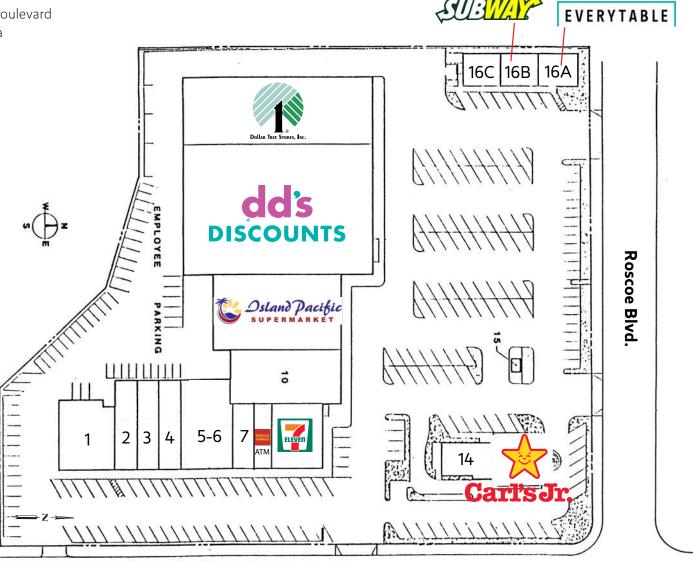

## WESTRIDGE SHOPPING CENTER

LOCATED ON THE SOUTHWEST CORNER OF ROSCOE BOULEVARD AND DE SOTO AVENUE, CANOGA PARK, CA

**Project Size** Approximately 63,529 Sq. Ft of Retail Space **Demographics** 

Population\*

### WESTRIDGE SHOPPING CENTER

LOCATED ON THE SOUTHWEST CORNER OF ROSCOE BOULEVARD AND DE SOTO AVENUE, CANOGA PARK, CA

### **De Soto Avenue**