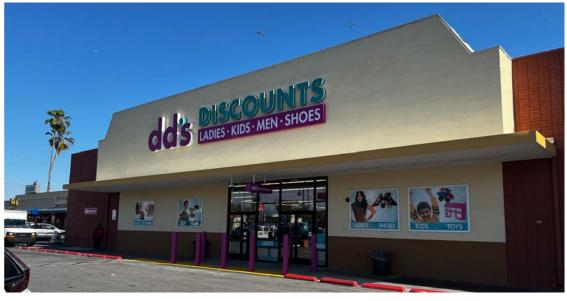

## WESTRIDGE SHOPPING CENTER

LOCATED ON THE SOUTHWEST CORNER OF ROSCOE BOULEVARD AND DE SOTO AVENUE, CANOGA PARK, CA

**Project Size** Approximately 63,529 Sq. Ft of Retail Space **Demographics** 

Population\*

### WESTRIDGE SHOPPING CENTER

LOCATED ON THE SOUTHWEST CORNER OF ROSCOE BOULEVARD AND DE SOTO AVENUE, CANOGA PARK, CA

# Westridge

Located at the Southwest corner of De Soto Avenue and Roscoe Boulevard Canoga Park, California

NewMark Merrill

COMPANIES

For Information, Please Contact Darren Bovard (DRE#01362187) Greg Giacopuzzi (DRE#01906640) NewMark Merrill Companies Tel: 818.710.6100 Fax: 818.710.6116