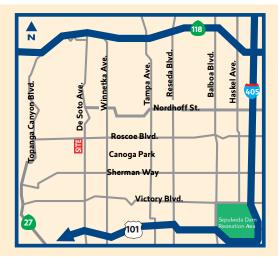

## WESTRIDGE SHOPPING CENTER

LOCATED ON THE SOUTHWEST CORNER OF ROSCOE BOULEVARD AND DE SOTO AVENUE, CANOGA PARK, CA

**Project Size** Approximately 63,529 Sq. Ft of Retail Space **Demographics** 

Population\*

### WESTRIDGE SHOPPING CENTER

LOCATED ON THE SOUTHWEST CORNER OF ROSCOE BOULEVARD AND DE SOTO AVENUE, CANOGA PARK, CA

# Westridge

Located at the Southwest corner of De Soto Avenue and Roscoe Boulevard Canoga Park, California

NewMark Merrill

COMPANIES

For Information, Please Contact Darren Bovard (DRE#01362187) Greg Giacopuzzi (DRE#01906640) NewMark Merrill Companies Tel: 818.710.6100 Fax: 818.710.6116