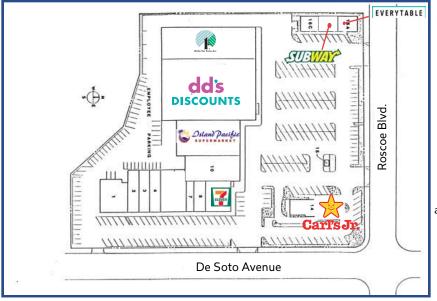

## WESTRIDGE SHOPPING CENTER

LOCATED ON THE SOUTHWEST CORNER OF ROSCOE BOULEVARD AND DE SOTO AVENUE, CANOGA PARK, CA

**Project Size** Approximately 63,529 Sq. Ft of Retail Space **Demographics** 

Population\*

### WESTRIDGE SHOPPING CENTER

LOCATED ON THE SOUTHWEST CORNER OF ROSCOE BOULEVARD AND DE SOTO AVENUE, CANOGA PARK, CA