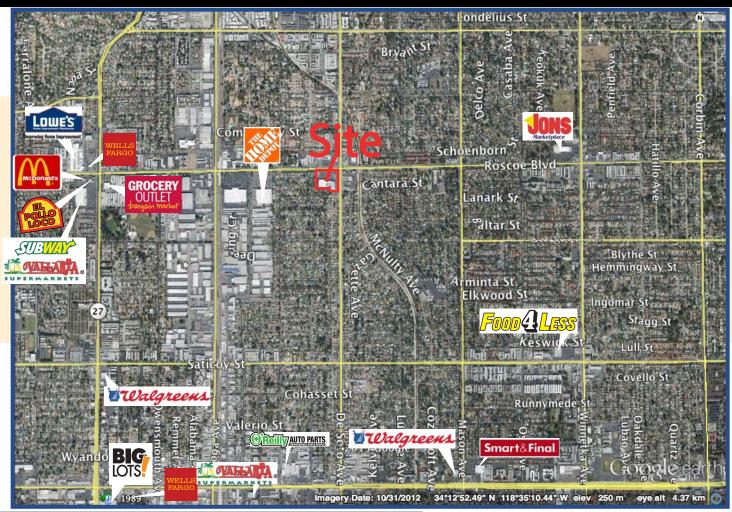

## WESTRIDGE SHOPPING CENTER

LOCATED ON THE SOUTHWEST CORNER OF ROSCOE BOULEVARD AND DE SOTO AVENUE, CANOGA PARK, CA

**Project Size** Approximately 63,529 Sq. Ft of Retail Space **Demographics** 

Population\*

1 Mile.....41,750 3 Miles....228,807

Traffic Count\* 65,048 Cars Daily

1 Mile.....\$95,278 3 Miles....\$114,313

- Located on one of the highest pedestrian trade areas in the San Fernando Valley, with strong daytime/nighttime population.
- Convenient access to the 405, 101 and 118 freeways.
- Situated in the heart of the Valley, at the intersection of two major retail thoroughfares.

\*Estimates are based on 2022 demographics for population and average income per household. Traffic count is based upon owner's calculations. The information contained herein is not guaranteed and should be independently verified.