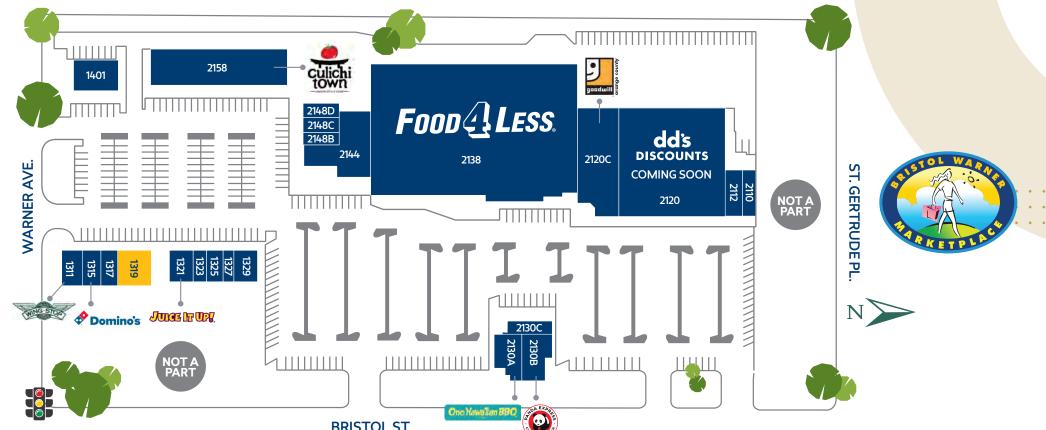

## When you love shopping centers, it shows.

24025 Park Sorrento Ste. 300 • Calabasas, CA 91302-- • 818.710.6100 • www.newmarkmerrill.com

| #    | TENANT                        | SF          |
|------|-------------------------------|-------------|
| 1311 | Wing Stop (Coming Soon)       | 1,481       |
| 1315 | Domino's Pizza                | 2,085       |
| 1317 | Com. Latina Fed. Credit Union | 705         |
| 1319 | AVAILABLE                     | 1,480       |
| 1321 | Juice It Up!                  | 1,410       |
| 1323 | Kathys Nails                  | <i>7</i> 55 |
| 1325 | MD Fitness                    | 1,350       |
| 1327 | Angie's Hair Salon            | 705         |

| #     | TENANT                       | SF     |
|-------|------------------------------|--------|
| 1329  | Ava Medical Corp.            | 1,410  |
| 1401  | Best Coin Laundry            | 2,520  |
| 2110  | VIA Insurance Services       | 1,185  |
| 2112  | Mark Chang/Diana Yi DDS      | 1,185  |
| 2120  | dds Discounts - Coming Soon! | 17,350 |
| 2120C | Goodwill Industries          | 12,778 |
| 2130A | Ono Hawaiian BBQ             | 2,500  |

|  | #     | TENANT                      | SF     |
|--|-------|-----------------------------|--------|
|  | 2130B | Panda Express               | 2,000  |
|  | 2130C | Fiesta Auto Insurance       | 771    |
|  | 2138  | Food 4 Less                 | 51,260 |
|  | 2144  | Western Dent. & Ortho. Kids | 5,750  |
|  | 2148B | Lavish Lash                 | 900    |
|  | 2148C | Santa Ana Optometry         | 900    |
|  | 2148D | Sunrise 8 Food Reflexology  | 800    |
|  | 2158  | Culichi Town                | 9,525  |