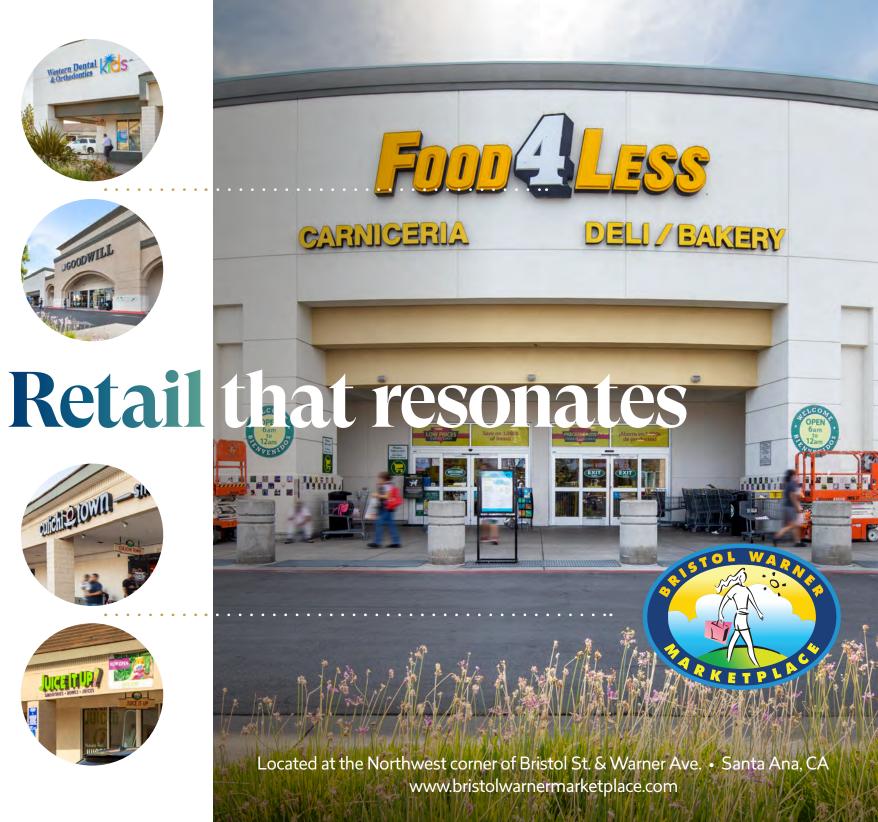

## Prime Retail Space Available

at the NW corner of Bristol Ave. & Warner Ave.

Situated in the heart of Orange County's retail corridor, at the major intersections of Bristol Street and Warner Avenue in Santa Ana, Bristol Warner Marketplace provides exposure to 72,000 cars daily and over 260,000 people in a 3-mile radius. With easy access to some of

Orange County's major thoroughfares: Santa
Ana Fwy. (5), San Diego Fwy. (405), and 55 & 73
Fwys., the center features Food 4 Less, Goodwill
of Orange County, Western Dental & Orthodontics Kids, Domino's Pizza, Panda Express & Ono

Hawaiian BBQ with dds Discounts coming soon.

FOOD 4 LESS.

266,772

POPULATION IN 3-MILE RADIUS\*

120,805 SF OF RETAIL SPACE

AVG. HH INCOME IN 1-MILE RADIUS\*

72,000 TRAFFIC COUNT\*

,065,450 ANNUAL VISITS 2022 per Placer.ai