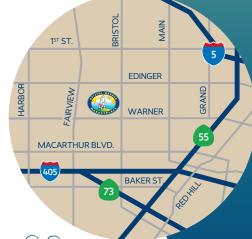

## Prime Retail Space Available

at the NW corner of Bristol Ave. & Warner Ave.

Situated in the heart of Orange County's retail corridor, at the major intersections of Bristol Street and Warner Avenue in Santa Ana, Bristol Warner Marketplace provides exposure to 72,000 cars daily and over 260,000 people in a 3-mile radius. With easy access to some of

Orange County's major thoroughfares: Santa
Ana Fwy. (5), San Diego Fwy. (405), and 55 & 73
Fwys., the center features Food 4 Less, Goodwill
of Orange County, Western Dental & Orthodontics Kids, Domino's Pizza, Panda Express & Ono