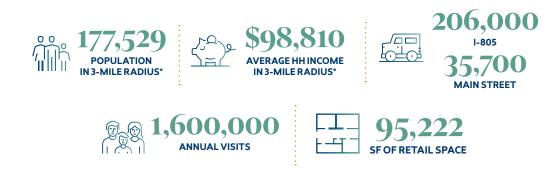

MELROSFA

MAIN ST

HIHA WISTA

805

\*Estimates are based on 2022 demographics for population and average income per household. The information contained herein is not guaranteed and should be independently verified.