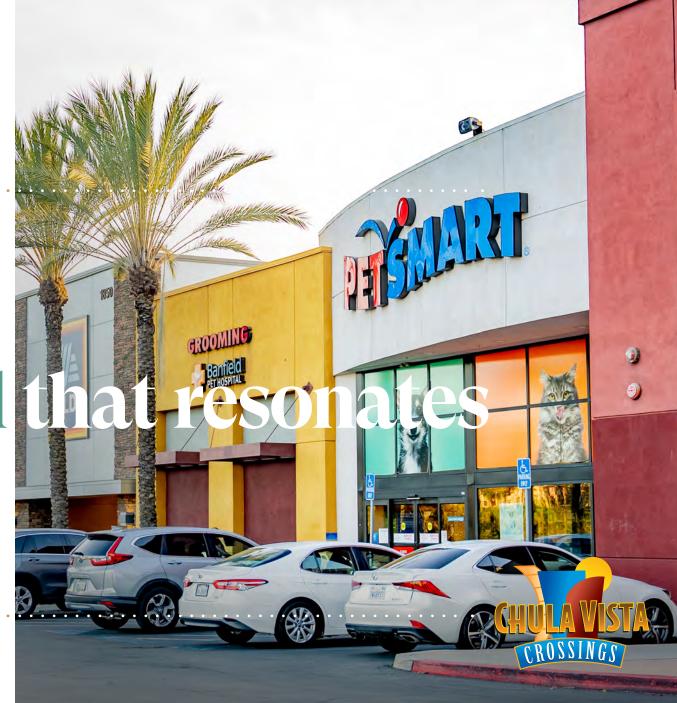

#### on the SE corner of I-805 and Main Street

Well-located just off the I-805 freeway with excellent freeway visibility and traffic flow, Chula Vista Crossings is near major regional attractions including Sesame Place San Diego, Mattress Firm Amphitheater, and Jump Around Now Trampoline Adventure Park. Walmart, Costco, Target, Regal Cinemas, Home Depot, and 24HR Fitness are also in the vicinity.