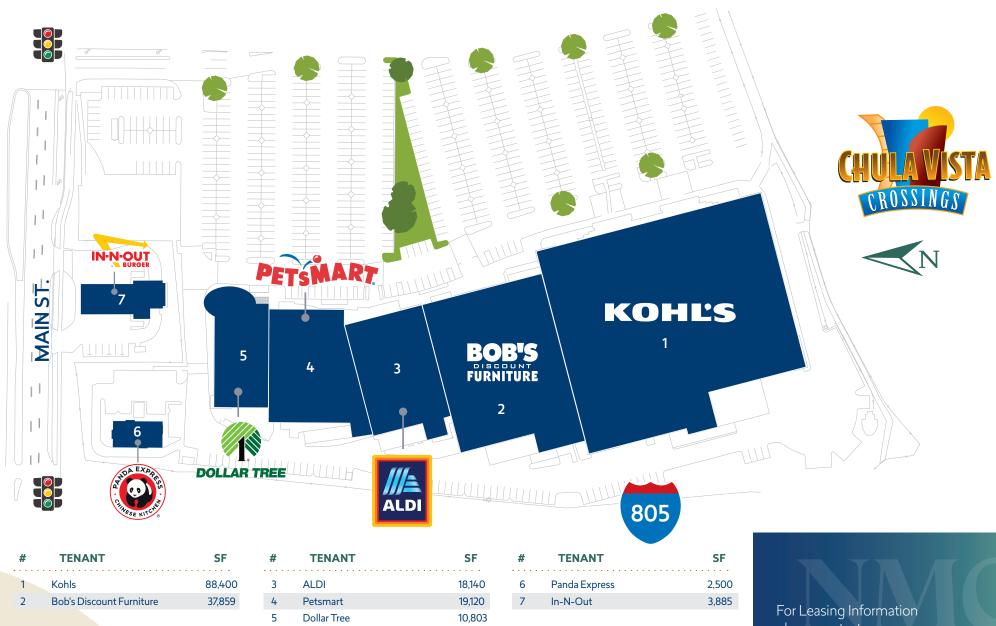

#### on the SE corner of I-805 and Main Street

Well-located just off the I-805 freeway with excellent freeway visibility and traffic flow, Chula Vista Crossings is near major regional attractions including Sesame Place San Diego, Mattress Firm Amphitheater, and Jump Around Now Trampoline Adventure Park. Walmart, Costco, Target, Regal Cinemas, Home Depot, and 24HR Fitness are also in the vicinity.