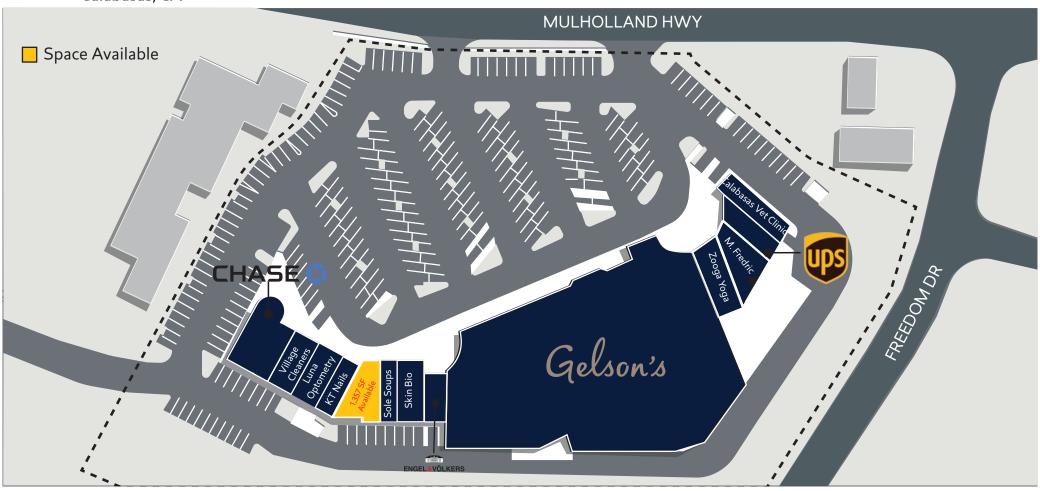

# GELSON'S VILLAGE Calabasas

22231-22291 Mulholland Hwy Calabasas, CA

For Information, Please Contact Caylie Bontz(DRE#02198135) Greg Giacopuzzi (DRE#1906640) NewMark Merrill Companies Tel: 818.710.6100 Fax: 818.710.6116

Landlord makes no representation that any of the above tenants or building configurations will exist now or in the future. Tenants depicted may be proposed and may not actually occupy the proposed buildings. The dimensions and square footages shown are estimates and not guaranteed.