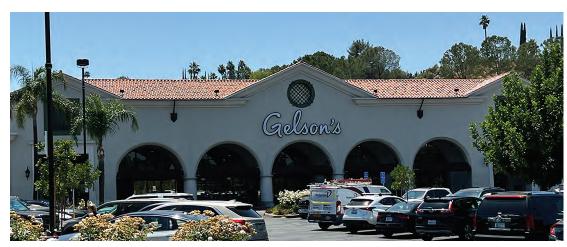

# GELSON'S VILLAGE Calabasas

Project Size: 63,814 Sq. Ft.

SWC OF MULHOLLAND HWY AND MULHOLLAND DRIVE, CALABASAS, CALIFORNIA

## FOR LEASE • SPACES AVAILABLE!

- Anchored by Gelson's premium grocery chain, high-quality product offerings, specialty departments.
- Close proximity to Interstate 101, less than 1.5 miles away
- Twice the average household income than in LA county, the surrounding Calabasas area features top rated schools and upscale residential properties.
- Parking: 260 spaces per survey (4.00 per 1,000)
- 2 miles away from Warner Center which serves as a major economic driver of the region and the site of a future mixed-use and transit-oriented development.