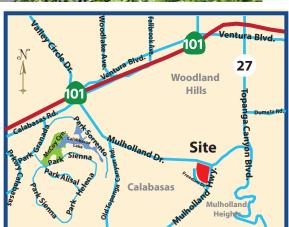

# GELSON'S VILLAGE Calabasas

Project Size: 63,814 Sq. Ft.

SWC OF MULHOLLAND HWY AND MULHOLLAND DRIVE, CALABASAS, CALIFORNIA

## FOR LEASE • SPACES AVAILABLE!

- Anchored by Gelson's premium grocery chain, high-quality product offerings, specialty departments.
- Close proximity to Interstate 101, less than 1.5 miles away
- Twice the average household income than in LA county, the surrounding Calabasas area features top rated schools and upscale residential properties.
- Parking: 260 spaces per survey (4.00 per 1,000)
- 2 miles away from Warner Center which serves as a major economic driver of the region and the site of a future mixed-use and transit-oriented development.