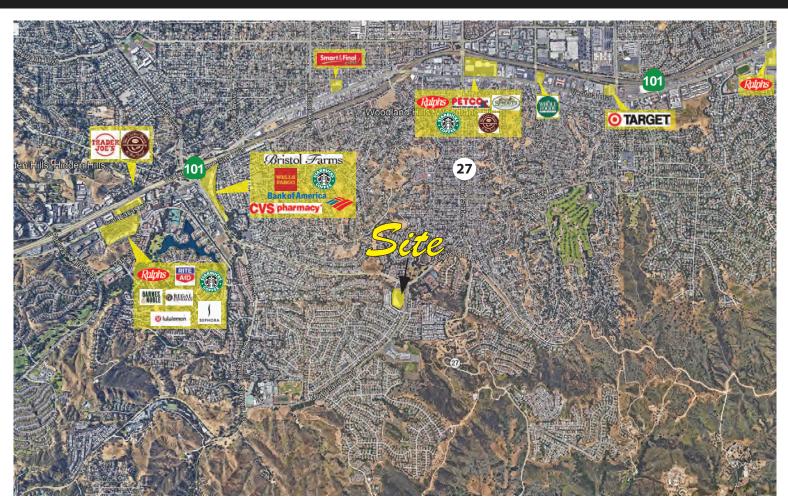

# GELSON'S VILLAGE Calabasas

Project Size: 63,814 Sq. Ft.

SWC OF MULHOLLAND HWY AND MULHOLLAND DRIVE, CALABASAS, CALIFORNIA

## FOR LEASE • SPACES AVAILABLE!

- Anchored by Gelson's premium grocery chain, high-quality product offerings, specialty departments.
- Close proximity to Interstate 101, less than 1.5 miles away
- Twice the average household income than in LA county, the surrounding Calabasas area features top rated schools and upscale residential properties.
- Parking: 260 spaces per survey (4.00 per 1,000)
- 2 miles away from Warner Center which serves as a major economic driver of the region and the site of a future mixed-use and transit-oriented development.