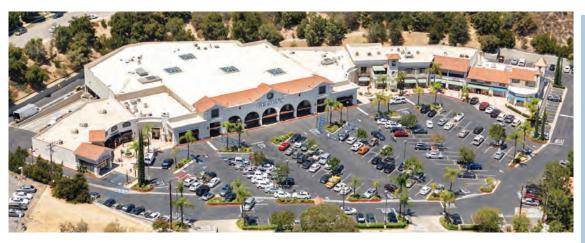

# GELSON'S VILLAGE Calabasas

Project Size: 63,814 Sq. Ft.

SWC OF MULHOLLAND HWY AND MULHOLLAND DRIVE, CALABASAS, CALIFORNIA

## FOR LEASE • SPACES AVAILABLE!

- Anchored by Gelson's premium grocery chain, high-quality product offerings, specialty departments.
- Close proximity to Interstate 101, less than 1.5 miles away
- Twice the average household income than in LA county, the surrounding Calabasas area features top rated schools and upscale residential properties.
- Parking: 260 spaces per survey (4.00 per 1,000)
- 2 miles away from Warner Center which serves as a major economic driver of the region and the site of a future mixed-use and transit-oriented development.