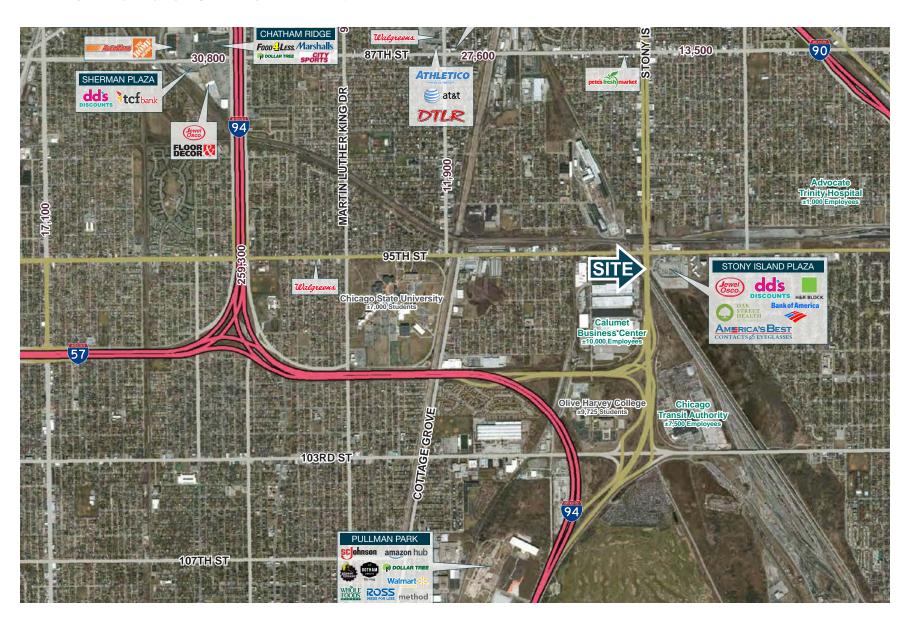

## Address

SEC 95th Street & Stony Island Avenue Chicago, IL

Availability
1,190-3,955 SF

## Features

- Over 83,000 reside within a 2 mile radius
- Chicago State University and Olive-Harvey College (± 16,725 students combined) located approximately 1.5 miles from site
- Monument signage and 742 parking spaces available
- On-site Pace bus service and CTA bus stop on 95th Street with lighted access
- Close proximity to the 50, 57 and 94 freeways
- Traffic counts at the corner of Stony Island Ave & 95th St exceed 76,000 vehicles per day