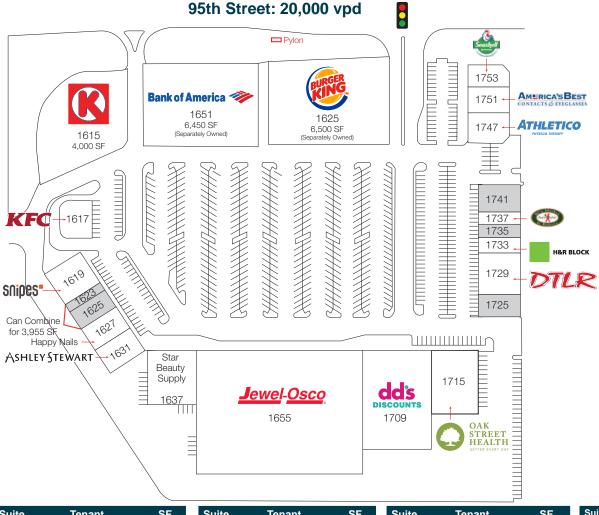

| Suite | Tenant      | SF    |
|-------|-------------|-------|
| 1615  | Circle K    | 4,000 |
| 1617  | KFC         | 2,685 |
| 1619  | Snipes      | 5,000 |
| 1623  | Available   | 1,190 |
| 1625  | Available   | 2,765 |
| 1627  | Happy Nails | 3,500 |

| Suite | Tenant             | SF     |
|-------|--------------------|--------|
| 1631  | Ashley Stewart     | 3,640  |
| 1637  | Star Beauty Supply | 9,800  |
| 1655  | Jewel-Osco         | 70,000 |
| 1709  | dd's Disounts      | 24,960 |
| 1715  | Oak Street Health  | 10,080 |
|       |                    |        |

| Suite | Tenant    | SF    |
|-------|-----------|-------|
| 1725  | Available | 2,000 |
| 1729  | DTLR      | 5,000 |
| 1733  | H&R Block | 2,000 |
| 1735  | Available | 1,495 |
|       |           |       |

| Suite | renant                  | 5F      |
|-------|-------------------------|---------|
| 1737  | BJ's Market<br>& Bakery | 1,170   |
| 1741  | Available               | 3,500   |
| 1747  | Athletico               | 2,420   |
| 1753  | Seashell Restaurants    | 1,815   |
| 1751  | America's Best          | 2,765   |
|       | Total GLA               | 159,785 |

| Suite | Tenant                            | SF    |
|-------|-----------------------------------|-------|
| 1651  | Bank of America (Sperately Owned) | 6,450 |
| 1625  | Burger King<br>(Sperately Owned)  | 6,500 |