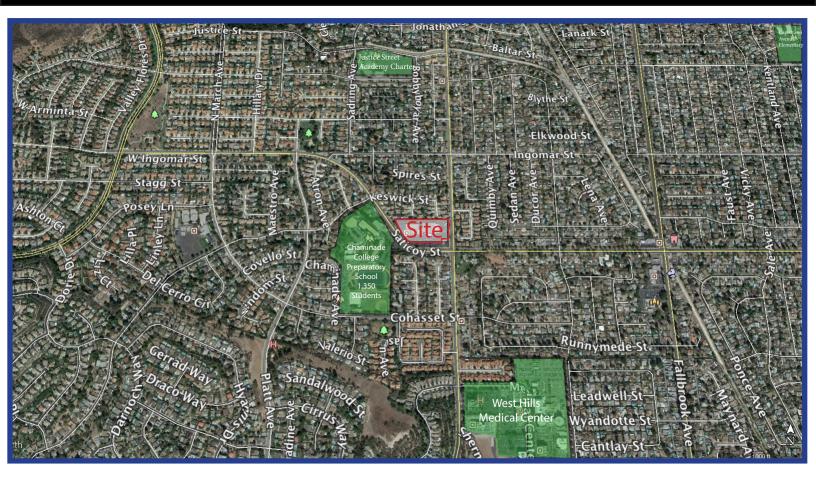

West Hills Shopping Center

NORTHWEST CORNER OF SATICOY STREET & WOODLAKE AVENUE, WEST HILLS, CA

**Project Size:** 55,151 Sq. Ft. of Retail Space **Demographics** 

1 Mile....17,996 3 Miles....152,437

Ave. Household Income\* 1 Mile....\$168,039 3 Miles....\$96,205

## For Lease - Retails Spaces Available

- Nestled in the West Hills neighborhood.
- Adjacent to Chaminade College Preparatory School
- Close proximity to West Hills Medical Center.
- Ample parking.

Estimates are based on 2022 demographics for population and average income per household. Traffic count is based upon ESRI forecasts. The information contained herein is not guaranteed and should be independently verified.