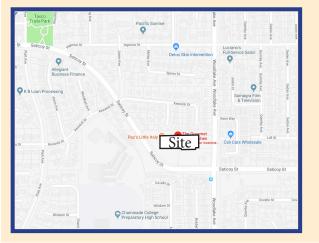

West Hills Shopping Center

NORTHWEST CORNER OF SATICOY STREET & WOODLAKE AVENUE, WEST HILLS, CA

**Project Size:** 55,151 Sq. Ft. of Retail Space **Demographics** 

1 Mile....17,996 3 Miles....152,437

Ave. Household Income\* 1 Mile....\$168,039 3 Miles....\$96,205

## For Lease - Retails Spaces Available

- Nestled in the West Hills neighborhood.
- Adjacent to Chaminade College Preparatory School
- Close proximity to West Hills Medical Center.
- Ample parking.

Estimates are based on 2022 demographics for population and average income per household. Traffic count is based upon ESRI forecasts. The information contained herein is not guaranteed and should be independently verified.