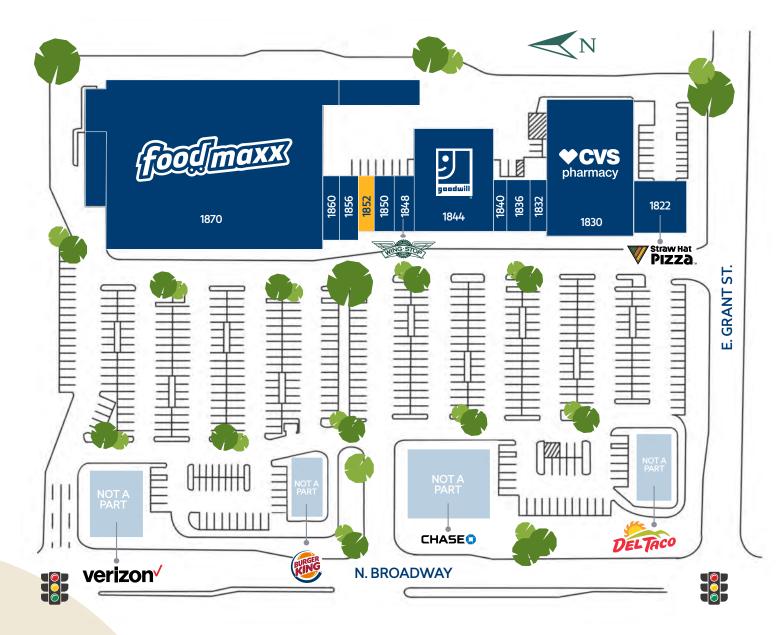

## at the NE corner of N. Broadway & E. Grant St.

Located in North Santa Maria, this neighborhood shopping center is one the busiest in the area. Food Maxx and CVS anchor the center with Goodwill, Chase and Verizon as co-tenants. With more than 100,000 people living within a 5-mile radius, North Broadway Plaza is ideally located.

**NNF** 

\*Estimates are based on 2022 demographics for population and average income per household. The information contained herein is not guaranteed and should be independently verified.

|  | #    | TENANT                 | SF     |
|--|------|------------------------|--------|
|  | 1822 | Straw Hat Pizza        | 3,600  |
|  | 1830 | CVS Pharmacy/Sav-On    | 16,480 |
|  | 1832 | La Real Michoacana     | 1,200  |
|  | 1836 | D & A Hawaiian BBQ     | 1,800  |
|  | 1840 | Monarca Barber Studio  | 900    |
|  | 1844 | Goodwill Industries    | 10,800 |
|  | 1848 | Wingstop (Coming Soon) | 1,500  |
|  | 1850 | Spacetel, LLC          | 1,200  |
|  | 1852 | AVAILABLE              | 1,200  |
|  | 1856 | Donut Time             | 1,200  |
|  | 1860 | Cigarette Cheaper      | 1,200  |
|  | 1870 | foodmaxx               | 51,475 |
|  |      |                        |        |