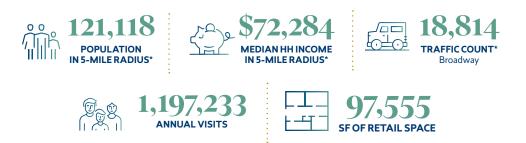

## at the NE corner of N. Broadway & E. Grant St.

Located in North Santa Maria, this neighborhood shopping center is one the busiest in the area. Food Maxx and CVS anchor the center with Goodwill, Chase and Verizon as co-tenants. With more than 100,000 people living within a 5-mile radius, North Broadway Plaza is ideally located.

**NNF** 

\*Estimates are based on 2022 demographics for population and average income per household. The information contained herein is not guaranteed and should be independently verified.

|  | #    | TENANT                 | SF     |
|--|------|------------------------|--------|
|  | 1822 | Straw Hat Pizza        | 3,600  |
|  | 1830 | CVS Pharmacy/Sav-On    | 16,480 |
|  | 1832 | La Real Michoacana     | 1,200  |
|  | 1836 | D & A Hawaiian BBQ     | 1,800  |
|  | 1840 | Monarca Barber Studio  | 900    |
|  | 1844 | Goodwill Industries    | 10,800 |
|  | 1848 | Wingstop (Coming Soon) | 1,500  |
|  | 1850 | Spacetel, LLC          | 1,200  |
|  | 1852 | AVAILABLE              | 1,200  |
|  | 1856 | Donut Time             | 1,200  |
|  | 1860 | Cigarette Cheaper      | 1,200  |
|  | 1870 | foodmaxx               | 51,475 |
|  |      |                        |        |