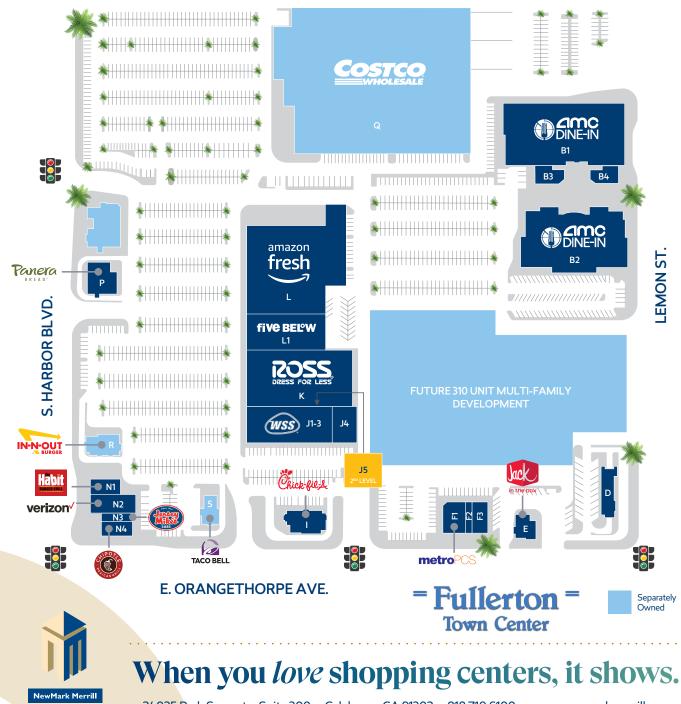

OMPANIES

|  | #    | TENANT                 | SF      |
|--|------|------------------------|---------|
|  | B1   | AMC Dine-In Theatres   | 38,163  |
|  | B2   | AMC Dine-In Theatres   | 31,690  |
|  | B3   | Comic Hero University  | 2,400   |
|  | B4   | Sunny Nails            | 2,400   |
|  | D    | Fast 5 Xpress          | 3,645   |
|  | Е    | Jack in the Box        | 2,260   |
|  | F1   | MetroPCS               | 3,500   |
|  | F2   | SunRight Tea Studio    | 1,050   |
|  | F3   | Lee's Sandwiches       | 2,450   |
|  | - I  | Chick-fil-A            | 4,319   |
|  | J1-3 | Warehouse Shoe Sale    | 13,587  |
|  | J4   | Banfield Pet Hospital  | 4,472   |
|  | J5   | AVAILABLE              | 6,000   |
|  | К    | Ross Dress for Less    | 30,000  |
|  | L    | Amazon Fresh           | 44,449  |
|  | L1   | Five Below             | 14,408  |
|  | N1   | The Habit Burger Grill | 2,484   |
|  | N2   | Verizon Wireless       | 4,542   |
|  | N3   | Jersey Mike's Subs     | 1,294   |
|  | N4   | Chipotle               | 2,200   |
|  | Р    | Panera Bread           | 4,589   |
|  | Q    | Costco Wholesale       | 134,180 |
|  | R    | In-n-Out Burger        | 4,200   |
|  | S    | Taco Bell              | 2,100   |
|  |      |                        |         |