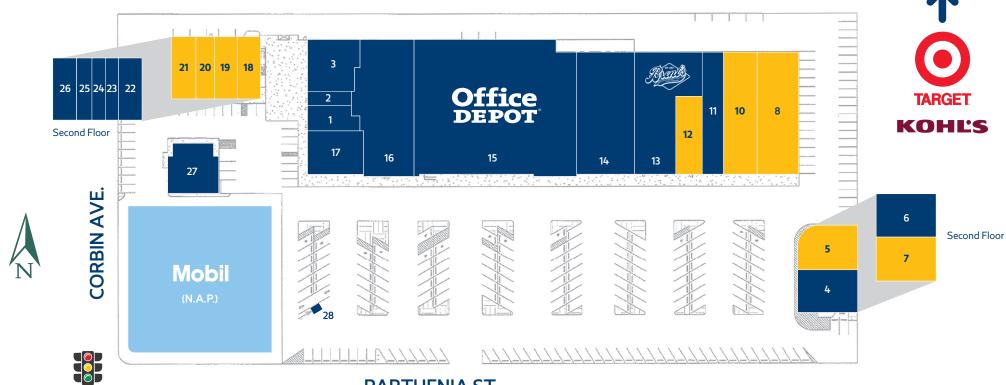

# PARTHENIA ST.

| #  | TENANT             | SF    | #  |
|----|--------------------|-------|----|
| 1  | Corbin Wash & Dry  | 1,592 | 11 |
| 2  | John's Barber Shop | 506   | 12 |
| 3  | The Valley Club    | 2,233 | 13 |
| 4  | Expert Colorist    | 2,352 | 14 |
|    | AVAILABLE          | 1,855 | 15 |
| 6  | Payroll Plus       | 2,048 | 16 |
|    | AVAILABLE          | 1,760 | 17 |
|    | AVAILABLE          | 5,000 | 18 |
| 10 | AVAILABLE          | 4,250 | 19 |

| #  | TENANT                 | SF     |
|----|------------------------|--------|
| 11 | Brent's Deli           | 2,464  |
| 12 | AVAILABLE              | 2,121  |
| 13 | Brent's Deli           | 6,231  |
| 14 | Finmark Floor Covering | 7,452  |
| 15 | Office Depot           | 23,278 |
| 16 | Mr. Stuff Warehouse    | 7,915  |
| 17 | Northridge Beauty Bar  | 2,254  |
| 18 | AVAILABLE              | 1,156  |
| 19 | AVAILABLE              | 1,000  |

| #  | TENANT                         | SF    |
|----|--------------------------------|-------|
| 20 | AVAILABLE                      | 741   |
| 21 | AVAILABLE                      | 1,201 |
| 22 | LEX-Home Health & Hospice Care | 820   |
| 23 | Wolf Auto Consulting           | 666   |
| 24 | Smart Choice Dental Lab        | 666   |
| 25 | 365 Property Management        | 636   |
| 26 | Accounting Tree                | 820   |
| 27 | Flying Kick Martial Arts       | 2,600 |
| 28 | P & Corbin Lock & Key          | 50    |