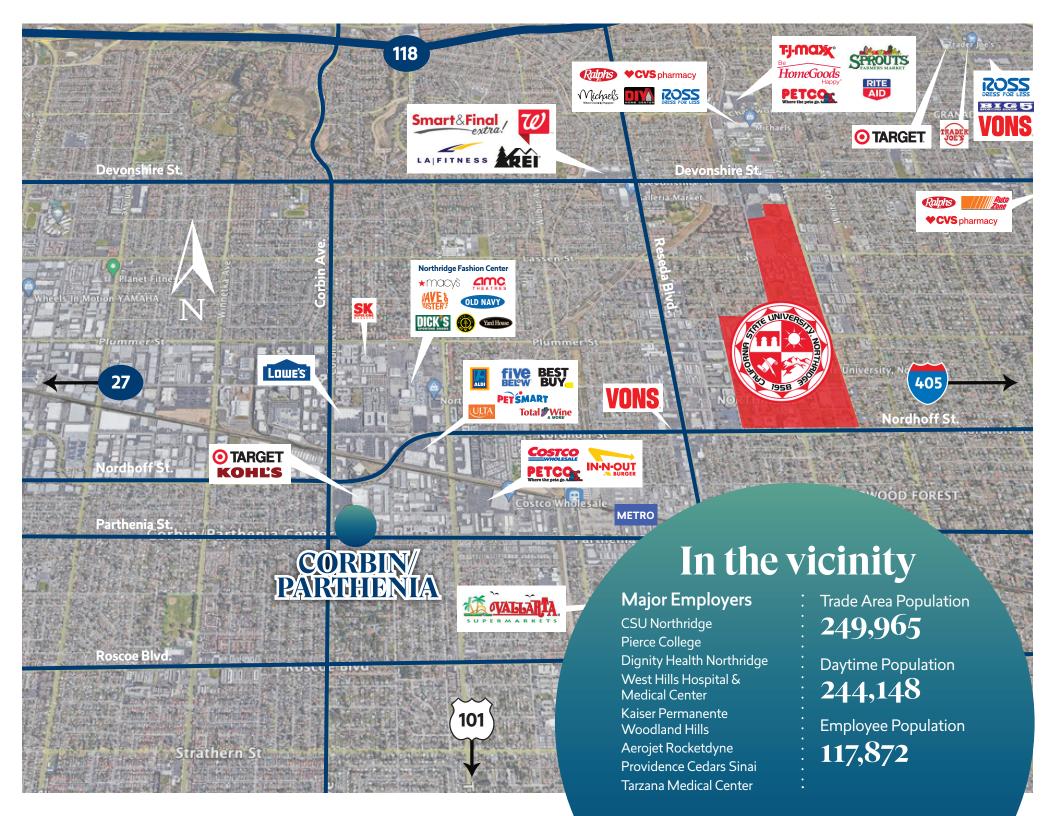

Additionally, the center's strategic positioning between major freeways, including CA-101, CA-118 and I-405, allows for convenient accessibility and ensures maximum exposure to potential customers. Furthermore, being just 2 miles from California State University, Northridge (CSUN), which enrolls over 36,000 students, presents significant opportunity to tap into the dynamic student market.

With its attractive location and the potential to capitalize on the diverse demographics and thriving local economy, Corbin/Parthenia Shopping Center is an ideal choice for businesses seeking a strategic and prosperous leasing opportunity.