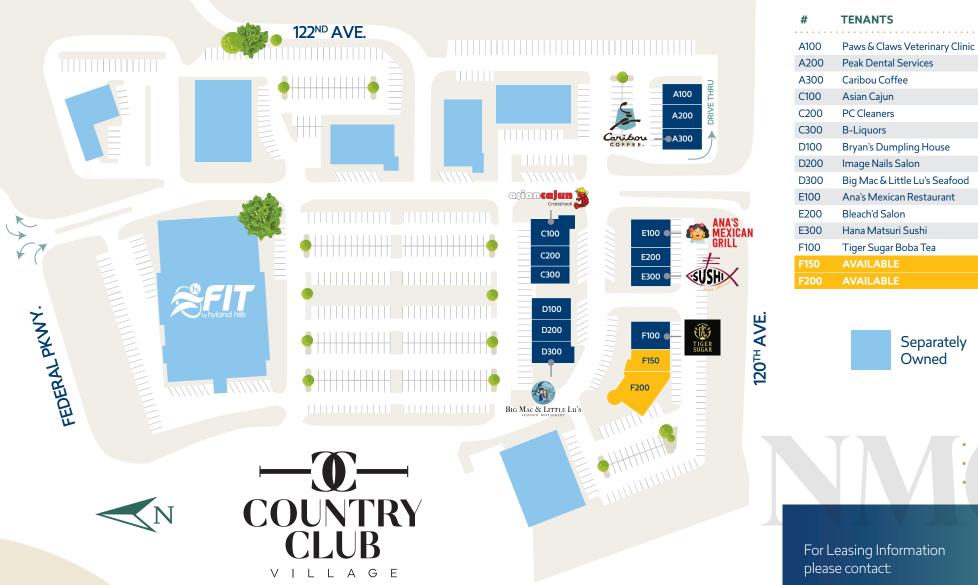

## Prime Retail Space Available

### at the NE corner of 120<sup>th</sup> Ave. & Federal Blvd.

Country Club Village is a multi-tenant, "Main Street" style retail center located in Denver's thriving northwest suburb of Westminster, Colorado with a prominent and visible high-traffic location at the intersection of Federal Blvd. (US 287) and W. 120th Ave. (State Hwy. 128). Built in 2007, the center draws from nearby upscale residential neighborhoods including: The Ranch Country Club, Broadlands, Lexington, and Legacy Ridge Golf Course.

For Leasing Information