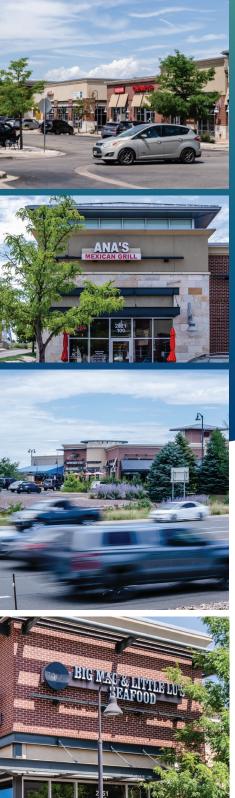

### at the NE corner of 120<sup>th</sup> Ave. & Federal Blvd.

Country Club Village is a multi-tenant, "Main Street" style retail center located in Denver's thriving northwest suburb of Westminster, Colorado with a prominent and visible high-traffic location at the intersection of Federal Blvd. (US 287) and W. 120th Ave. (State Hwy. 128). Built in 2007, the center draws from nearby upscale residential neighborhoods including: The Ranch Country Club, Broadlands, Lexington, and Legacy Ridge Golf Course.