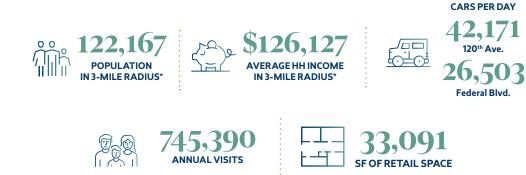

E. MIDWAY BLVD.

287

W. 112<sup>TH</sup> AVE.

25

PECOS ST

128

\*Estimates are based on 2022 demographics for population and average income per household. The information contained herein is not guaranteed and should be independently verified.