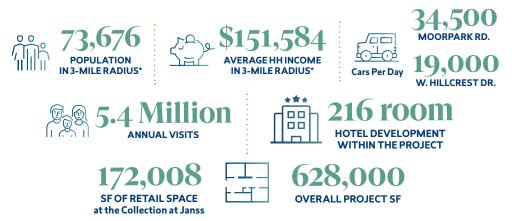

# Located at the Northeast corner of W. Hillcrest Dr. & W. Wilbur Rd.

Located in the heart of Thousand Oaks across the street from The Oaks regional mall with easy access from the 101 Fwy. Collection at Janss is part of a 628,000 SF project that includes Janss Marketplace shopping center. With visits per SF that exceeds The Oaks regional mall, the center has convenient parking in a large surface parking lot and excellent street exposure.

And Contraction

LBURRD

OAKS MALL JANSSRD

HILLCREST DR.

101

\*Estimates are based on 2021 demographics for population and average income per household. The information contained herein is not guaranteed and should be independently verified.