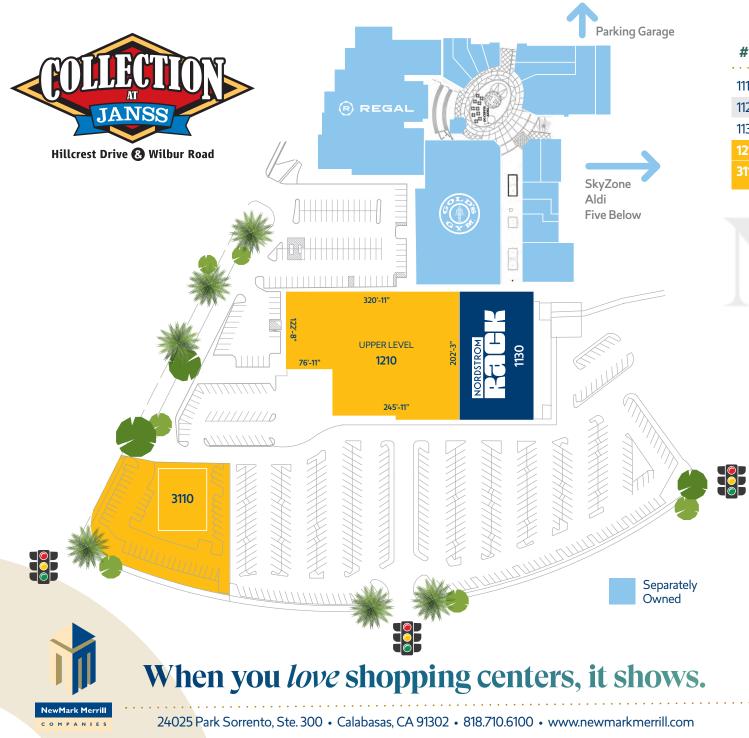

| #    | TENANT         | SF                    |
|------|----------------|-----------------------|
| 1110 | Dave & Busters | 40,351                |
| 1120 | DSW            | 20,000                |
| 1130 | Nordstrom Rack | 42,200                |
| 1210 | AVAILABLE      | 56,000                |
| 3110 | GROUND LEASE   | 45,000<br>land parcel |