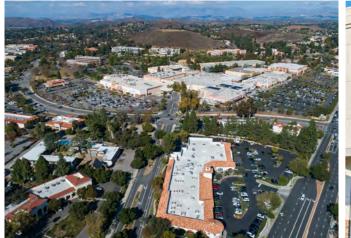

# Located at the Northeast corner of W. Hillcrest Dr. & W. Wilbur Rd.

Located in the heart of Thousand Oaks across the street from The Oaks regional mall with easy access from the 101 Fwy. Collection at Janss is part of a 628,000 SF project that includes Janss Marketplace shopping center. With visits per SF that exceeds The Oaks regional mall, the center has convenient parking in a large surface parking lot and excellent street exposure.