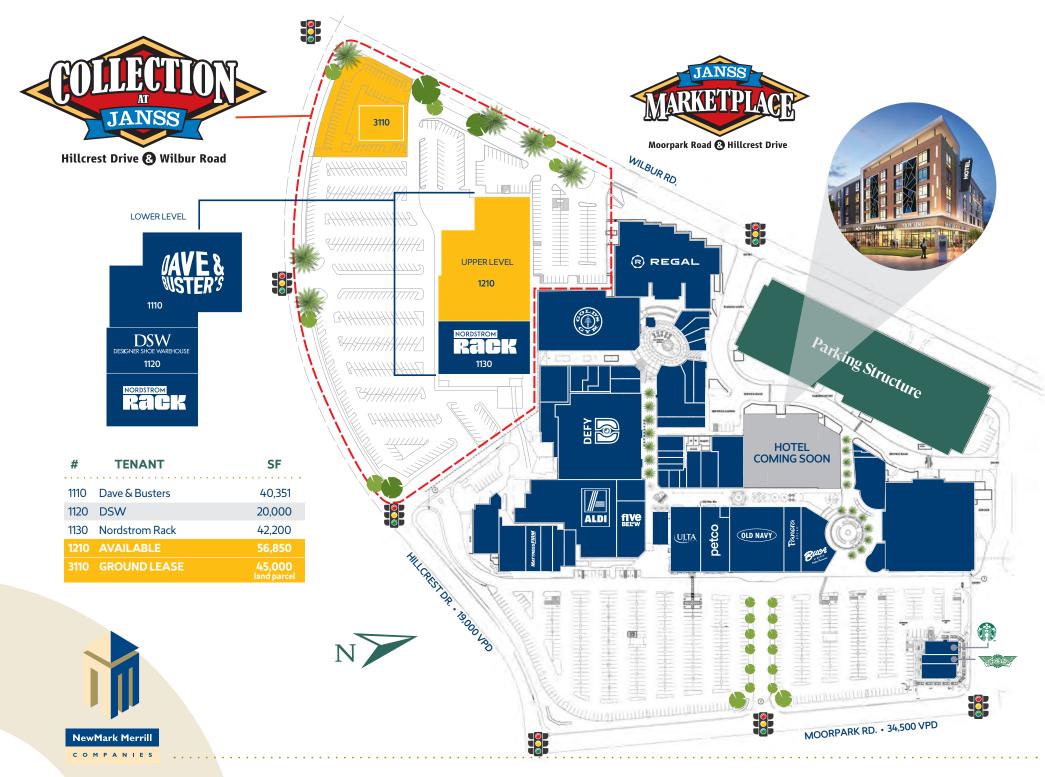

| #    | TENANT         | SF                    |
|------|----------------|-----------------------|
| 1110 | Dave & Busters | 40,351                |
| 1120 | DSW            | 20,000                |
| 1130 | Nordstrom Rack | 42,200                |
| 1210 | AVAILABLE      | 56,000                |
| 3110 | GROUND LEASE   | 45,000<br>land parcel |