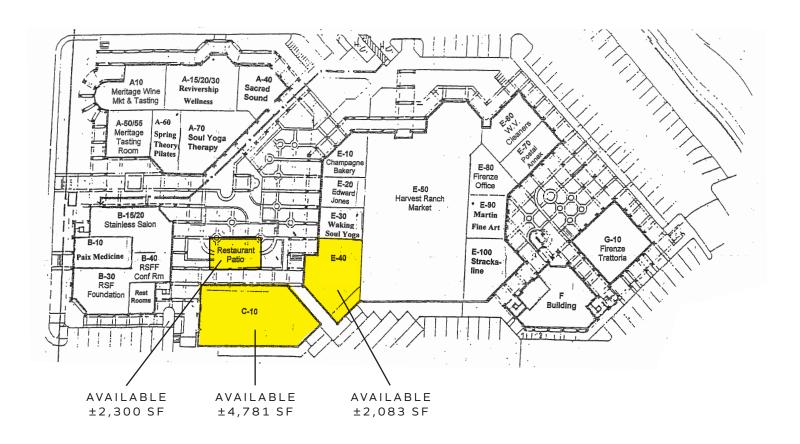

# Rancho Santa Fe Plaza Encinitas, CA 92024

HARVEST RANCH ANCHORED SHOPPING CENTER

FOR LEASE. ± 4,781 SF FORMER RESTAURANT WITH ± 2,300 SF PATIO SEATING AREA & ± 2,083 SF RETAIL SPACE

- + Located in Rancho Santa Fe Plaza a neighborhood center anchored by Harvest Ranch Market, Meritage Wine, Original House of Pancakes, and Firenze Trattoria
- + High Average Household Income, over \$179,000 in the trade area
- + Monument signage available
- + Located in affluent community of Rancho Santa Fe and Encinitas

| Suite                   | Tenant                                               | Rentable<br>Sq. Ft. | Suite        | Tenant                                         | Rentable<br>Sq. Ft.         | Suite           | Tenant                                             | Rentable<br>Sq. Ft. |
|-------------------------|------------------------------------------------------|---------------------|--------------|------------------------------------------------|-----------------------------|-----------------|----------------------------------------------------|---------------------|
| A-10/50/55<br>A30/15/20 | Meritage Wines<br>Revivership Wellness               | 3,178<br>2,334      | C-10<br>D-10 | AVAILABLE Orig. Pancake House                  | <mark>4,781</mark><br>3,400 | F-12<br>F-20    | Taylor Swoy Farmers Ins.<br>Richard A. Rupp        | 500<br>381          |
| A-40                    | Sacred Sound of the Soul                             | 1,247               | E-10         | Champagne Bakery                               | 1,018                       | F-30/35         | Prize Capital, LLC                                 | 445                 |
| A-60<br>A-70            | Spring Theory Pilates Soul Yoga Therapy, Inc.        | 1,065<br>2,115      | E-20<br>E-30 | Edward Jones Investme<br>Day Prep              | 864<br>864                  | F-40<br>F-45    | Stepanian Agency & Fin.<br>Pelvic Health Rehap Ctr | 556<br>252          |
| B-10                    | Paix Medicine                                        | 1,152               | E-40         | AVAILABLE                                      | 2,083                       | F-50            | Coastal Community Fnda                             | 482                 |
| B-15/20<br>B-30/40      | Stainlesss - Noelle Styles<br>Rancho Santa Fe Fndnt. | 2,057<br>2,433      | E-50<br>E-60 | Nectarz, Inc. dba HRM<br>West Village Cleaners | 12,222<br>1,438             | G-10<br>K-10/15 | Firenze Trattoria<br>NancarrowRealtyGroup          | 3,611<br>200        |
| B-50                    | Renee Dupont/Debra<br>Lobatz                         | 535                 | E-70<br>E-80 | Postal Annex<br>Firenze-Trattoria              | 1,152<br>1,198              |                 |                                                    |                     |
| B-55                    | Burlingame West, L.P.                                | 570                 | E-90         | Martin Fine Art Classes                        | 1,222                       |                 |                                                    |                     |
| B-60<br>B-65            | Sacks, Ricketts & Case<br>Gonzales & Company         | 947<br>554          | E-100<br>F-2 | James Stracka<br>Claudia D Hergesheimer        | 1,431<br>370                |                 |                                                    |                     |
| B-70                    | Management Office                                    | 1,018               | F-4          | Brandon Ratliff                                | 496                         |                 |                                                    |                     |
| B-80<br>B-85            | Executive Dynamics Res<br>Sterling Development       | 930<br>579          | F-8<br>F-10  | Rahbari Enterprises<br>Craig Brown             | 156<br>156                  |                 |                                                    |                     |