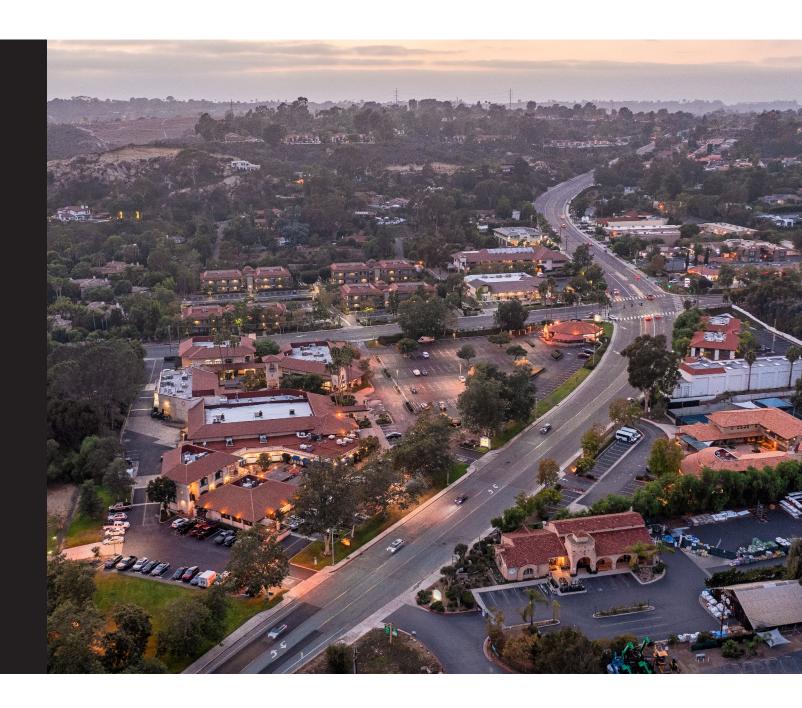

# Rancho Santa Fe Plaza Encinitas, CA 92024

HARVEST RANCH ANCHORED SHOPPING CENTER

FOR LEASE. ± 4,781 SF FORMER RESTAURANT WITH ± 2,300 SF PATIO SEATING AREA & ± 2,083 SF RETAIL SPACE

- + Located in Rancho Santa Fe Plaza a neighborhood center anchored by Harvest Ranch Market, Meritage Wine, Original House of Pancakes, and Firenze Trattoria
- + High Average Household Income, over \$179,000 in the trade area
- + Monument signage available
- + Located in affluent community of Rancho Santa Fe and Encinitas