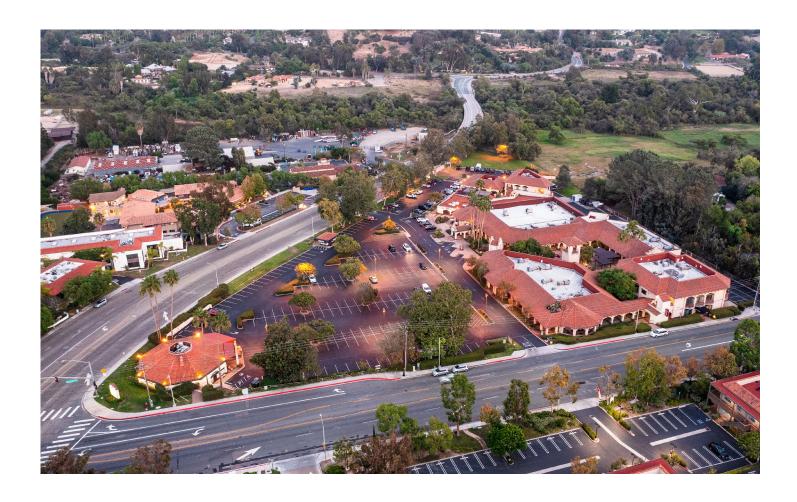

# Rancho Santa Fe Plaza Encinitas, CA 92024

HARVEST RANCH ANCHORED SHOPPING CENTER

FOR LEASE. ± 4,781 SF FORMER RESTAURANT WITH ± 2,300 SF PATIO SEATING AREA & ± 2,083 SF RETAIL SPACE

- + Located in Rancho Santa Fe Plaza a neighborhood center anchored by Harvest Ranch Market, Meritage Wine, Original House of Pancakes, and Firenze Trattoria
- + High Average Household Income, over \$179,000 in the trade area
- + Monument signage available
- + Located in affluent community of Rancho Santa Fe and Encinitas