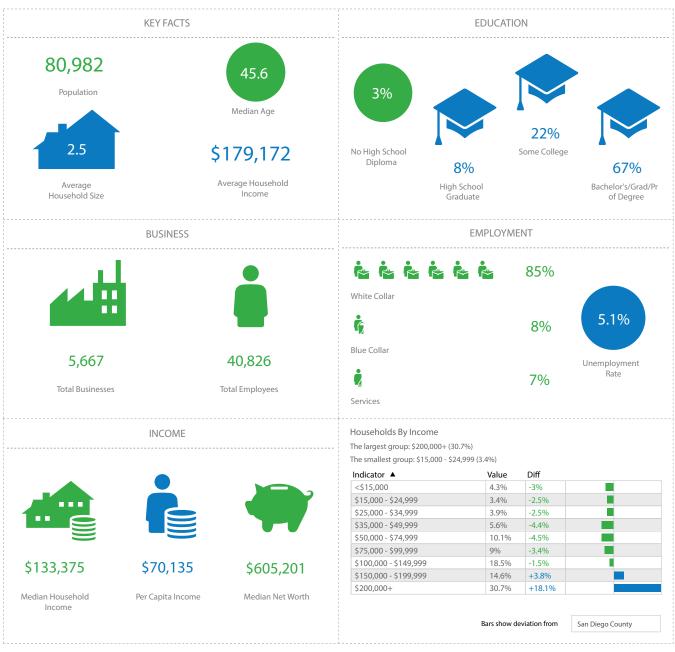

# Rancho Santa Fe Plaza Encinitas, CA 92024

HARVEST RANCH ANCHORED SHOPPING CENTER

FOR LEASE. ± 4,781 SF FORMER RESTAURANT WITH ± 2,300 SF PATIO SEATING AREA & ± 2,083 SF RETAIL SPACE

- + Located in Rancho Santa Fe Plaza a neighborhood center anchored by Harvest Ranch Market, Meritage Wine, Original House of Pancakes, and Firenze Trattoria
- + High Average Household Income, over \$179,000 in the trade area
- + Monument signage available
- + Located in affluent community of Rancho Santa Fe and Encinitas