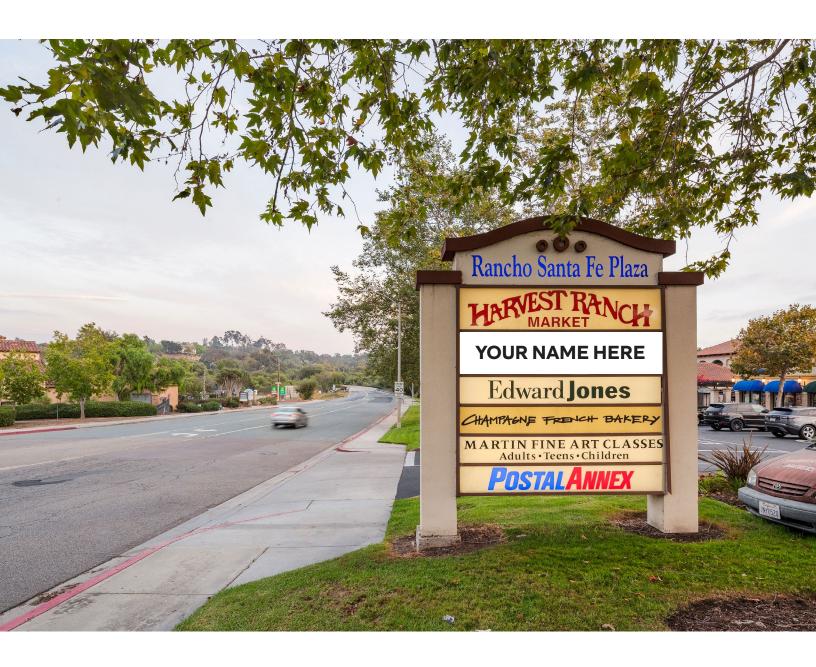

# Rancho Santa Fe Plaza Encinitas, CA 92024

HARVEST RANCH ANCHORED SHOPPING CENTER

FOR LEASE. ± 4,781 SF FORMER RESTAURANT WITH ± 2,300 SF PATIO SEATING AREA & ± 2,083 SF RETAIL SPACE

- + Located in Rancho Santa Fe Plaza a neighborhood center anchored by Harvest Ranch Market, Meritage Wine, Original House of Pancakes, and Firenze Trattoria
- + High Average Household Income, over \$179,000 in the trade area
- + Monument signage available
- + Located in affluent community of Rancho Santa Fe and Encinitas