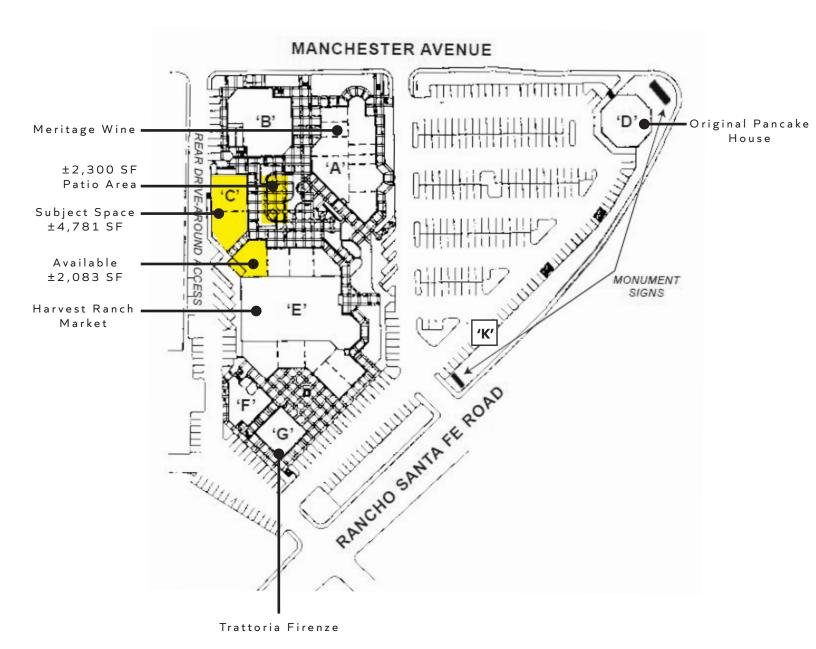

# Rancho Santa Fe Plaza Encinitas, CA 92024

HARVEST RANCH ANCHORED SHOPPING CENTER

FOR LEASE. ± 4,781 SF FORMER RESTAURANT WITH ± 2,300 SF PATIO SEATING AREA & ± 2,083 SF RETAIL SPACE

- + Located in Rancho Santa Fe Plaza a neighborhood center anchored by Harvest Ranch Market, Meritage Wine, Original House of Pancakes, and Firenze Trattoria
- + High Average Household Income, over \$179,000 in the trade area
- + Monument signage available
- + Located in affluent community of Rancho Santa Fe and Encinitas

| Suite                   | Tenant                                               | Rentable<br>Sq. Ft. | Suite        | Tenant                                         | Rentable<br>Sq. Ft.         | Suite           | Tenant                                             | Rentable<br>Sq. Ft. |
|-------------------------|------------------------------------------------------|---------------------|--------------|------------------------------------------------|-----------------------------|-----------------|----------------------------------------------------|---------------------|
| A-10/50/55<br>A30/15/20 | Meritage Wines<br>Revivership Wellness               | 3,178<br>2,334      | C-10<br>D-10 | AVAILABLE Orig. Pancake House                  | <mark>4,781</mark><br>3,400 | F-12<br>F-20    | Taylor Swoy Farmers Ins.<br>Richard A. Rupp        | 500<br>381          |
| A-40                    | Sacred Sound of the Soul                             | 1,247               | E-10         | Champagne Bakery                               | 1,018                       | F-30/35         | Prize Capital, LLC                                 | 445                 |
| A-60<br>A-70            | Spring Theory Pilates Soul Yoga Therapy, Inc.        | 1,065<br>2,115      | E-20<br>E-30 | Edward Jones Investme<br>Day Prep              | 864<br>864                  | F-40<br>F-45    | Stepanian Agency & Fin.<br>Pelvic Health Rehap Ctr | 556<br>252          |
| B-10                    | Paix Medicine                                        | 1,152               | E-40         | AVAILABLE                                      | 2,083                       | F-50            | Coastal Community Fnda                             | 482                 |
| B-15/20<br>B-30/40      | Stainlesss - Noelle Styles<br>Rancho Santa Fe Fndnt. | 2,057<br>2,433      | E-50<br>E-60 | Nectarz, Inc. dba HRM<br>West Village Cleaners | 12,222<br>1,438             | G-10<br>K-10/15 | Firenze Trattoria<br>NancarrowRealtyGroup          | 3,611<br>200        |
| B-50                    | Renee Dupont/Debra<br>Lobatz                         | 535                 | E-70<br>E-80 | Postal Annex<br>Firenze-Trattoria              | 1,152<br>1,198              |                 |                                                    |                     |
| B-55                    | Burlingame West, L.P.                                | 570                 | E-90         | Martin Fine Art Classes                        | 1,222                       |                 |                                                    |                     |
| B-60<br>B-65            | Sacks, Ricketts & Case<br>Gonzales & Company         | 947<br>554          | E-100<br>F-2 | James Stracka<br>Claudia D Hergesheimer        | 1,431<br>370                |                 |                                                    |                     |
| B-70                    | Management Office                                    | 1,018               | F-4          | Brandon Ratliff                                | 496                         |                 |                                                    |                     |
| B-80<br>B-85            | Executive Dynamics Res<br>Sterling Development       | 930<br>579          | F-8<br>F-10  | Rahbari Enterprises<br>Craig Brown             | 156<br>156                  |                 |                                                    |                     |