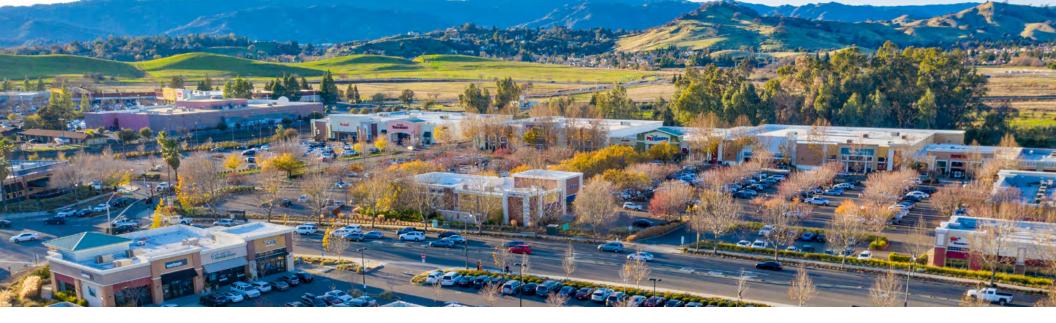

# THE NUT TREE

VACAVILLE, CA







# PROPERTY INFORMATION

NUT TREE is an iconic ±333,000 SF development that is anchored by strong national tenants such as Petsmart, Nordstrom Rack, Tuesday Morning, Kirklands, Ulta, Old Navy, Best Buy and Home Goods.

Stemming from humble beginnings as a road side fruit stand in 1921, Nut Tree grew into a major interstate road stop between San Francisco and Sacramento with a restaurant, shopping, and iconic carousel.

Centrally located in the heart of Vacaville, Nut Tree has strong visibility and access from Interstate 80. The new state of the art LED monument sign offers tenants maximum exposure along the I-80 corridor.

The ownership is committed to the growth and development of the project while still maintaining the symbolic history and sense of