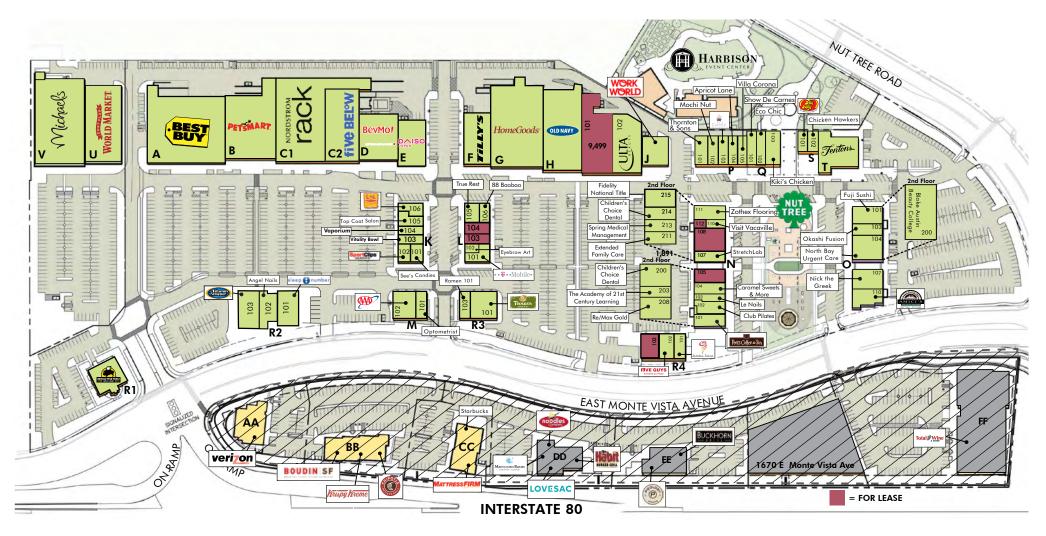

#### SITE PLAN

NOT TO SCALE-ALL DIMENSIONS ARE APPROXIMATE.

## **SPACE LIST**

| BLDG | SPACE# | TENANT               | SIZE (±SF) |
|------|--------|----------------------|------------|
| А    |        | Best Buy             | 30,038     |
| В    |        | PetSmart             | 20,112     |
| C1   |        | Nordstrom Rack       | 41,620     |
| C2   |        | Five Below           | 13,176     |
| D    |        | BevMo!               | 10,005     |
| Е    |        | Daiso                | 6,854      |
| F    |        | Tilly's              | 7,960      |
| G    |        | HomeGoods            | 25,376     |
| Н    |        | Old Navy             | 10,768     |
| 1    | 101    | AVAILABLE            | 9,499      |
| I    | 102    | Ulta                 | 10,320     |
| J    |        | Work World           | 4,283      |
| K    | 101    | Sports Clips         | 1,220      |
|      | 102    | See's Candies        | 1,222      |
|      | 103    | Vitality Bowl        | 1,188      |
|      | 104    | Vaporium             | 1,222      |
|      | 105    | Top Coat Salon & Spa | 1,738      |
|      | 106    | L&L Hawaiian BBQ     | 1,832      |
| L    | 101    | T-Mobile             | 1,827      |
|      |        |                      |            |

| BLDG | SPACE# | TENANT                | SIZE (±SF) |
|------|--------|-----------------------|------------|
|      | 102    | Eyebrow Art           | 610        |
|      | 103    | AVAILABLE             | 1,168      |
|      | 104    | AVAILABLE             | 1,022      |
|      | 105    | True Rest             | 2,200      |
|      | 106    | 88 Baobao             | 1,600      |
| M    | 101    | Optometrist           | 1,548      |
|      | 102    | AAA                   | 3,782      |
| N    | 101    | Peets                 | 1725       |
|      | 102    | Club Pilates          | 1,891      |
|      | 103    | Le Nails              | 1,502      |
|      | 104    | Caramel Sweets & More | 1,524      |
|      | 105    | AVAILABLE             | 2,965      |
|      | 107    | StretchLab            | 1,673      |
|      | 108    | AVAILABLE             | 2,988      |
|      | 110    | Visit Vacaville       | 1,463      |
|      | 111    | Zothex Flooring       | 2,965      |
|      | 112    | AVAILABLE             | 697        |
| 0    | 101    | Fuji Sushi            | 3,511      |
|      | 103    | Okashi Desserts       | 1,590      |
|      |        |                       |            |

| BLDG | SPACE# | TENANT               | SIZE (±SF) |
|------|--------|----------------------|------------|
|      | 104    | Northbay Urgent Care | 4,132      |
|      | 107    | Nick the Greek       | 2,449      |
|      | 110    | Amici's Pizza        | 3,826      |
| Р    | 101    | Thornton & Sons      | 2,307      |
|      | 102    | Mochi Nut            | 1,236      |
|      | 103    | Edible Arrangements  | 1,446      |
|      | 104    | Apricot Lane         | 1,498      |
|      | 105    | Villa Corona         | 1,206      |
| Q    | 101    | Show De Carnes       | 1,295      |
|      | 102    | Eco Chic             | 1,279      |
|      | 103    | Kiki's Chicken       | 1,857      |
| R1   |        | Buffalo Wild Wings   | 6,685      |
| R2   | 101    | Sleep Number         | 3,063      |
|      | 102    | Angel Nails          | 1,225      |
|      | 103    | Vitamin Shoppe       | 3,052      |
| R3   | 101    | Panera               | 4,025      |
|      | 103    | Ramen 101            | 1,519      |
| R4   | 101    | Jamba Juice          | 1,222      |
|      | 102    | Five Guys            | 2,560      |
|      | 103    | AVAILABLE            | 2,505      |

| BLDG | SPACE# | TENANT                 | SIZE (±SF) |
|------|--------|------------------------|------------|
| S    | 101    | Jelly Belly            | 1,891      |
|      | 102    | Chicken Hawkers        | 1,056      |
| Т    | 104    | Fenton's Creamery      | 7,417      |
|      |        | TOTAL                  | 282,097    |
| V    |        | Michael's              | 22,162     |
| U    |        | Cost Plus World Market | 18,301     |
|      |        | TOTAL                  | 40,463     |

| BLDG        | SPACE# | TENANT                                  | SIZE (±SF) |
|-------------|--------|-----------------------------------------|------------|
| N 2nd Floor |        |                                         |            |
|             | 200    | Children's Choice Dental                | 3,030      |
|             | 201    | Wowza Concepts                          | 262        |
|             | 203    | The Academy of 21st Century<br>Learning | 1,451      |
|             | 208    | Re/Max Gold                             | 4,748      |
|             | 211    | Extended Family Care                    | 1,289      |
|             | 213    | Spring Medical Management               | 1,449      |
|             | 214    | Children's Care Dental                  | 6,405      |
|             | 215    | Fidelity National Title                 | 5,857      |
| O 2nd Floor |        |                                         |            |
|             | 200    | Milan Institute                         | 18,107     |