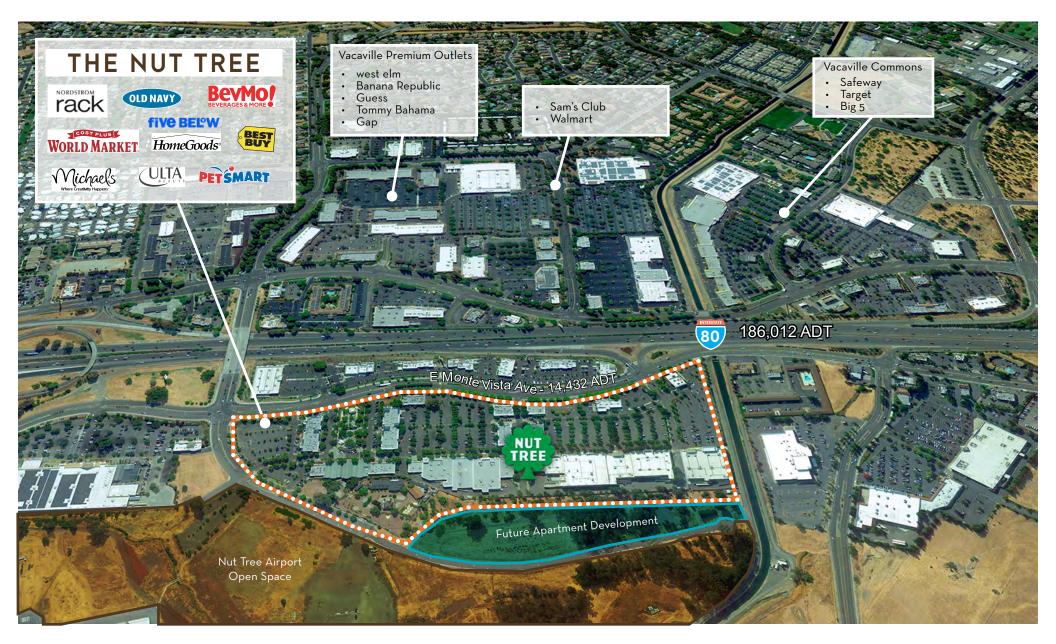

#### **AERIAL VIEW**

THE NUT TREE

Centrally located in the heart of Vacaville, Nut Tree has strong visibility and access from Interstate 80. The new state of the art LED monument sign offers tenants maximum exposure along the I-80 corridor.