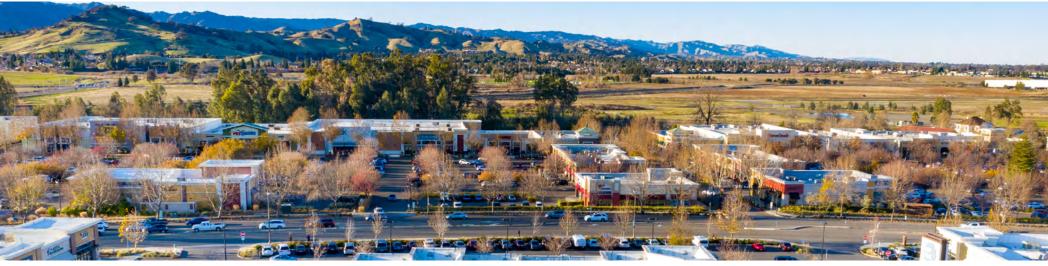

# THE NUT TREE

VACAVILLE, CA







# PROPERTY INFORMATION

NUT TREE is an iconic ±333,000 SF development that is anchored by strong national tenants such as Petsmart, Nordstrom Rack, Tuesday Morning, Kirklands, Ulta, Old Navy, Best Buy and Home Goods.

Stemming from humble beginnings as a road side fruit stand in 1921, Nut Tree grew into a major interstate road stop between San Francisco and Sacramento with a restaurant, shopping, and iconic carousel.

Centrally located in the heart of Vacaville, Nut Tree has strong visibility and access from Interstate 80. The new state of the art LED monument sign offers tenants maximum exposure along the I-80 corridor.

The ownership is committed to the growth and development of the project while still maintaining the symbolic history and sense of c