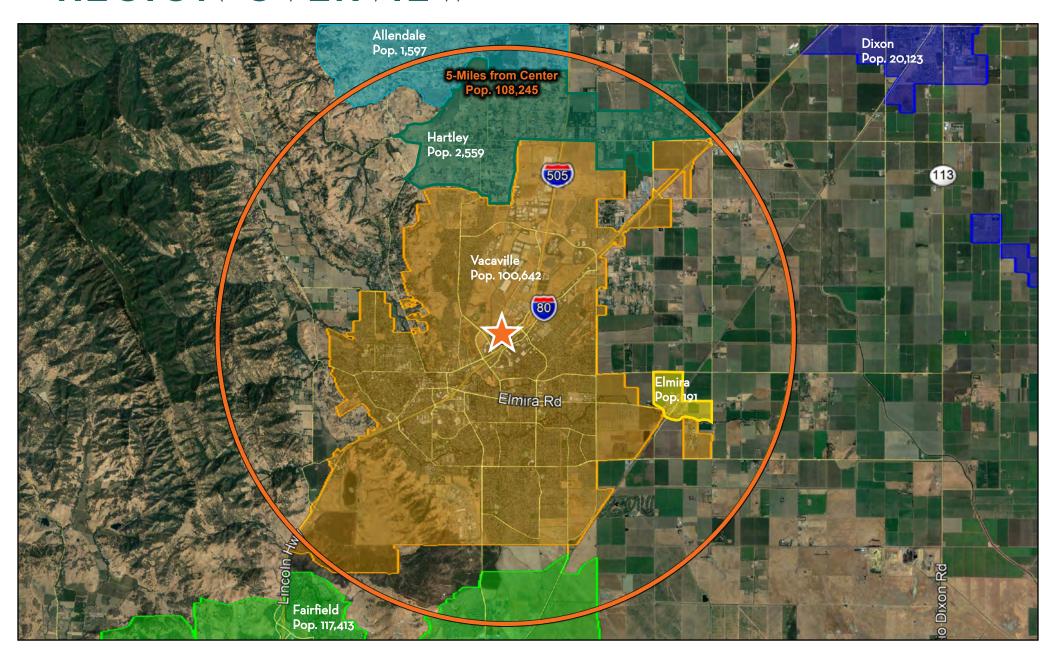

## **REGION OVERVIEW**

THE NUT TREE

#### **DEMOGRAPHICS** (5 MI.)

92,300

DAYTIME POPULATION

\$541,736 AVG. VALUE OF OWNER OCC. HOUSING UNITS

52,801 COLLEGE EDUCATED

\$130,020 AVG. HOUSEHOLD INCOME