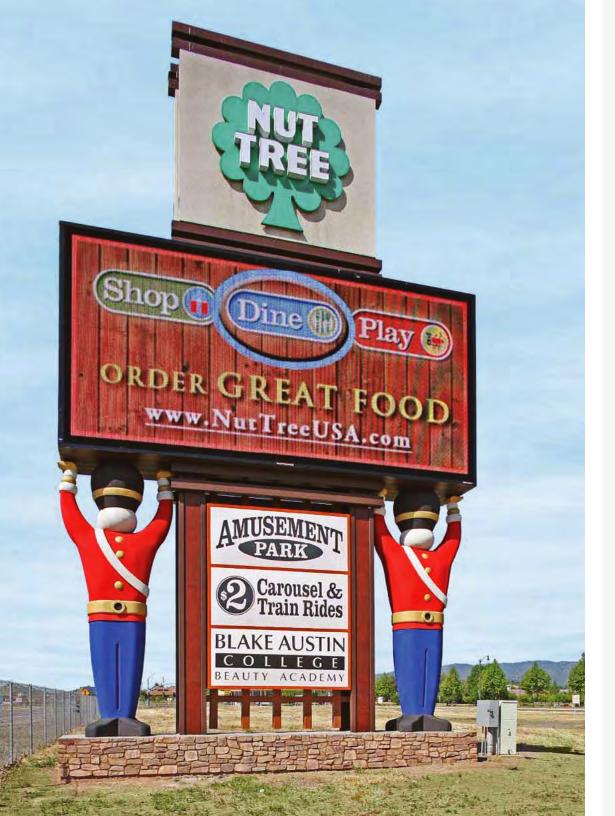

Centrally located in the heart of Vacaville, Nut Tree has strong visibility and access from Interstate 80. The new state of the art LED monument sign offers tenants maximum exposure along the I-80 corridor.